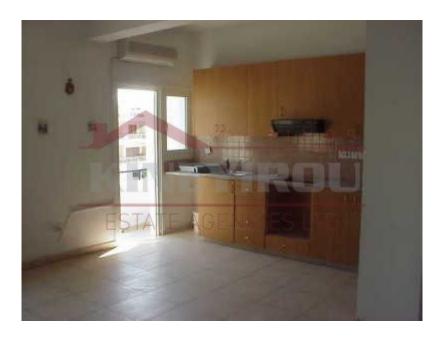

## Description

Three bedroom furnished ground floor apartment situated in a very good area in Drosia. On the inside there is a spacious kitchen with living room, three large bedrooms and the bathroom. On the outside it has its own veranda and yard. Amenities like schools, banks shops and many others are only a few minutes walking away.