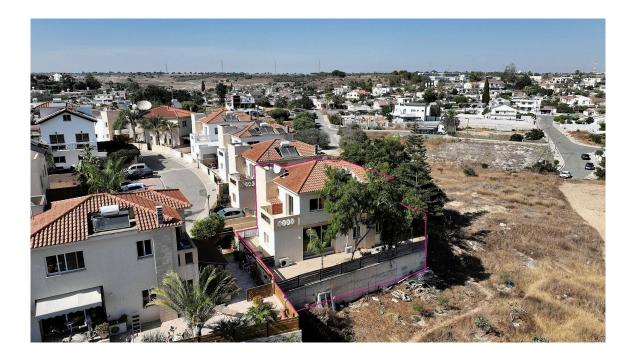

# Spacious two-storey house in Ormideia community in Larnaca district.

**Q** Larnaca, Ormideia

#181176

propertiesincyprus.com.cy

| Price    | €240,000           | Туре      | House              |
|----------|--------------------|-----------|--------------------|
| Bedrooms | 3                  | Bathrooms | 1                  |
| Covered  | 153 m <sup>2</sup> | Plot      | 335 m <sup>2</sup> |
| Status   | Resale             | Area      | Larnaca, Ormideia  |

#### Description

Spacious two-storey house in Ormideia community in Larnaca district. The house is located in the south-eastern part of the complex "Hill Gardens Village" and abuts an internal, private road network, along its western border. The house on the ground floor consists of an open plan living room/dining room/kitchen and a guest's toilet.On the first floor consists of three 3 bedrooms one of which is en-suite with toilet and shower and a family bathroom. The property offers an exclusive right to use for an uncovered parking. The property falls within Zone H3, with a building coefficient of 60%, coverage of 35%, and permission for 2 floors construction. There is a separate title deed for this property with the way of horizontal division.