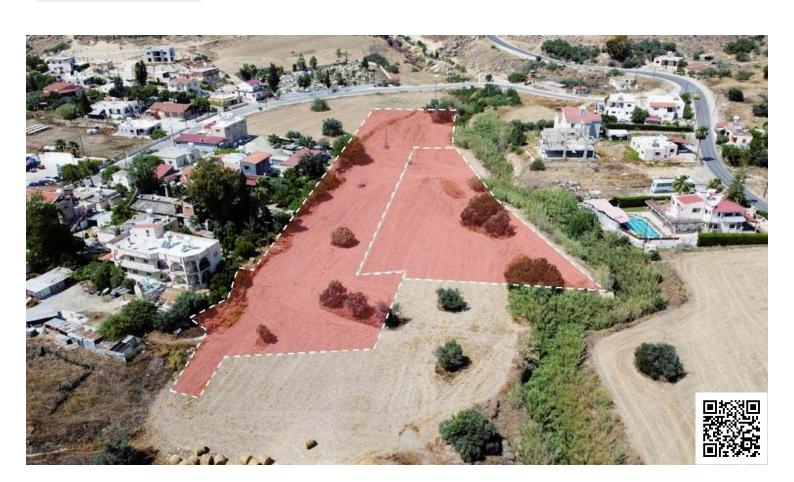

# The properties for sale are 2 residential adjacent fields that lies within the administrative boundaries of Pyla village, in Larnaca District.

Pyla, Larnaca

€285,000

### **Description**

The properties for sale are 2 residential adjacent fields that lies within the administrative boundaries of Pyla village, in Larnaca District. The immediate vicinity of the properties is residential, covered by all necessary services. They are located in the northern periphery of the village approximate 550m northeast from Agios Georgios Church. As a single property has an irregular shape and even surface. The parcel is currently inaccessible, however it is situated at a short distance from the closest public registered road. The fields are being sold as a unified property with a total area of 11.038sq.m.