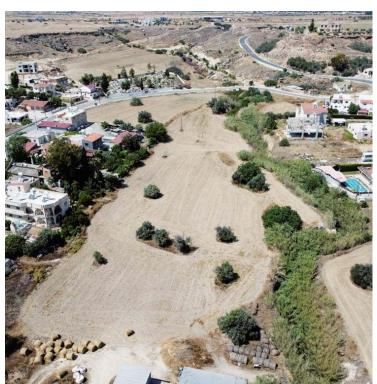

### **Description**

The properties for sale are 2 residential adjacent fields that lies within the administrative boundaries of Pyla village, in Larnaca District. The immediate vicinity of the properties is residential, covered by all necessary services. They are located in the northern periphery of the village approximate 550m northeast from Agios Georgios Church. As a single property has an irregular shape and even surface. The parcel is currently inaccessible, however it is situated at a short distance from the closest public registered road. The fields are being sold as a unified property with a total area of 11.038sq.m.