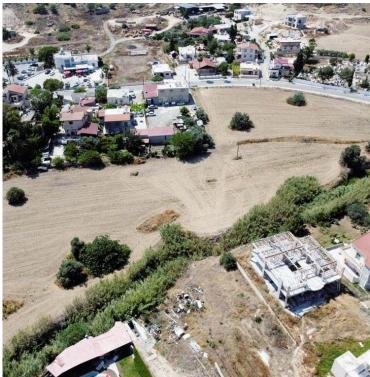

### **Description**

The properties for sale are 2 residential adjacent fields that lies within the administrative boundaries of Pyla village, in Larnaca District. The immediate vicinity of the properties is residential, covered by all necessary services. They are located in the northern periphery of the village approximate 550m northeast from Agios Georgios Church. As a single property has an irregular shape and even surface. The parcel is currently inaccessible, however it is situated at a short distance from the closest public registered road. The fields are being sold as a unified property with a total area of 11.038sq.m.