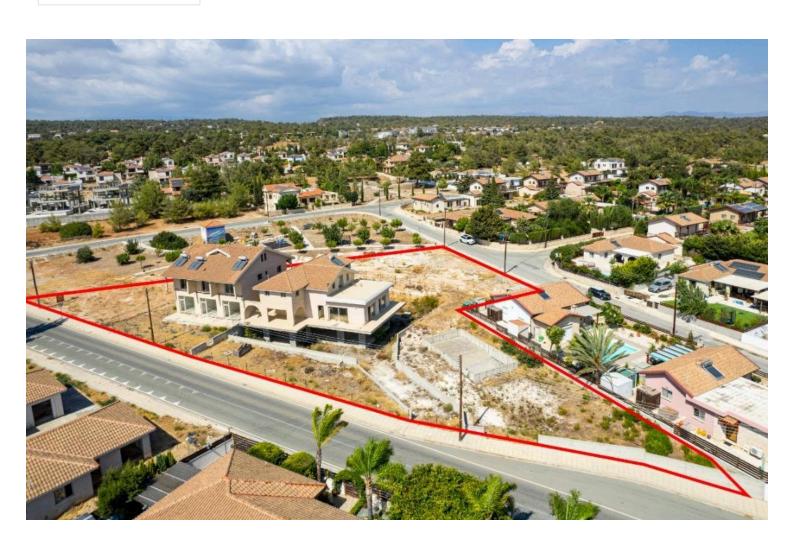

#### **Description**

The property is an incomplete mixed-use building in Souni-Zanakia. It is situated on Antoniou Volou and Aristofanous streets, at a distance of 800m from Archangel Michael's School, 300m from Erimi-Omodos road.

The subject building has a total internal area of 624 sqm, uncovered verandas of 195sqm and the plot in which the building was erected has a land area of 3,040sqm.