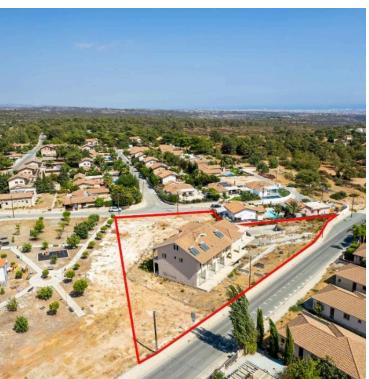

#### **Description**

The property is an incomplete mixed-use building in Souni-Zanakia. It is situated on Antoniou Volou and Aristofanous streets, at a distance of 800m from Archangel Michael's School, 300m from Erimi-Omodos road.

The subject building has a total internal area of 624 sqm, uncovered verandas of 195sqm and the plot in which the building was erected has a land area of 3,040sqm.