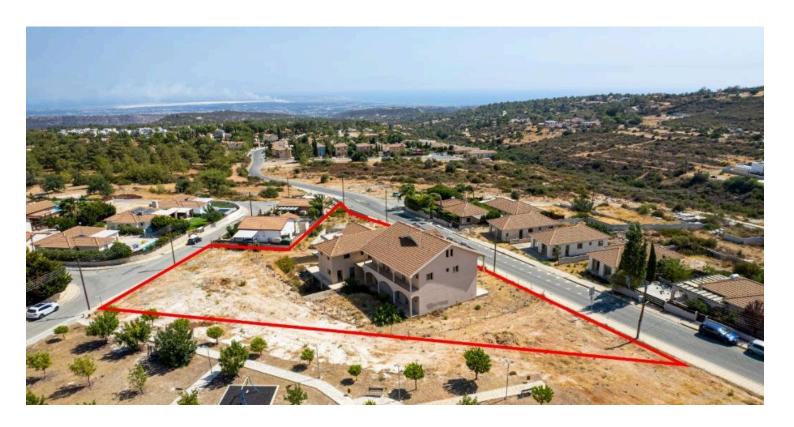

#### **Description**

The property is an incomplete mixed-use building in Souni-Zanakia. It is situated on Antoniou Volou and Aristofanous streets, at a distance of 800m from Archangel Michael's School, 300m from Erimi-Omodos road.

The subject building has a total internal area of 624 sqm, uncovered verandas of 195sqm and the plot in which the building was erected has a land area of 3,040sqm.