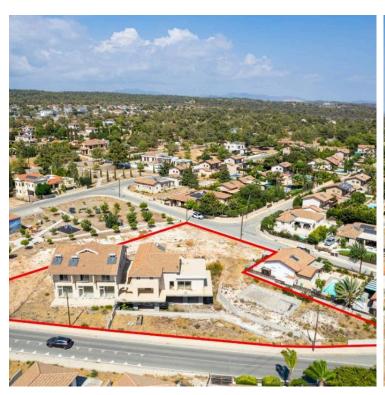

#### **Description**

The property is an incomplete mixed-use building in Souni-Zanakia. It is situated on Antoniou Volou and Aristofanous streets, at a distance of 800m from Archangel Michael's School, 300m from Erimi-Omodos road.

The subject building has a total internal area of 624 sqm, uncovered verandas of 195sqm and the plot in which the building was erected has a land area of 3,040sqm.