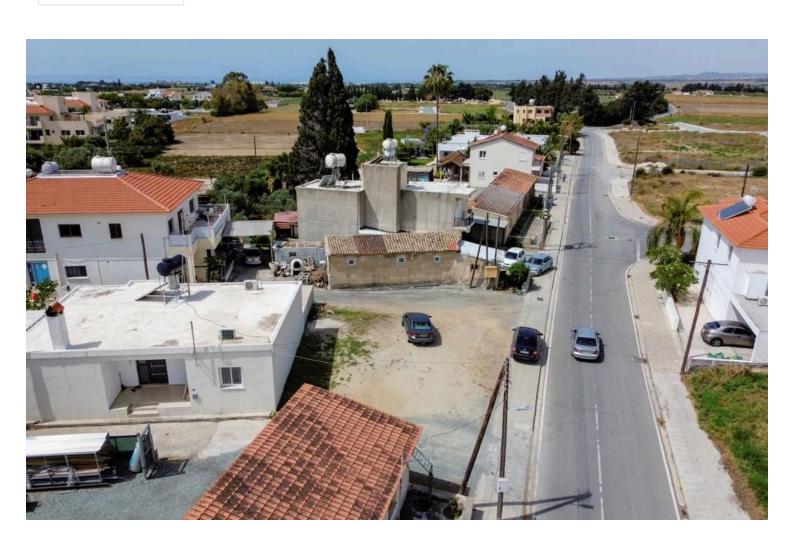

# Residential plot in Kiti community of Larnaca district.

Kiti, Larnaca

€40,000

### **Description**

Residential plot in Kiti community of Larnaca district. It is situated at a distance approximately 250 m south of Pervolon avenue and approximately 1.1 km east of Mazotos – Kiti road connection.

It has a regular shape and an inclined surface. It abuts onto a public registered road.

It is noted that according to a topographic survey the land area of the property is approximately 325 sqm. While it is subject to an intervention along its southern boundary, of approximately 120 sq.m., by the abutting property.