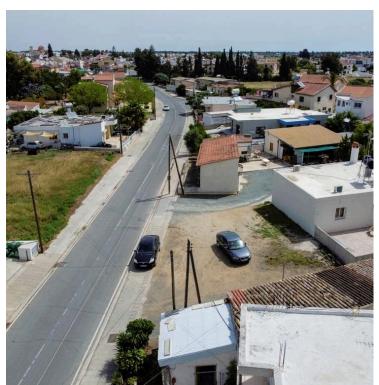

# Residential plot in Kiti community of Larnaca district.

Kiti, Larnaca

€40,000

### **Description**

Residential plot in Kiti community of Larnaca district. It is situated at a distance approximately 250 m south of Pervolon avenue and approximately 1.1 km east of Mazotos – Kiti road connection.

It has a regular shape and an inclined surface. It abuts onto a public registered road.

It is noted that according to a topographic survey the land area of the property is approximately 325 sqm. While it is subject to an intervention along its southern boundary, of approximately 120 sq.m., by the abutting property.