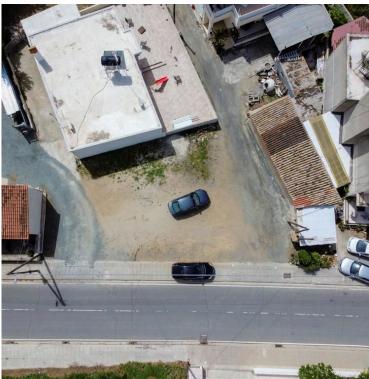

It has a regular shape and an inclined surface. It abuts onto a public registered road.

It is noted that according to a topographic survey the land area of the property is approximately 325 sqm. While it is subject to an intervention along its southern boundary, of approximately 120 sq.m., by the abutting property.

It lies within residential Town Planning Zone H2 which allows for the development of a two-storey building max 8.3m, with a building factor of 90% and a coverage factor 50%

Planning zone: H2