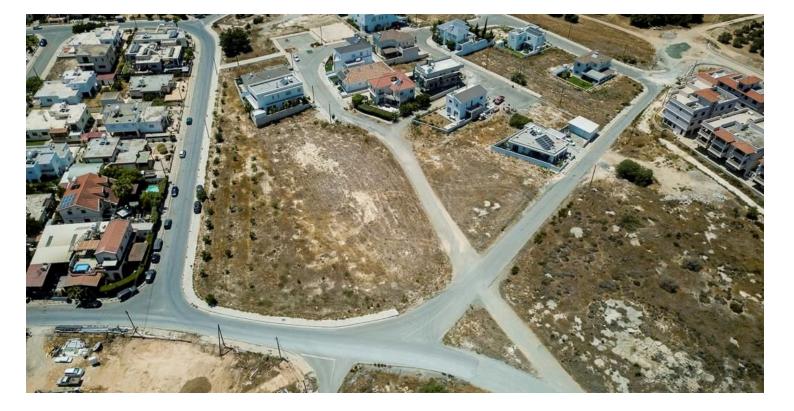

#### Description

Residential field for sale in Tersephanou community, in Larnaca District. It is located 420m (approx.) southwest of the community's center and 270m (approx.) northeastern from the community's stadium.

It has a regular shape and an even surface. The field abuts onto its eastern boundary with a registered road, with a frontage of 75 meters (approx.).

The property is affected by a right to maintain the water supply pipes, with an affected area of about 229 sq.m..

It falls within a Residential Zone H2, which allows a building density 90%, with coverage factor 50%, maximum Floors Allowed 2 and maximum Ruilding Height (m): 8 20 for residential use

maximum Building Height (m): 8,30 for residential use.

The Land area is 4,348 m2 (whole share)

The property has a separate title deed