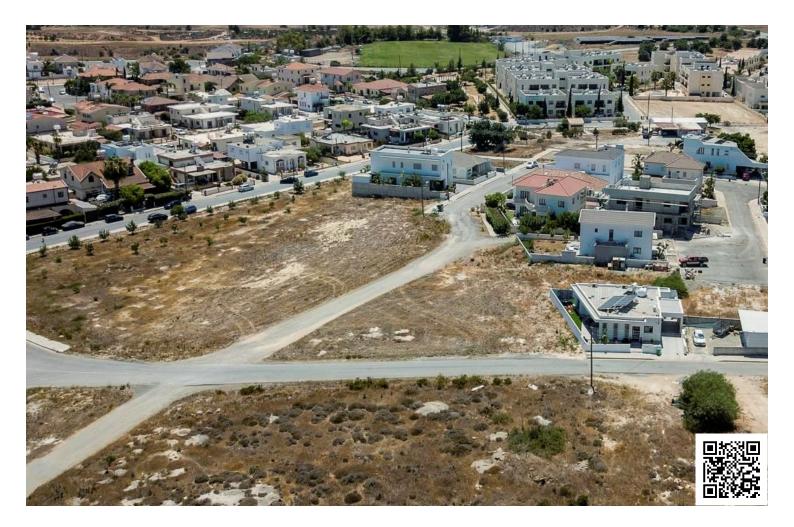

#### Description

Residential field for sale in Tersephanou community, in Larnaca District. It is located 420m (approx.) southwest of the community's center and 270m (approx.) northeastern from the community's stadium.

It has a regular shape and an even surface. The field abuts onto its eastern boundary with a registered road, with a frontage of 75 meters (approx.).

The property is affected by a right to maintain the water supply pipes, with an affected area of about 229 sq.m..

It falls within a Residential Zone H2, which allows a building density 90%, with coverage factor 50%, maximum Floors Allowed 2 and maximum Ruilding Height (m): 8 20 for residential use

maximum Building Height (m): 8,30 for residential use.

The Land area is 4,348 m2 (whole share)

The property has a separate title deed