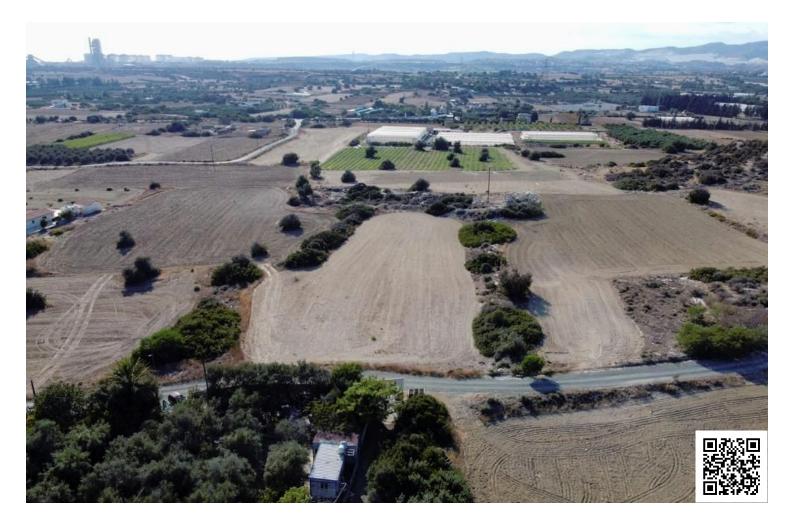

#### Description

Agricultural field in Tochni community of Larnaca district. It is situated at a distance approximately 4,8km southeast of the community center and 1.1km northwest of Psematismenos – Zygi coastal road.

It has a regular shape with an even surface and it abuts onto a registered road along its eastern boundary with frontage of approximately 50 meter.

The property falls within the Protection Zone Z1, having a building density of 6% with a coverage factor of 6% which allows a two-storey building with maximum height 8,3m.

The land area is 6021sqm.

The property has a separate title deed with registration number 0/18325 and plot number 214.