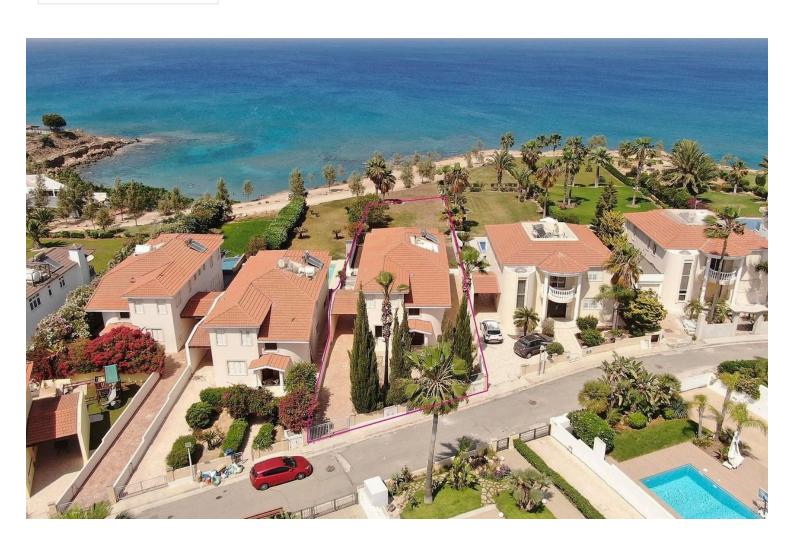

# **Description**

A stunning beachfront villa overlooking at the endless blue waters of Protaras, Famagusta.

This outstanding two-storey property is situated at Fireman's beach area in Kapparis, Protaras, within the prestigious residential complex 'Poseidonia Beach Gardens' and within walking distance to Kennedy avenue where all amenities and services are located, such as restaurants, bars, supermarkets, bakeries, pharmacies etc.

The villa is situated at the frontline of the complex and is divided in two floors.

The ground floor consists of an open plan living, dining and kitchen area with direct access to the pool & veranda area, a guest toilet, and a bedroom.

The 1st floor consists of 4 bedrooms, of which two bedrooms are en-suite with a walk in wardrobe, the main bathroom, a kitchenette and a large balcony with breathtaking views of the sea.

Furthermore externally there is a yard, a BBQ area, verandas, a registered covered parking space, a garden and a swimming pool.