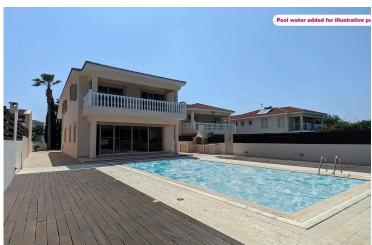

# **Description**

A stunning beachfront villa overlooking at the endless blue waters of Protaras, Famagusta.

This outstanding two-storey property is situated at Fireman's beach area in Kapparis, Protaras, within the prestigious residential complex 'Poseidonia Beach Gardens' and within walking distance to Kennedy avenue where all amenities and services are located, such as restaurants, bars, supermarkets, bakeries, pharmacies etc.

The villa is situated at the frontline of the complex and is divided in two floors.

The ground floor consists of an open plan living, dining and kitchen area with direct access to the pool & veranda area, a guest toilet, and a bedroom.

The 1st floor consists of 4 bedrooms, of which two bedrooms are en-suite with a walk in wardrobe, the main bathroom, a kitchenette and a large balcony with breathtaking views of the sea.

Furthermore externally there is a yard, a BBQ area, verandas, a registered covered parking space, a garden and a swimming pool.