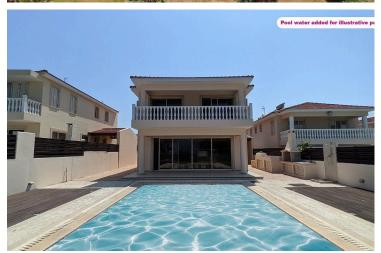

# **Description**

A stunning beachfront villa overlooking at the endless blue waters of Protaras, Famagusta.

This outstanding two-storey property is situated at Fireman's beach area in Kapparis, Protaras, within the prestigious residential complex 'Poseidonia Beach Gardens' and within walking distance to Kennedy avenue where all amenities and services are located, such as restaurants, bars, supermarkets, bakeries, pharmacies etc.

The villa is situated at the frontline of the complex and is divided in two floors.

The ground floor consists of an open plan living, dining and kitchen area with direct access to the pool & veranda area, a guest toilet, and a bedroom.

The 1st floor consists of 4 bedrooms, of which two bedrooms are en-suite with a walk in wardrobe, the main bathroom, a kitchenette and a large balcony with breathtaking views of the sea.

Furthermore externally there is a yard, a BBQ area, verandas, a registered covered parking space, a garden and a swimming pool.