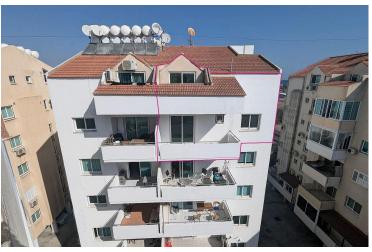

#### **Description**

Open House 26/11/2024

Hours: 15:00 -16:30

A unique opportunity to own a unique 3-bedroom, duplex, top-floor apartment located in Mckenzie Larnaka, one of the most attractive areas of the city, featuring an attic space that doubles the living area to an impressive 96 sq.m.

The additional 48 sq.m. attic provides endless possibilities—a private retreat, office, or extra storage.

Built in 1997, this residence also includes an exclusive parking space, and convenient elevator access, making it an ideal blend of charm, space, and functionality.