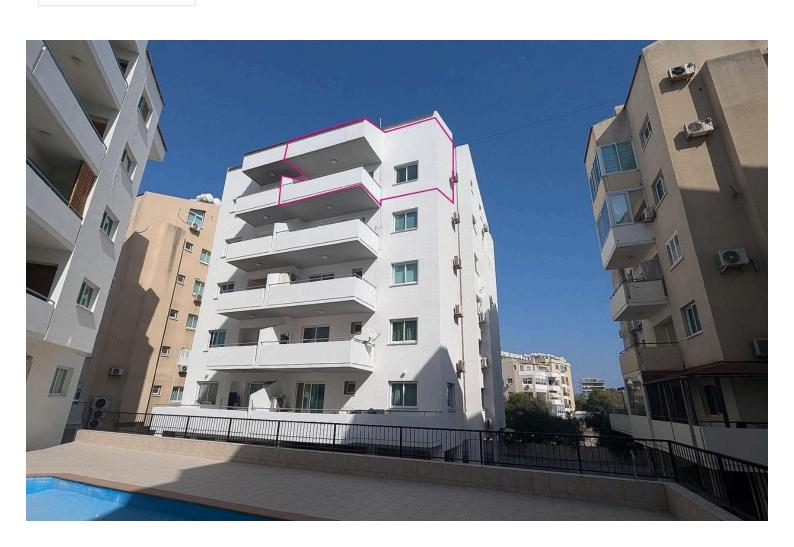

#### **Description**

Open House 26/11/2024

Hours: 15:00 -16:30

A unique opportunity to own a unique 3-bedroom, duplex, top-floor apartment located in Mckenzie Larnaka, one of the most attractive areas of the city, featuring an attic space that doubles the living area to an impressive 96 sq.m.

Situated on the 5th floor of Bella Court, the apartment offers 48 sq.m. of bright, open-plan living on the main floor, a big kitchen area, and a mix of covered and open verandas, perfect for relaxing.

The additional 48 sq.m. attic provides endless possibilities—a private retreat, office, or extra storage.

Built in 1997, this residence also includes an exclusive parking space, and convenient elevator access, making it an ideal blend of charm, space, and functionality.