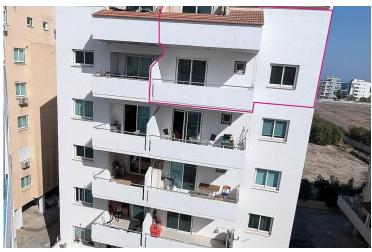

#### **Description**

Open House 26/11/2024

Hours: 15:00 -16:30

A unique opportunity to own a unique 3-bedroom, duplex, top-floor apartment located in Mckenzie Larnaka, one of the most attractive areas of the city, featuring an attic space that doubles the living area to an impressive 96 sq.m.

Situated on the 5th floor of Bella Court, the apartment offers 48 sq.m. of bright, open-plan living on the main floor, a big kitchen area, and a mix of covered and open verandas, perfect for relaxing.