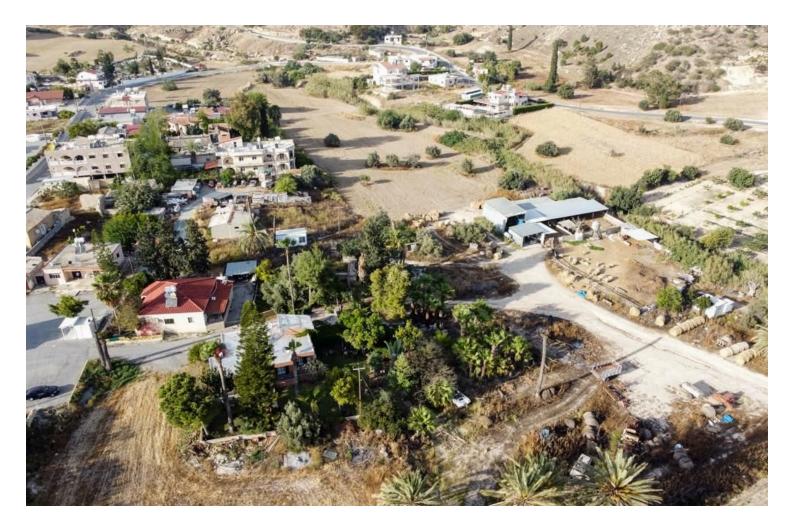

Residential field in Pyla community of Larnaca district. The field is located in the eastern periphery of the community approximately 350m northeast from Agios Georgios Church.

The immediate vicinity of the property is mainly residential, covered by all services. Its an empty, landlocked field with a rectangular shape and an even surface.

The property falls within Planning Zone H2 which allows the development of a two-storey building with maximum height 8,3m with a building factor of 90% and coverage factor of 50%. Also it has road access.

The land area is 2676sqm.

The property has a separate title deed with registration number 0/5319 and plot number 354.