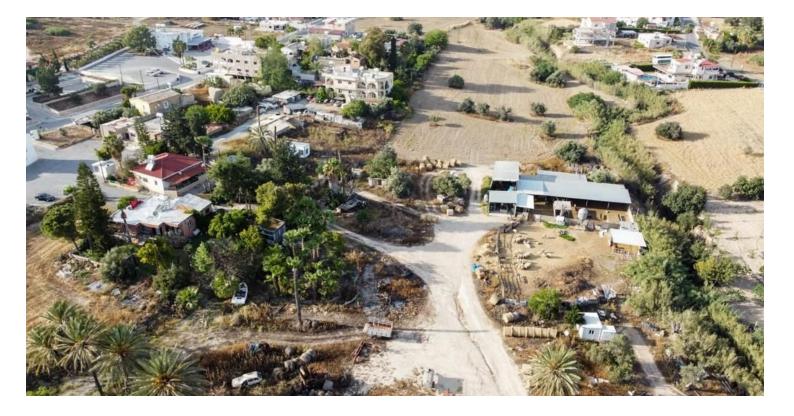

Residential field in Pyla community of Larnaca district. The field is located in the eastern periphery of the community approximately 350m northeast from Agios Georgios Church.

The immediate vicinity of the property is mainly residential, covered by all services. Its an empty, landlocked field with a rectangular shape and an even surface.

The property falls within Planning Zone H2 which allows the development of a two-storey building with maximum height 8,3m with a building factor of 90% and coverage factor of 50%. Also it has road access.

The land area is 2676sqm.

The property has a separate title deed with registration number 0/5319 and plot number 354.