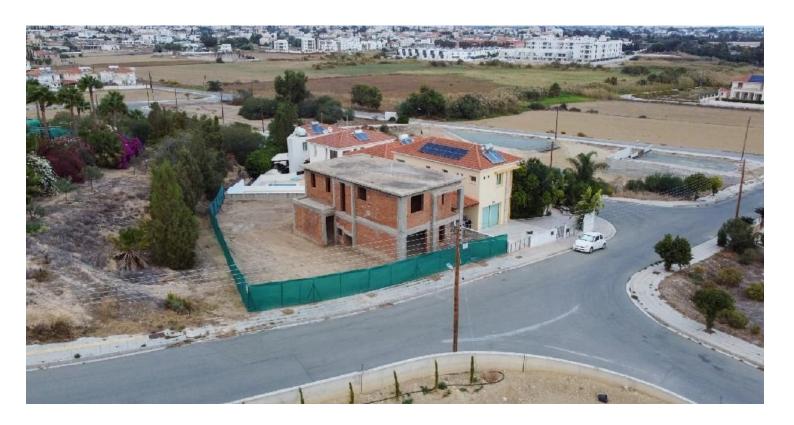

# **Description**

Plot

Incomplete two-storey house in Voroklini Community, in Larnaca District. It is located approximate 210 meters north from Voroklini- Agia Napa Motorway and approximately 1 km southwest from Voroklini Community Council.

The house is incomplete and has been erected within a residential plot with a land area of 621 sqm (approx.). The building on the ground floor consists of a kitchen, a guest toilet, a sitting room and a living room. The upper floor consists of 3 bedrooms (of which the main one has a bathroom with a toilet and wardrobe) and a main bathroom with a toilet. Externally it consists of covered and uncovered veranda.

The house has an internal covered area of about 190sqm.

It is noted that at the current stage, the construction of the frame and the biggest part of the walls have been completed.

The house is considered as an ideal choice for permanent residence.