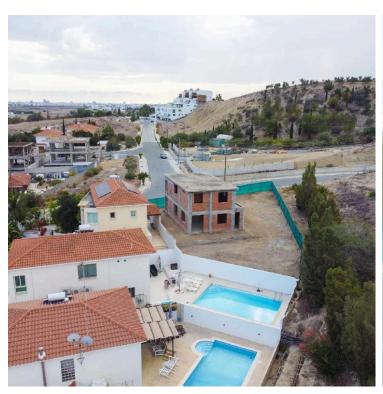

# **Description**

Plot

Incomplete two-storey house in Voroklini Community, in Larnaca District. It is located approximate 210 meters north from Voroklini- Agia Napa Motorway and approximately 1 km southwest from Voroklini Community Council.

The house is incomplete and has been erected within a residential plot with a land area of 621 sqm (approx.). The building on the ground floor consists of a kitchen, a guest toilet, a sitting room and a living room. The upper floor consists of 3 bedrooms (of which the main one has a bathroom with a toilet and wardrobe) and a main bathroom with a toilet. Externally it consists of covered and uncovered veranda.

The house has an internal covered area of about 190sqm.

It is noted that at the current stage, the construction of the frame and the biggest part of the walls have been completed.

The house is considered as an ideal choice for permanent residence.