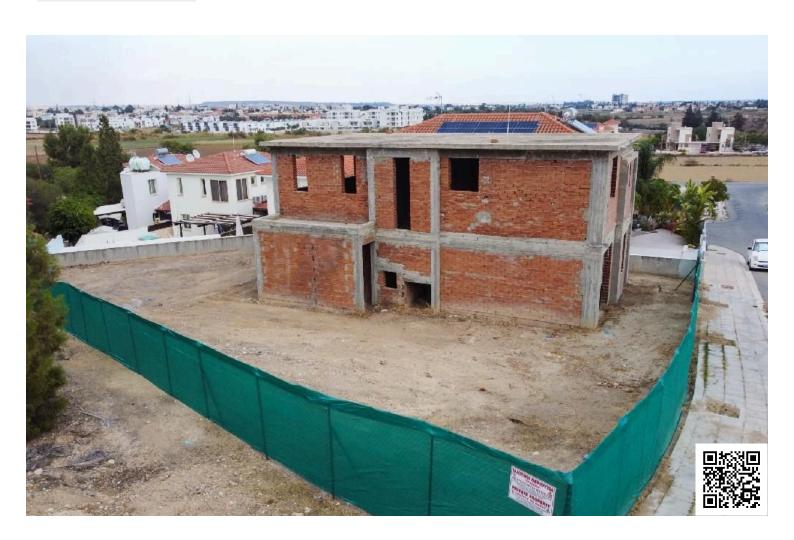

# **Description**

Plot

Incomplete two-storey house in Voroklini Community, in Larnaca District. It is located approximate 210 meters north from Voroklini- Agia Napa Motorway and approximately 1 km southwest from Voroklini Community Council.

The house is incomplete and has been erected within a residential plot with a land area of 621 sqm (approx.). The building on the ground floor consists of a kitchen, a guest toilet, a sitting room and a living room. The upper floor consists of 3 bedrooms (of which the main one has a bathroom with a toilet and wardrobe) and a main bathroom with a toilet. Externally it consists of covered and uncovered veranda.

The house has an internal covered area of about 190sqm.

It is noted that at the current stage, the construction of the frame and the biggest part of the walls have been completed.

The house is considered as an ideal choice for permanent residence.