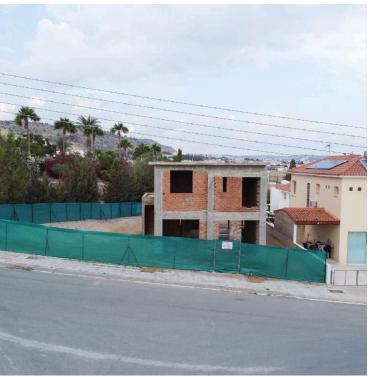

# **Description**

Plot

Incomplete two-storey house in Voroklini Community, in Larnaca District. It is located approximate 210 meters north from Voroklini- Agia Napa Motorway and approximately 1 km southwest from Voroklini Community Council.

The house is incomplete and has been erected within a residential plot with a land area of 621 sqm (approx.). The building on the ground floor consists of a kitchen, a guest toilet, a sitting room and a living room. The upper floor consists of 3 bedrooms (of which the main one has a bathroom with a toilet and wardrobe) and a main bathroom with a toilet. Externally it consists of covered and uncovered veranda.

The house has an internal covered area of about 190sqm.

It is noted that at the current stage, the construction of the frame and the biggest part of the walls have been completed.

The house is considered as an ideal choice for permanent residence.