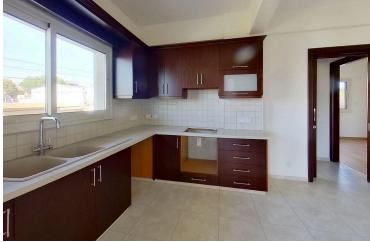

The apartment comprises an open plan living room, dining area, and kitchen, along with two bedrooms and 2 bathrooms. The property has a private parking space and a storage unit.

The asset is located approximately 180m south of Franklin Roosevelt Avenue, and approximately 140m east of the My Mall shopping centre. It offers easy access to the Limassol-Paphos and Limassol-Nicosia highways, as well as the Limassol General Hospital.