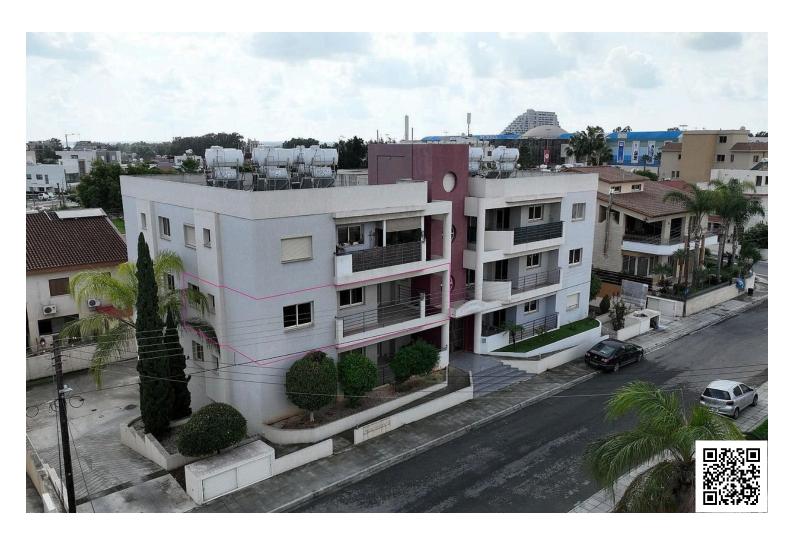

#### **Description**

OPEN HOUSE Tuesday 24/12/2024 15:00 - 16:45 P.M

This is a primarily located property in proximity to My Mall Limassol area of Limassol, situated on the second floor of a modern residential building,

The apartment comprises an open plan living room, dining area, and kitchen, along with two bedrooms and 2 bathrooms. The property has a private parking space and a storage unit.

The asset is located approximately 180m south of Franklin Roosevelt Avenue, and approximately 140m east of the My Mall shopping centre. It offers easy access to the Limassol-Paphos and Limassol-Nicosia highways, as well as the Limassol General Hospital.