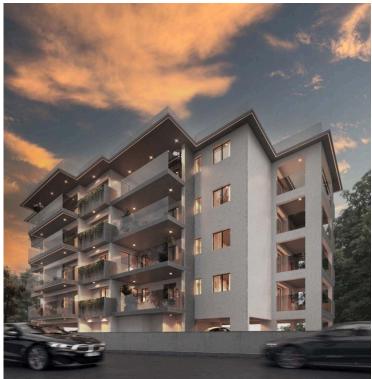

# Spacious 2 bedroom apartment in Larnaca district.

Port, Larnaca

€277,000 +VAT

#### **Description**

Spacious 2 bedroom apartment in Larnaca district.

It is situated on the 2nd floor of the building and it featuring 2 bedrooms, 2 bathrooms, a kitchen and a livingroom. It also provides private covered parking a storage room, and a balcony with front view.

The area of internal spaces is 78sqm and the covered veranda area is 19sqm.

It is located in very attractive area with many amenities around such us supermarkets, schools, pharmacies, restaurants, cafes, banks, bakeries and more. It is few minutes driving to the city center and to "Metropolis mall of Larnaca". Also it has very easy access to the main roads of the town and to the motorway network.

To be noted that this property is off-plan project.