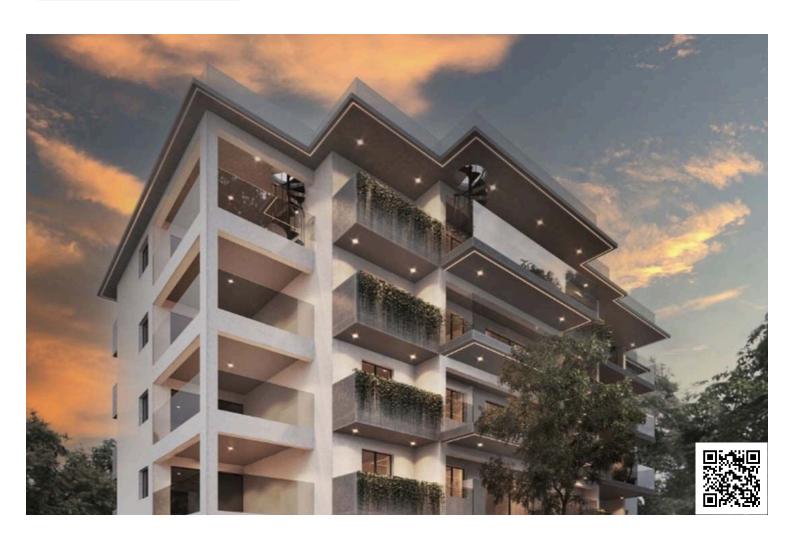

# Spacious 2 bedroom apartment in Larnaca district.

Port, Larnaca

€277,000 +VAT

#### **Description**

Spacious 2 bedroom apartment in Larnaca district.

It is situated on the 2nd floor of the building and it featuring 2 bedrooms, 2 bathrooms, a kitchen and a livingroom. It also provides private covered parking a storage room, and a balcony with front view.

The area of internal spaces is 78sqm and the covered veranda area is 19sqm.

It is located in very attractive area with many amenities around such us supermarkets, schools, pharmacies, restaurants, cafes, banks, bakeries and more. It is few minutes driving to the city center and to "Metropolis mall of Larnaca". Also it has very easy access to the main roads of the town and to the motorway network.

To be noted that this property is off-plan project.