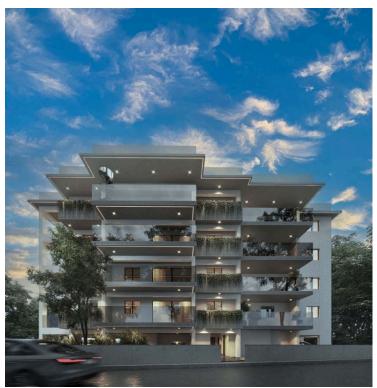

# Spacious 2 bedroom apartment in Larnaca district.

Port, Larnaca

€277,000 +VAT

#### **Description**

Spacious 2 bedroom apartment in Larnaca district.

It is situated on the 2nd floor of the building and it featuring 2 bedrooms, 2 bathrooms, a kitchen and a livingroom. It also provides private covered parking a storage room, and a balcony with front view.

The area of internal spaces is 78sqm and the covered veranda area is 19sqm.

It is located in very attractive area with many amenities around such us supermarkets, schools, pharmacies, restaurants, cafes, banks, bakeries and more. It is few minutes driving to the city center and to "Metropolis mall of Larnaca". Also it has very easy access to the main roads of the town and to the motorway network.

To be noted that this property is off-plan project.