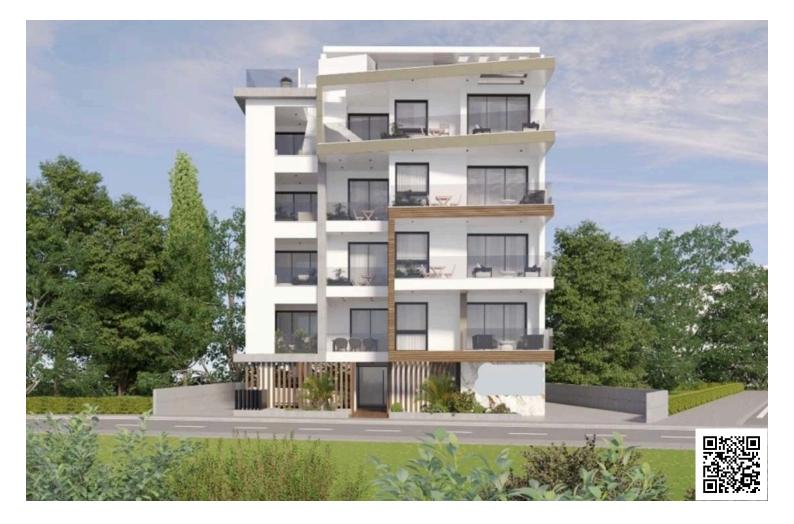

# Spacious 2 bedroom apartment in Larnaca, new Marina area.

Port, Larnaca

€270,000 +VAT

### Description

Spacious 2 bedroom apartment in Larnaca, new Marina area.

It is situated on the 3rd floor of the building and it featuring 2 bedrooms, 2 bathrooms, a kitchen and a livingroom. It also provides private covered parking a storage room, and a balcony.

The area of internal spaces is 81sqm and the covered veranda area is 25sqm.

It is located in very attractive area with many amenities around such us supermarkets, schools, pharmacies, restaurants, cafes, banks, bakeries and more. It is few minutes driving to the city center and to the beach. Also it has very easy access to the main roads of the town and to the motorway network.