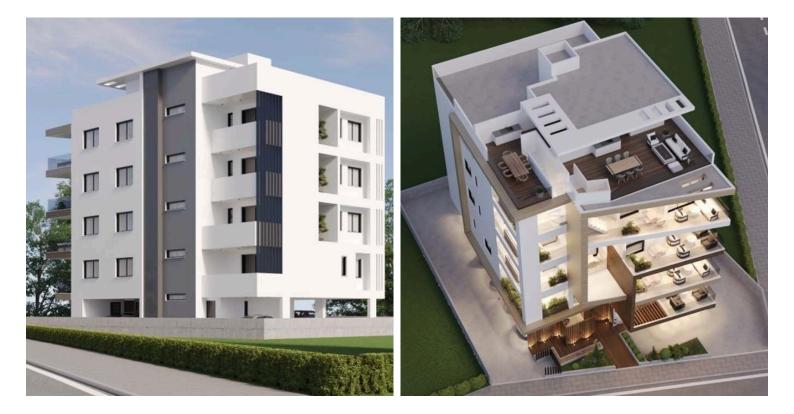

# Spacious 2 bedroom apartment in Larnaca, new Marina area.

Port, Larnaca

€270,000 +VAT

### Description

Spacious 2 bedroom apartment in Larnaca, new Marina area.

It is situated on the 3rd floor of the building and it featuring 2 bedrooms, 2 bathrooms, a kitchen and a livingroom. It also provides private covered parking a storage room, and a balcony.

The area of internal spaces is 81sqm and the covered veranda area is 25sqm.

It is located in very attractive area with many amenities around such us supermarkets, schools, pharmacies, restaurants, cafes, banks, bakeries and more. It is few minutes driving to the city center and to the beach. Also it has very easy access to the main roads of the town and to the motorway network.