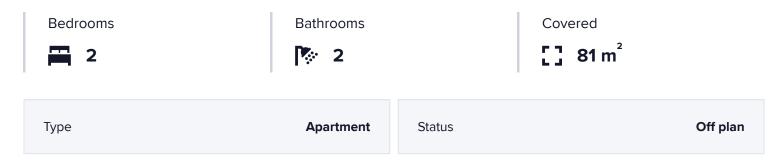

### **Specifications**

The area of internal spaces is 81sqm and the covered veranda area is 25sqm.

It is located in very attractive area with many amenities around such us supermarkets, schools, pharmacies, restaurants, cafes, banks, bakeries and more. It is few minutes driving to the city center and to the beach. Also it has very easy access to the main roads of the town and to the motorway network.