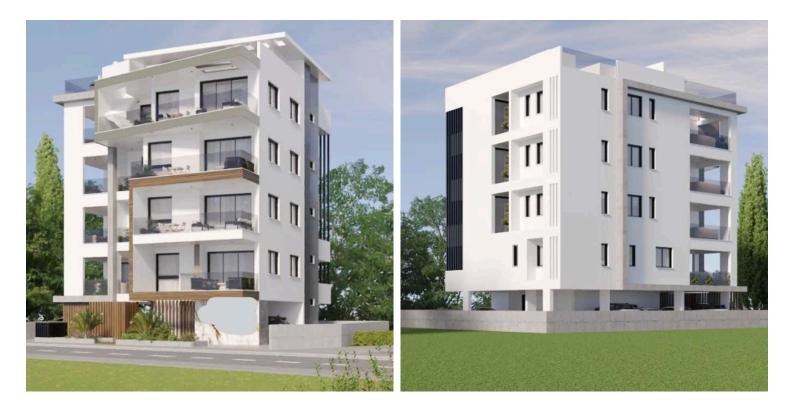

# Spacious 2 bedroom apartment in Larnaca, new Marina area.

Port, Larnaca

€270,000 +VAT

### Description

Spacious 2 bedroom apartment in Larnaca, new Marina area.

It is situated on the 3rd floor of the building and it featuring 2 bedrooms, 2 bathrooms, a kitchen and a livingroom. It also provides private covered parking a storage room, and a balcony.

The area of internal spaces is 81sqm and the covered veranda area is 25sqm.

It is located in very attractive area with many amenities around such us supermarkets, schools, pharmacies, restaurants, cafes, banks, bakeries and more. It is few minutes driving to the city center and to the beach. Also it has very easy access to the main roads of the town and to the motorway network.