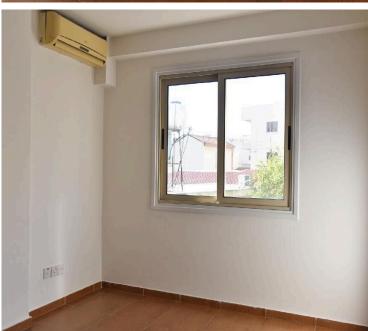

The apartment on the mezzanine floor is part of a complex which was built in the year 1992.

It consists of an open space with kitchen, dinning room and sitting area, two bedrooms, common bathroom with WC and covered veranda.

It has internal area of approximately 78sqm and 9sqm for the covered veranda.

It has acquired a separate title deed.

The flat is vacant and it is suitable for private use or for rental with a good return.

# **Facilities**

Aircondition, Split system Elevator