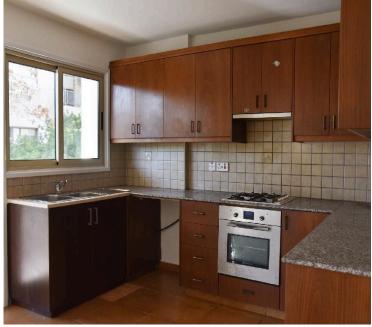

The apartment on the mezzanine floor is part of a complex which was built in the year 1992.

It consists of an open space with kitchen, dinning room and sitting area, two bedrooms, common bathroom with WC and covered veranda.