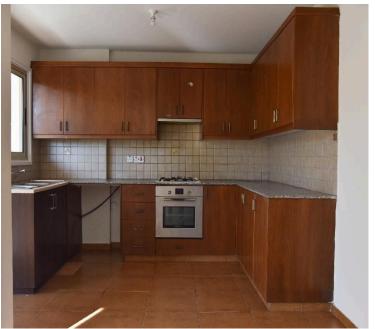

The apartment on the mezzanine floor is part of a complex which was built in the year 1992.

It consists of an open space with kitchen, dinning room and sitting area, two bedrooms, common bathroom with WC and covered veranda.