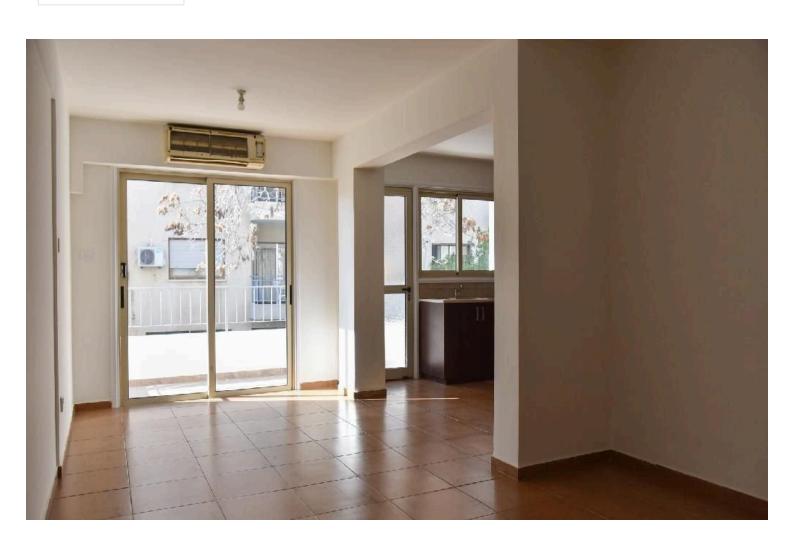

The apartment on the mezzanine floor is part of a complex which was built in the year 1992.

It consists of an open space with kitchen, dinning room and sitting area, two bedrooms, common bathroom with WC and covered veranda.

It has internal area of approximately 78sqm and 9sqm for the covered veranda.

It has acquired a separate title deed.

The flat is vacant and it is suitable for private use or for rental with a good return.