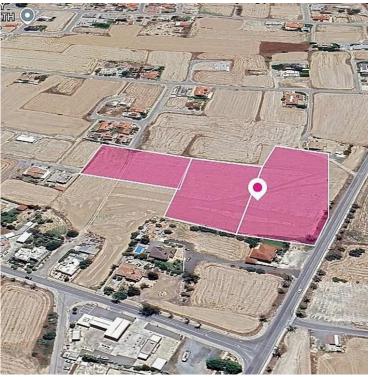

#### **Description**

Presenting three exceptional shared residential fields (Reg.no 0/34530 - 16.66% ,Reg.no 0/28957- 16.66% and Reg.No:0/28525-16.66%) totaling approximately 2,672 sq.m. of prime land.

No distribution agreement in place.

Don't miss out on this rare opportunity to acquire these prime residential fields.

The asset is located approximately 1.2km from Athienou community centre, approximately 9.2km from B2 motorway and approximately 21km from the beach.