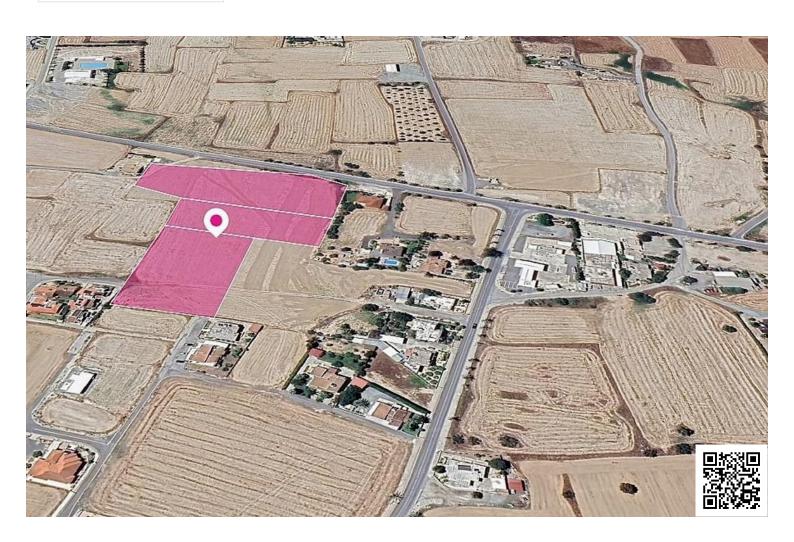

#### **Description**

Presenting three exceptional shared residential fields (Reg.no 0/34530 - 16.66% ,Reg.no 0/28957- 16.66% and Reg.No:0/28525-16.66%) totaling approximately 2,672 sq.m. of prime land.

No distribution agreement in place.

Don't miss out on this rare opportunity to acquire these prime residential fields.

The asset is located approximately 1.2km from Athienou community centre, approximately 9.2km from B2 motorway and approximately 21km from the beach.