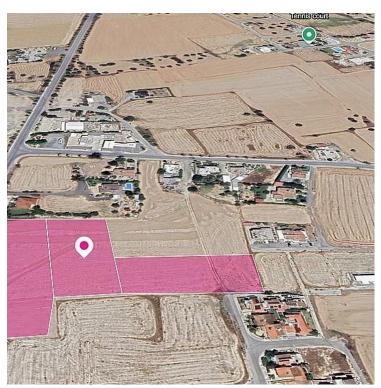

#### **Description**

Presenting three exceptional shared residential fields (Reg.no 0/34530 - 16.66% ,Reg.no 0/28957- 16.66% and Reg.No:0/28525-16.66%) totaling approximately 2,672 sq.m. of prime land.

No distribution agreement in place.

Don't miss out on this rare opportunity to acquire these prime residential fields.

The asset is located approximately 1.2km from Athienou community centre, approximately 9.2km from B2 motorway and approximately 21km from the beach.