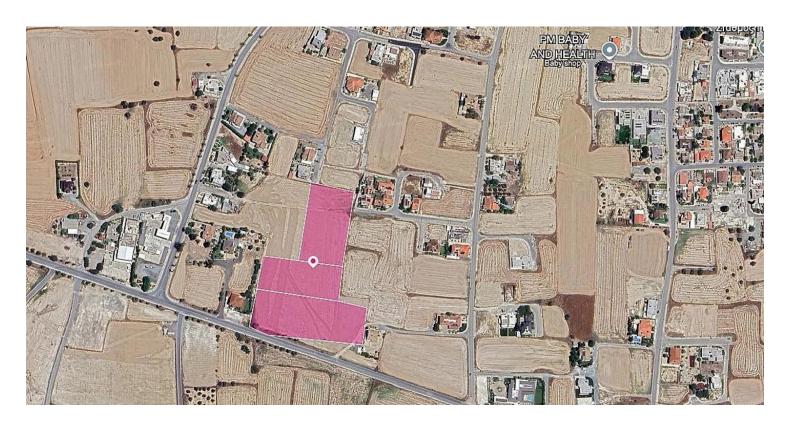

#### **Description**

Presenting three exceptional shared residential fields (Reg.no 0/34530 - 16.66% ,Reg.no 0/28957- 16.66% and Reg.No:0/28525-16.66%) totaling approximately 2,672 sq.m. of prime land.

No distribution agreement in place.

Don't miss out on this rare opportunity to acquire these prime residential fields.

The asset is located approximately 1.2km from Athienou community centre, approximately 9.2km from B2 motorway and approximately 21km from the beach.