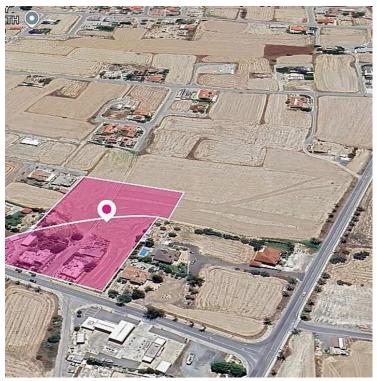

This property consists of:

Property with registration number 0/25765, extending to approximately 7,024 sq.m. in total and falls within Zone K $\alpha$ 6, with a building coefficient of 90%, coverage of 50%, and permission for 2 floors (10m) of construction.

Property with registration number 0/33178, extending to approximately 6,439 sq.m. in total and falls within a duel Zone Ka6(53%), with a building coefficient of 90%, coverage of 50%, and permission for 2 floors (8.3m) of