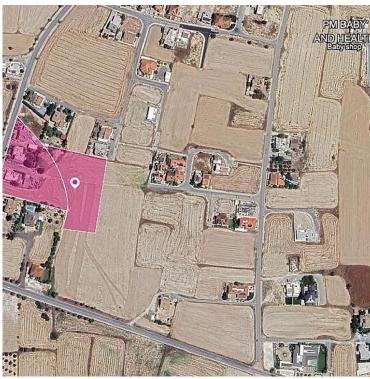

This property consists of:

Property with registration number 0/25765, extending to approximately 7,024 sq.m. in total and falls within Zone K $\alpha$ 6, with a building coefficient of 90%, coverage of 50%, and permission for 2 floors (10m) of construction.

Property with registration number 0/33178, extending to approximately 6,439 sq.m. in total and falls within a duel Zone Ka6(53%), with a building coefficient of 90%, coverage of 50%, and permission for 2 floors (8.3m) of