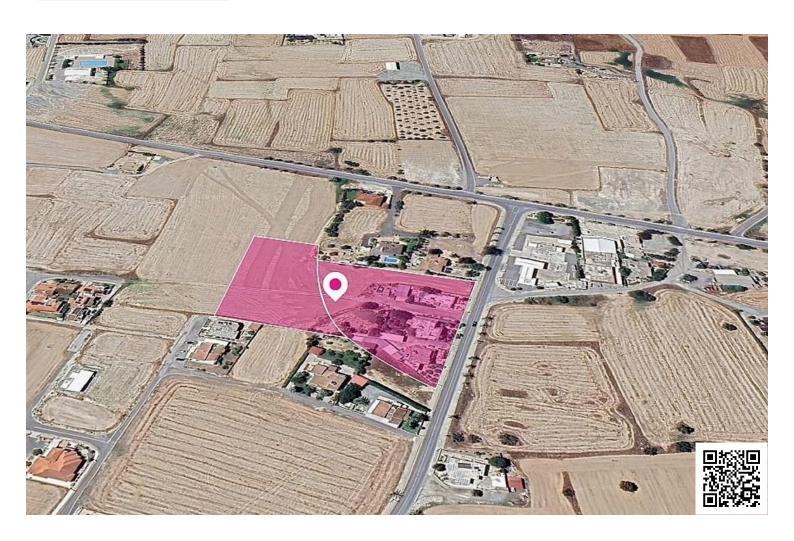

#### **Description**

Presenting two exceptional shared residential fields (TH-20349 - 12.5% and TH-20348 - 16.67%) totaling approximately 13,463 sq.m. of prime land.

These properties feature a flat, easily developable surface, perfect for residential projects.

Key Highlights

Total Land Area: 13,463 sq.m. (approx. 3.3 acres)

Field 1 (12.5% Share): 6,439 sq.m. (with an 804 sq.m. share) Field 2 (16.67% Share): 7,024 sq.m. (with a 1,165 sq.m. share)

Access: Convenient access via property with Reg.No. 0/33178, offering a generous total frontage of approximately 115m.

No distribution agreement in place.

Don't miss out on this rare opportunity to acquire these prime residential fields

The asset is located approximately 950m from Athienou community centre, and approximately 9km from B2 motorway.