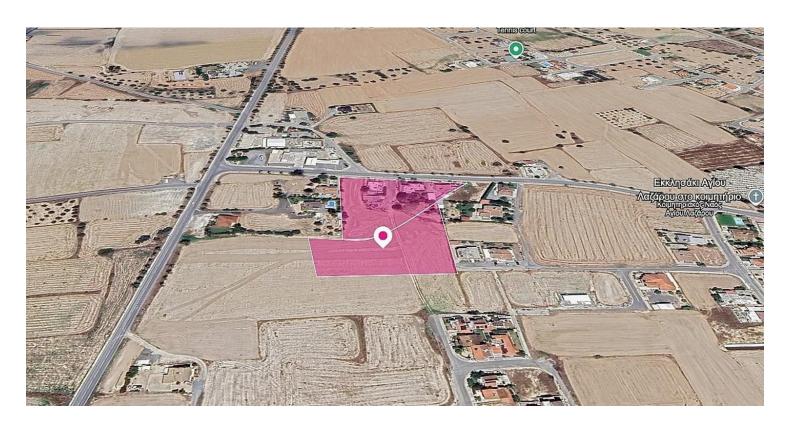

#### **Description**

Presenting two exceptional shared residential fields (TH-20349 - 12.5% and TH-20348 - 16.67%) totaling approximately 13,463 sq.m. of prime land.

These properties feature a flat, easily developable surface, perfect for residential projects.

Key Highlights

Total Land Area: 13,463 sq.m. (approx. 3.3 acres)

Field 1 (12.5% Share): 6,439 sq.m. (with an 804 sq.m. share) Field 2 (16.67% Share): 7,024 sq.m. (with a 1,165 sq.m. share)

Access: Convenient access via property with Reg.No. 0/33178, offering a generous total frontage of approximately 115m.

No distribution agreement in place.

Don't miss out on this rare opportunity to acquire these prime residential fields

The asset is located approximately 950m from Athienou community centre, and approximately 9km from B2 motorway.