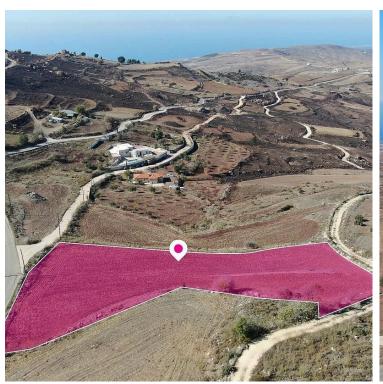

#### **Description**

Property consists of a touristic zoned field, extending to about 4,348 sq.m. in total located in Ineia, Akamas, Paphos. This parcel of land, is favored with nice accessibility through a great public road network connecting the location to all neighboring unique destinations.

Access to the field is via a registered road with total frontage of approximately 48m and a registered dirt road with total frontage of approximately 70m.

The asset is located approximately 1.4km northwest of Ineia community centre.

The property falls within Zone T3 $\delta$ 5 $\alpha$ , with a building coefficient of 25%, coverage of 15%, and permission for 2 floors (8.2m) of construction.

There is a separate title deed for this property.

GPS Coordinates: 34.96424613 32.38165216