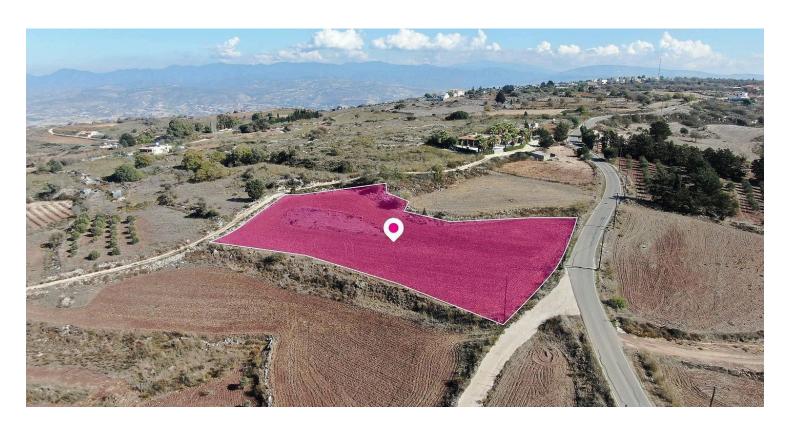

#### **Description**

Property consists of a touristic zoned field, extending to about 4,348 sq.m. in total located in Ineia, Akamas, Paphos. This parcel of land, is favored with nice accessibility through a great public road network connecting the location to all neighboring unique destinations.

Access to the field is via a registered road with total frontage of approximately 48m and a registered dirt road with total frontage of approximately 70m.

The asset is located approximately 1.4km northwest of Ineia community centre.

The property falls within Zone T3 $\delta$ 5 $\alpha$ , with a building coefficient of 25%, coverage of 15%, and permission for 2 floors (8.2m) of construction.

There is a separate title deed for this property.

GPS Coordinates: 34.96424613 32.38165216