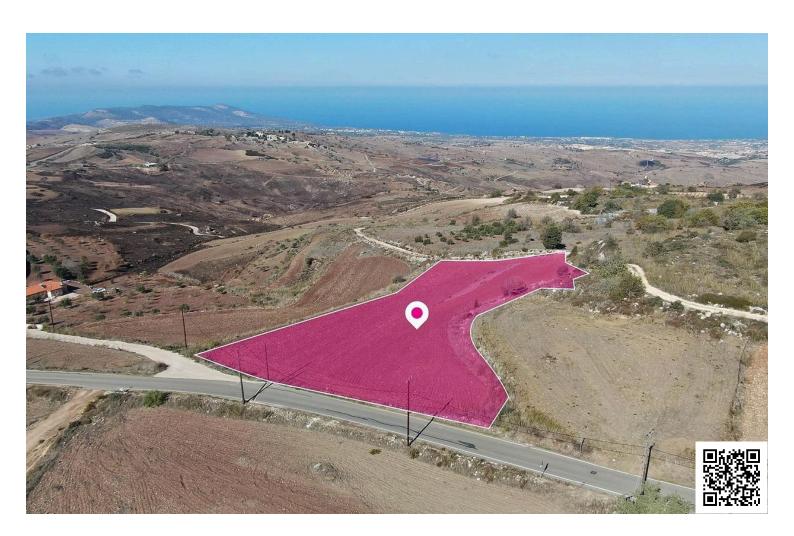

#### **Description**

Property consists of a touristic zoned field, extending to about 4,348 sq.m. in total located in Ineia, Akamas, Paphos. This parcel of land, is favored with nice accessibility through a great public road network connecting the location to all neighboring unique destinations.

Access to the field is via a registered road with total frontage of approximately 48m and a registered dirt road with total frontage of approximately 70m.

The asset is located approximately 1.4km northwest of Ineia community centre.

The property falls within Zone T3 $\delta$ 5 $\alpha$ , with a building coefficient of 25%, coverage of 15%, and permission for 2 floors (8.2m) of construction.

There is a separate title deed for this property.

GPS Coordinates: 34.96424613 32.38165216