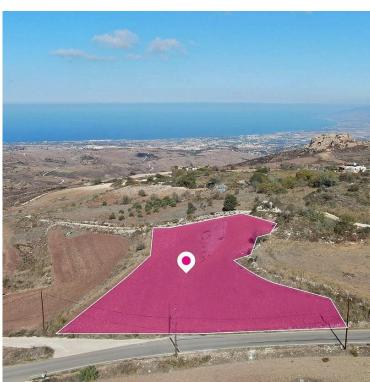

#### **Description**

Property consists of a touristic zoned field, extending to about 4,348 sq.m. in total located in Ineia, Akamas, Paphos. This parcel of land, is favored with nice accessibility through a great public road network connecting the location to all neighboring unique destinations.

Access to the field is via a registered road with total frontage of approximately 48m and a registered dirt road with total frontage of approximately 70m.

The asset is located approximately 1.4km northwest of Ineia community centre.

The property falls within Zone T3 $\delta$ 5 $\alpha$ , with a building coefficient of 25%, coverage of 15%, and permission for 2 floors (8.2m) of construction.

There is a separate title deed for this property.

GPS Coordinates: 34.96424613 32.38165216