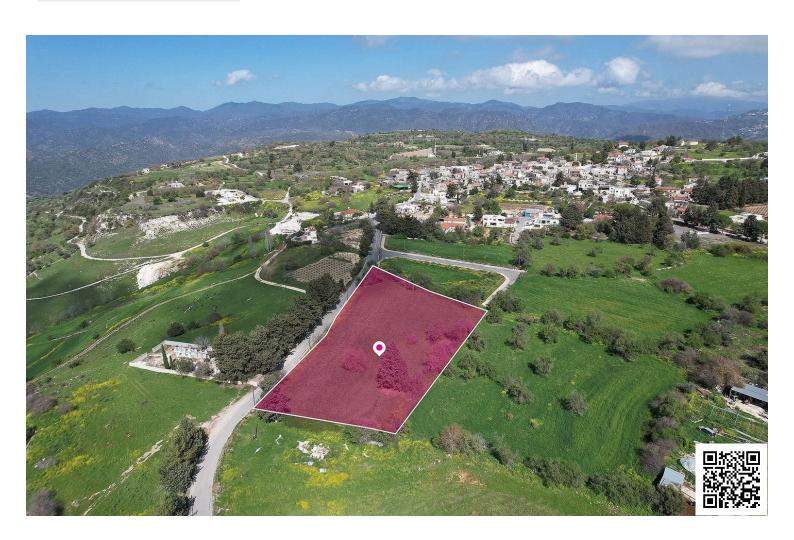

#### **Description**

Residential field, extending to about 6.857 sq.m. in total.

The property has regular shape with even surface.

Access to the field is via a registered road with total frontage of approximately 140m.

The property falls within Zone H3, with a building coefficient of 60%, coverage of 35%, and permission for 2 floors (8.3m) of construction.

The property is located 200m from the centre of the village. The surrounding area of the asset is primarily residential.

Location Coordinates: 34.92862382 32.54049022