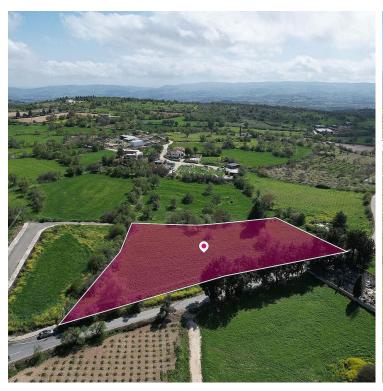

#### **Description**

Residential field, extending to about 6.857 sq.m. in total.

The property has regular shape with even surface.

Access to the field is via a registered road with total frontage of approximately 140m.

The property falls within Zone H3, with a building coefficient of 60%, coverage of 35%, and permission for 2 floors (8.3m) of construction.

The property is located 200m from the centre of the village. The surrounding area of the asset is primarily residential.

Location Coordinates: 34.92862382 32.54049022