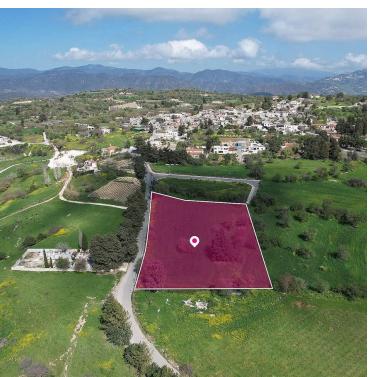

#### **Description**

Residential field, extending to about 6.857 sq.m. in total.

The property has regular shape with even surface.

Access to the field is via a registered road with total frontage of approximately 140m.

The property falls within Zone H3, with a building coefficient of 60%, coverage of 35%, and permission for 2 floors (8.3m) of construction.

The property is located 200m from the centre of the village. The surrounding area of the asset is primarily residential.

Location Coordinates: 34.92862382 32.54049022