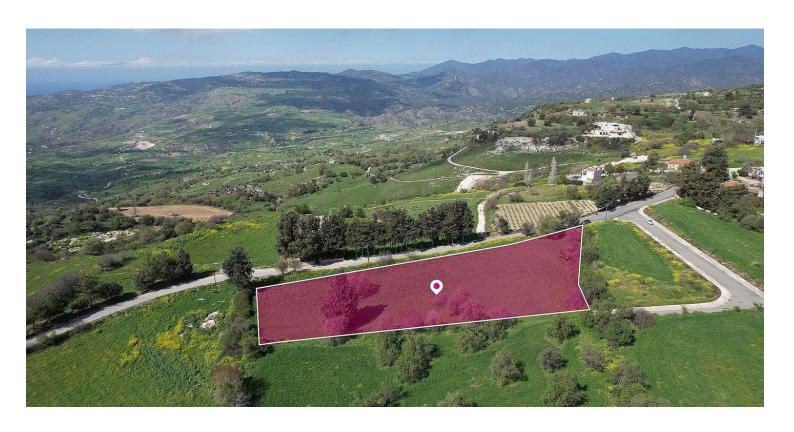

#### **Description**

Residential field, extending to about 6.857 sq.m. in total.

The property has regular shape with even surface.

Access to the field is via a registered road with total frontage of approximately 140m.

The property falls within Zone H3, with a building coefficient of 60%, coverage of 35%, and permission for 2 floors (8.3m) of construction.

The property is located 200m from the centre of the village. The surrounding area of the asset is primarily residential.

Location Coordinates: 34.92862382 32.54049022