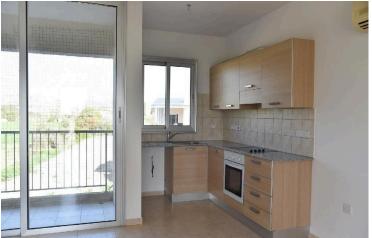

The apartment was constructed in 2010 and it is located on the second floor of the building. It comprises of kitchen/living room/dining room as an open space, two bedrooms, a bathroom, a guest toilet and a covered veranda. Furthermore, it has a storage space and parking space on the ground floor. The property has a communal swimming pool.