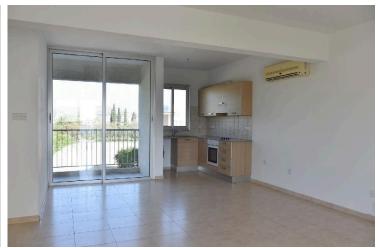

The apartment was constructed in 2010 and it is located on the second floor of the building. It comprises of kitchen/living room/dining room as an open space, two bedrooms, a bathroom, a guest toilet and a covered veranda. Furthermore, it has a storage space and parking space on the ground floor. The property has a communal swimming pool.

The area of the internal spaces is 87 sqm and the covered veranda is 5 sqm.

The property has a separate tittle deed.

The flat is vacant, and it is considering as ideal choice as it is suitable for rental (short term or long term) or for private use.