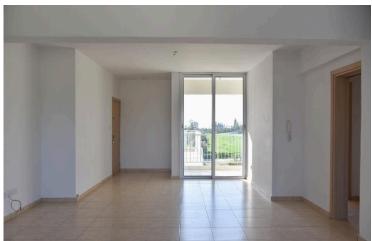

The apartment was constructed in 2010 and it is located on the second floor of the building. It comprises of kitchen/living room/dining room as an open space, two bedrooms, a bathroom, a guest toilet and a covered veranda. Furthermore, it has a storage space and parking space on the ground floor. The property has a communal swimming pool.

The area of the internal spaces is 87 sqm and the covered veranda is 5 sqm.

The property has a separate tittle deed.

The flat is vacant, and it is considering as ideal choice as it is suitable for rental (short term or long term) or for private use.