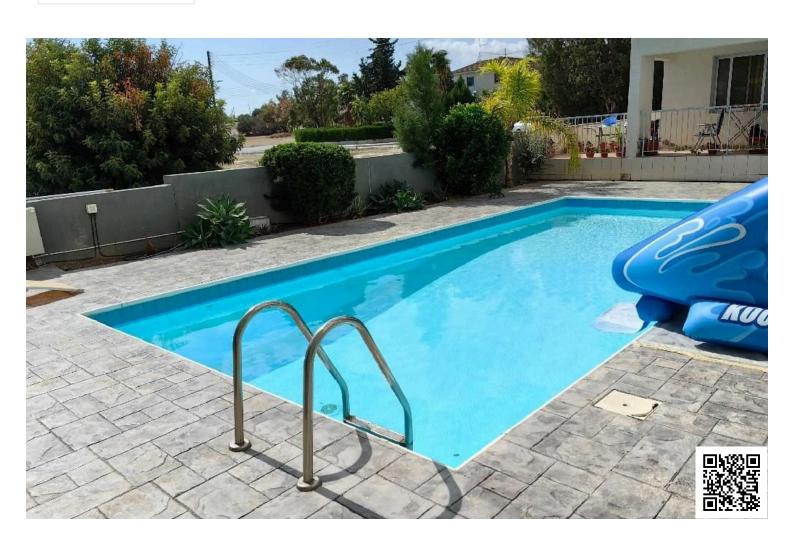

The apartment was constructed in 2010 and it is located on the second floor of the building. It comprises of kitchen/living room/dining room as an open space, two bedrooms, a bathroom, a guest toilet and a covered veranda. Furthermore, it has a storage space and parking space on the ground floor. The property has a communal swimming pool.

# **Facilities**

Aircondition, Split system Elevator Parking, Uncovered

Pool, Communal Storage