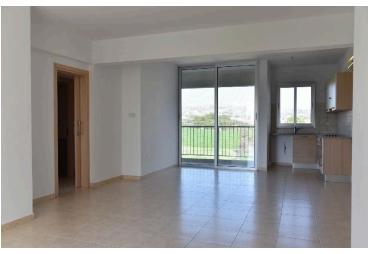

The apartment was constructed in 2010 and it is located on the second floor of the building. It comprises of kitchen/living room/dining room as an open space, two bedrooms, a bathroom, a guest toilet and a covered veranda. Furthermore, it has a storage space and parking space on the ground floor. The property has a communal swimming pool.

The area of the internal spaces is 87 sqm and the covered veranda is 5 sqm.

The property has a separate tittle deed.

The flat is vacant, and it is considering as ideal choice as it is suitable for rental (short term or long term) or for private use.