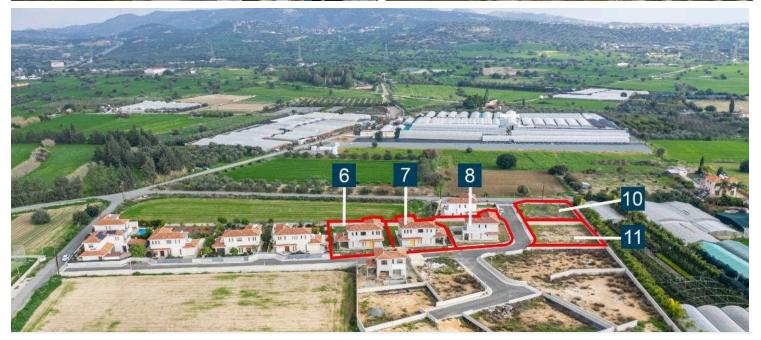

#### **Description**

The property concerns a residential plot (no.10) in Kalavasos. It forms part of a residential a project named "Green Valley".

**Building Plot** 

Gordian's share (26,8%) corresponds to the incomplete houses with number 6, 7, 8 and the residential plots 10, and 11.

It is located very close to the highway, near to Larnaca International Airport and very close to the sea.

The plot has a land area of 614sqm.

There is a distribution agreement in place. Sale to be effected through a transfer of share and a distribution agreement.