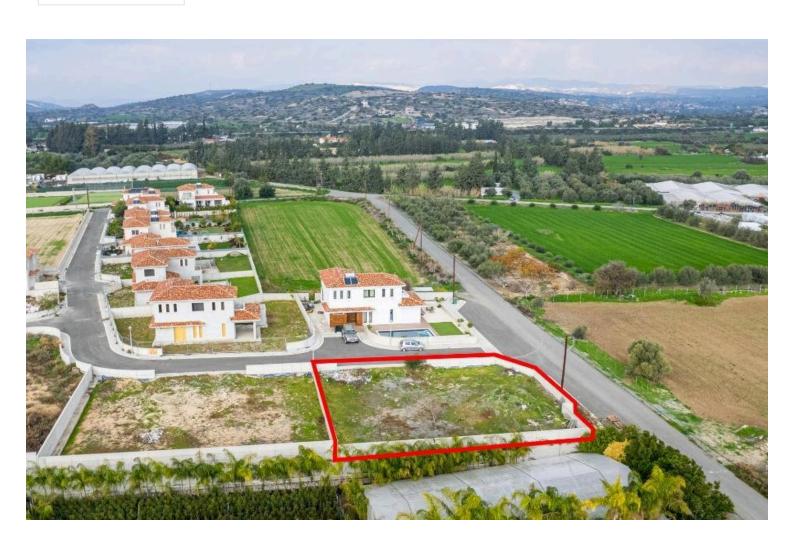

#### **Description**

The property concerns a residential plot (no.10) in Kalavasos. It forms part of a residential a project named "Green Valley".

**Building Plot** 

Gordian's share (26,8%) corresponds to the incomplete houses with number 6, 7, 8 and the residential plots 10, and 11.

It is located very close to the highway, near to Larnaca International Airport and very close to the sea.

The plot has a land area of 614sqm.

There is a distribution agreement in place. Sale to be effected through a transfer of share and a distribution agreement.