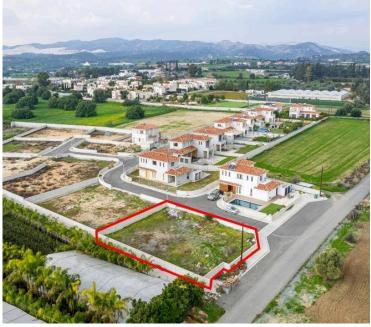

#### **Description**

The property concerns a residential plot (no.10) in Kalavasos. It forms part of a residential a project named "Green Valley".

**Building Plot** 

Gordian's share (26,8%) corresponds to the incomplete houses with number 6, 7, 8 and the residential plots 10, and 11.

It is located very close to the highway, near to Larnaca International Airport and very close to the sea.

The plot has a land area of 614sqm.

There is a distribution agreement in place. Sale to be effected through a transfer of share and a distribution agreement.