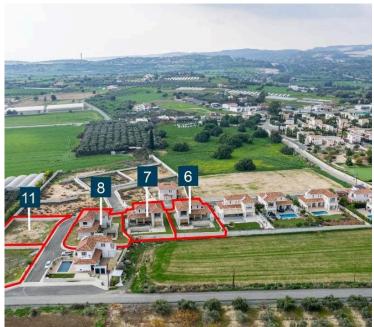

#### **Description**

The property concerns a residential plot (no.10) in Kalavasos. It forms part of a residential a project named "Green Valley".

**Building Plot** 

Gordian's share (26,8%) corresponds to the incomplete houses with number 6, 7, 8 and the residential plots 10, and 11.

It is located very close to the highway, near to Larnaca International Airport and very close to the sea.

The plot has a land area of 614sqm.

There is a distribution agreement in place. Sale to be effected through a transfer of share and a distribution agreement.