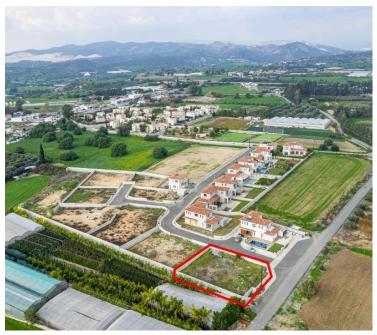

#### **Description**

The property concerns a residential plot (no.10) in Kalavasos. It forms part of a residential a project named "Green Valley".

**Building Plot** 

Gordian's share (26,8%) corresponds to the incomplete houses with number 6, 7, 8 and the residential plots 10, and 11.

It is located very close to the highway, near to Larnaca International Airport and very close to the sea.

The plot has a land area of 614sqm.

There is a distribution agreement in place. Sale to be effected through a transfer of share and a distribution agreement.