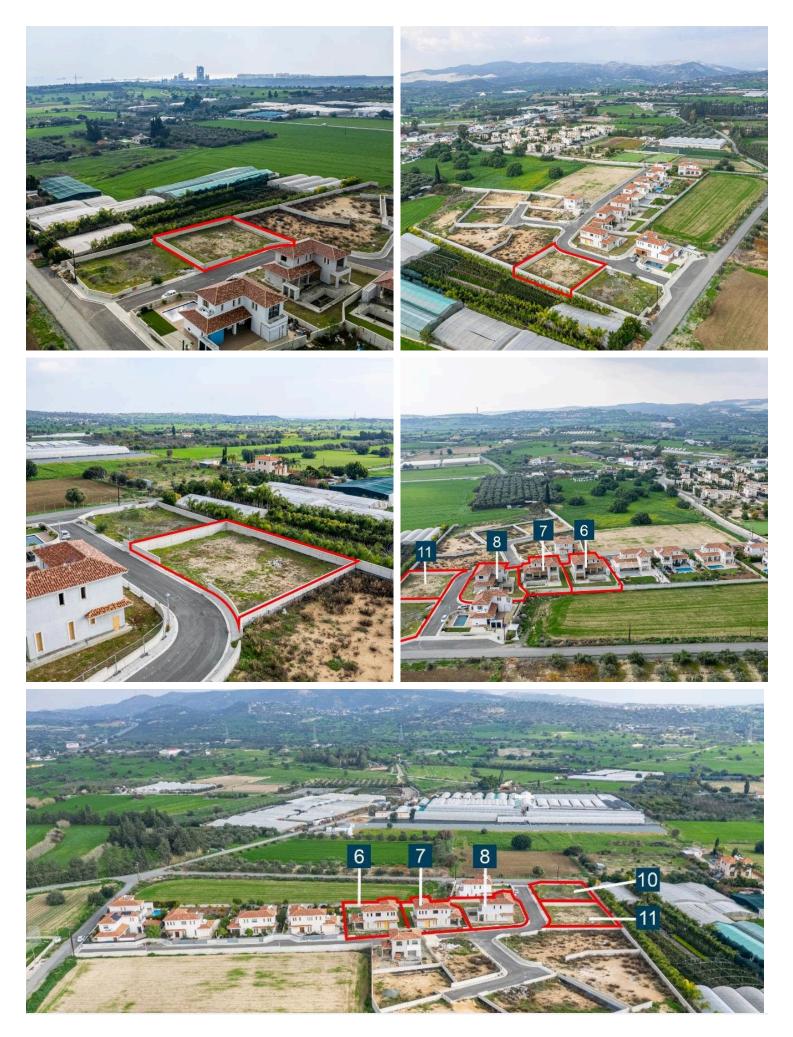

#### Description

The property concerns a residential plot (no. 11) in Kalavasos. It forms part of a residential a project named "Green Valley".

Gordian's share (26,8%) corresponds to the incomplete houses with number 6, 7, 8 and the residential plots 10, and 11.

It is located very close to the highway, near to Larnaca International Airport and very close to the sea.

The plot has a land area of 645sqm.

There is a Distribution Agreement in place. Sale to be effected through a transfer of share and a distribution agreement.