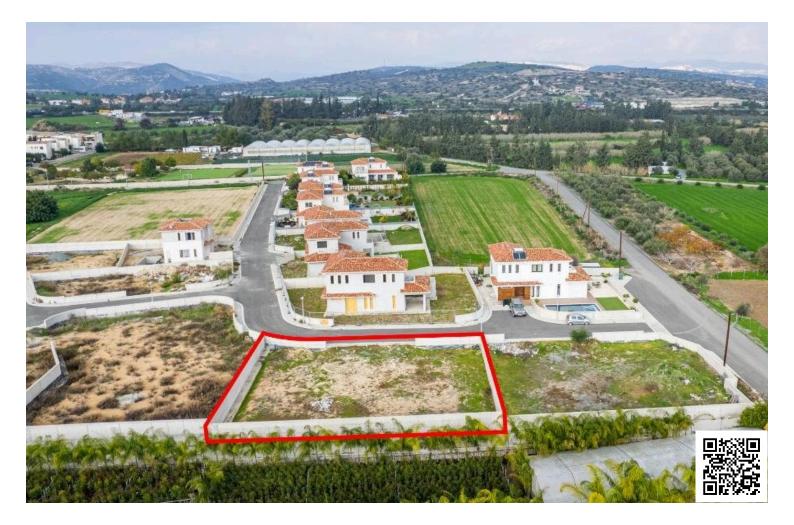

#### Description

The property concerns a residential plot (no. 11) in Kalavasos. It forms part of a residential a project named "Green Valley".

Gordian's share (26,8%) corresponds to the incomplete houses with number 6, 7, 8 and the residential plots 10, and 11.

It is located very close to the highway, near to Larnaca International Airport and very close to the sea.

The plot has a land area of 645sqm.

There is a Distribution Agreement in place. Sale to be effected through a transfer of share and a distribution agreement.