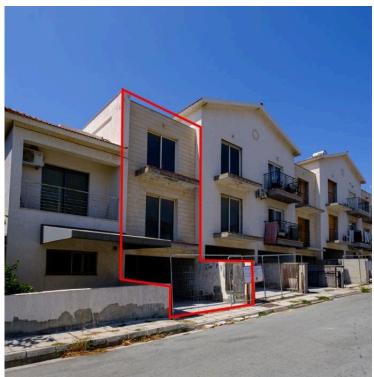

#### **Description**

The property is an incomplete house (no. 5) in Episkopi. It is located 110m from Episkopi Elementary School and 2,7km from the coastline. It is part of a residential complex consisting of eleven houses, parking spaces with exclusive right of use, private yards and commonly used areas.

The house is situated on the first floor. It has an internal area of 98sqm, covered verandas of 3sqm and uncovered verandas of 3sqm. The first floor consists of an open plan kitchen-living room, a guest's WC and a covered veranda. The 2nd floor consists of a bathroom, two bedrooms and an uncovered veranda. Access to the floors is achieved through an internal staircase.

Externally, the house enjoys a space of 24sqm and a yard of 12sqm. The property has an exclusive right of use of the roof top and the covered parking space no. 18 on the ground floor.

Sale can be effected through a SPA (Sale Purchase Agreement).