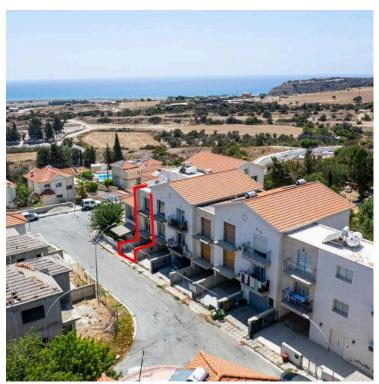

#### **Description**

The property is an incomplete house (no. 5) in Episkopi. It is located 110m from Episkopi Elementary School and 2,7km from the coastline. It is part of a residential complex consisting of eleven houses, parking spaces with exclusive right of use, private yards and commonly used areas.

The house is situated on the first floor. It has an internal area of 98sqm, covered verandas of 3sqm and uncovered verandas of 3sqm. The first floor consists of an open plan kitchen-living room, a guest's WC and a covered veranda. The 2nd floor consists of a bathroom, two bedrooms and an uncovered veranda. Access to the floors is achieved through an internal staircase.

Externally, the house enjoys a space of 24sqm and a yard of 12sqm. The property has an exclusive right of use of the roof top and the covered parking space no. 18 on the ground floor.

Sale can be effected through a SPA (Sale Purchase Agreement).