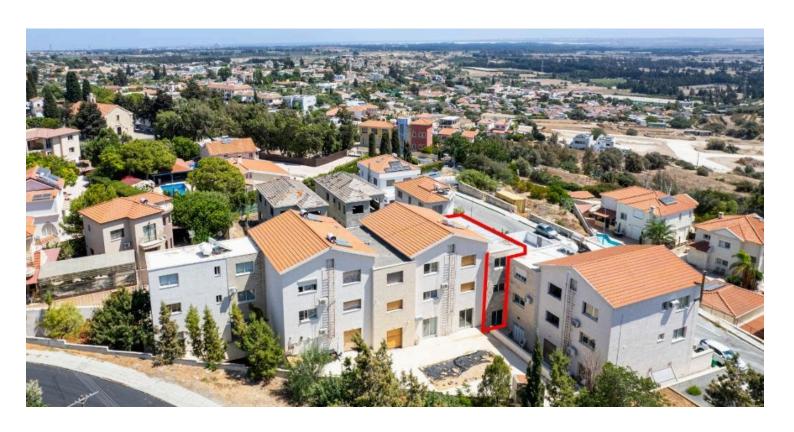

#### **Description**

The property is an incomplete house (no. 5) in Episkopi. It is located 110m from Episkopi Elementary School and 2,7km from the coastline. It is part of a residential complex consisting of eleven houses, parking spaces with exclusive right of use, private yards and commonly used areas.

The house is situated on the first floor. It has an internal area of 98sqm, covered verandas of 3sqm and uncovered verandas of 3sqm. The first floor consists of an open plan kitchen-living room, a guest's WC and a covered veranda. The 2nd floor consists of a bathroom, two bedrooms and an uncovered veranda. Access to the floors is achieved through an internal staircase.

Externally, the house enjoys a space of 24sqm and a yard of 12sqm. The property has an exclusive right of use of the roof top and the covered parking space no. 18 on the ground floor.

Sale can be effected through a SPA (Sale Purchase Agreement).