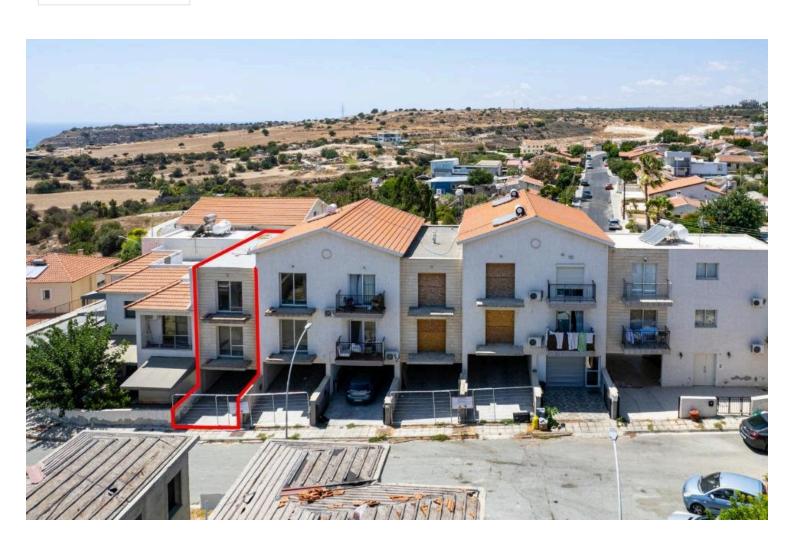

#### **Description**

The property is an incomplete house (no. 5) in Episkopi. It is located 110m from Episkopi Elementary School and 2,7km from the coastline. It is part of a residential complex consisting of eleven houses, parking spaces with exclusive right of use, private yards and commonly used areas.

The house is situated on the first floor. It has an internal area of 98sqm, covered verandas of 3sqm and uncovered verandas of 3sqm. The first floor consists of an open plan kitchen-living room, a guest's WC and a covered veranda. The 2nd floor consists of a bathroom, two bedrooms and an uncovered veranda. Access to the floors is achieved through an internal staircase.

Externally, the house enjoys a space of 24sqm and a yard of 12sqm. The property has an exclusive right of use of the roof top and the covered parking space no. 18 on the ground floor.

Sale can be effected through a SPA (Sale Purchase Agreement).