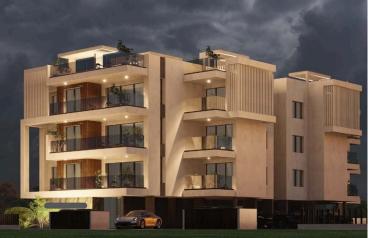

#### Description

Luxury 2 bedrooms apartment in Aradippou area, Larnaca district.

It is situated on the 3rd floor of the building and it consists of 2 bedrooms, 2 bathrooms, a kitchen and a living room. It also provides a balcony, a private covered parking, a storage room and a roof garden. It has double glazed doors and windows.

The area of internal spaces is 80sqm and covered veranda area is 20sqm. The roof garden area is 36.5sqm.

It is located in very attractive area, with many amenities around such us supermarkets, banks, bakeries, schools, restaurants, cafes and more. It is 10-15minutes driving distance to town center and Finikoudes beach and 5-10driving distance to Metropolis mall of Larnaca. It also provides very easy access to the main roads of the town and to the motorway network.