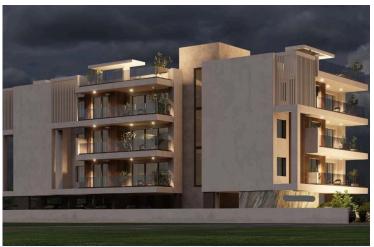

# Luxury 2 bedrooms apartment in Aradippou area, Larnaca district.

🗣 Aradippou, Larnaca

€270,000 +vat

#### Description

Luxury 2 bedrooms apartment in Aradippou area, Larnaca district.

It is situated on the 3rd floor of the building and it consists of 2 bedrooms, 2 bathrooms, a kitchen and a living room. It also provides a balcony, a private covered parking, a storage room and a roof garden. It has double glazed doors and windows.

The area of internal spaces is 80sqm and covered veranda area is 20sqm. The roof garden area is 36.5sqm.

It is located in very attractive area, with many amenities around such us supermarkets, banks, bakeries, schools, restaurants, cafes and more. It is 10-15minutes driving distance to town center and Finikoudes beach and 5-10driving distance to Metropolis mall of Larnaca. It also provides very easy access to the main roads of the town and to the motorway network.