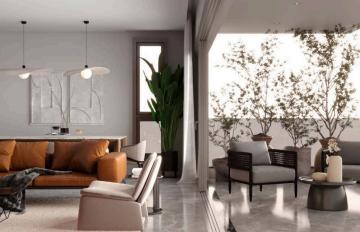

#### Description

Luxury 2 bedrooms apartment in Aradippou area, Larnaca district.

It is situated on the 3rd floor of the building and it consists of 2 bedrooms, 2 bathrooms, a kitchen and a living room. It also provides a balcony, a private covered parking, a storage room and a roof garden. It has double glazed doors and windows.

The area of internal spaces is 80sqm and covered veranda area is 20sqm. The roof garden area is 36.5sqm.

It is located in very attractive area, with many amenities around such us supermarkets, banks, bakeries, schools, restaurants, cafes and more. It is 10-15minutes driving distance to town center and Finikoudes beach and 5-10driving distance to Metropolis mall of Larnaca. It also provides very easy access to the main roads of the town and to the motorway network.