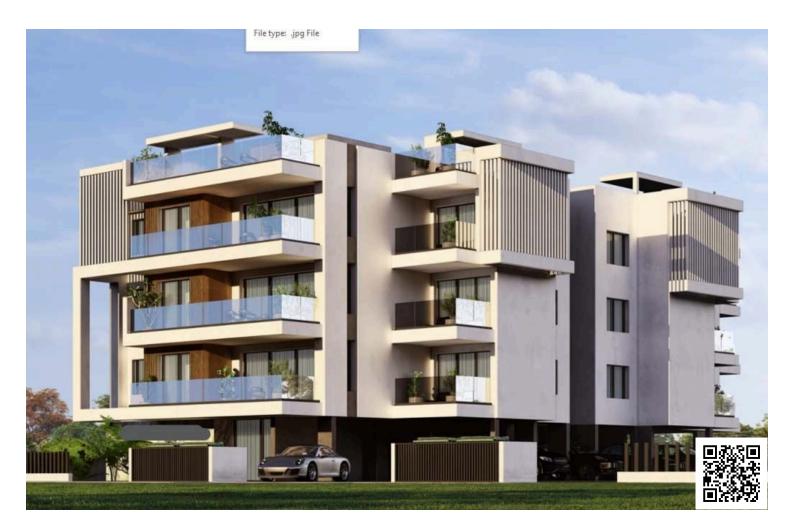

#### Description

Luxury 2 bedrooms apartment in Aradippou area, Larnaca district.

It is situated on the 3rd floor of the building and it consists of 2 bedrooms, 2 bathrooms, a kitchen and a living room. It also provides a balcony, a private covered parking, a storage room and a roof garden. It has double glazed doors and windows.

The area of internal spaces is 80sqm and covered veranda area is 20sqm. The roof garden area is 36.5sqm.

It is located in very attractive area, with many amenities around such us supermarkets, banks, bakeries, schools, restaurants, cafes and more. It is 10-15minutes driving distance to town center and Finikoudes beach and 5-10driving distance to Metropolis mall of Larnaca. It also provides very easy access to the main roads of the town and to the motorway network.