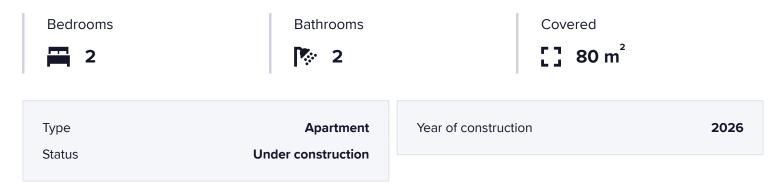

#### **Specifications**

#### Description

Luxury 2 bedrooms apartment in Aradippou area, Larnaca district.

It is situated on the 3rd floor of the building and it consists of 2 bedrooms, 2 bathrooms, a kitchen and a living room. It also provides a balcony, a private covered parking, a storage room and a roof garden. It has double glazed doors and windows.

The area of internal spaces is 80sqm and covered veranda area is 20sqm. The roof garden area is 36.5sqm.

It is located in very attractive area, with many amenities around such us supermarkets, banks, bakeries, schools, restaurants, cafes and more. It is 10-15minutes driving distance to town center and Finikoudes beach and 5-10driving distance to Metropolis mall of Larnaca. It also provides very easy access to the main roads of the town and to the motorway network.

To be noted that property is under construction and will be ready in July of 2026.

This is subject to VAT.