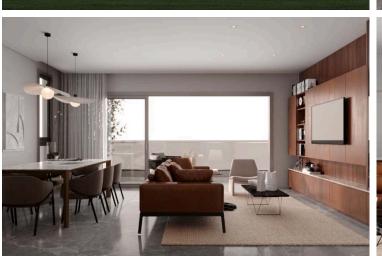

#### Description

Luxury 2 bedrooms apartment in Aradippou area, Larnaca district.

It is situated on the 3rd floor of the building and it consists of 2 bedrooms, 2 bathrooms, a kitchen and a living room. It also provides a balcony, a private covered parking, a storage room and a roof garden. It has double glazed doors and windows.