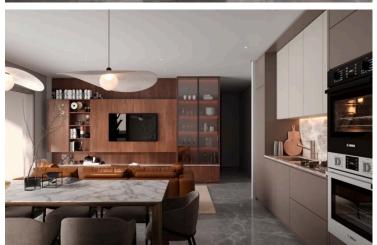

#### Description

Luxury 2 bedrooms apartment in Aradippou area, Larnaca district.

It is situated on the 3rd floor of the building and it consists of 2 bedrooms, 2 bathrooms, a kitchen and a living room. It also provides a balcony, a private covered parking, a storage room and a roof garden. It has double glazed doors and windows.

The area of internal spaces is 80sqm and covered veranda area is 20sqm. The roof garden area is 36.5sqm.

It is located in very attractive area, with many amenities around such us supermarkets, banks, bakeries, schools, restaurants, cafes and more. It is 10-15minutes driving distance to town center and Finikoudes beach and 5-10driving distance to Metropolis mall of Larnaca. It also provides very easy access to the main roads of the town and to the motorway network.