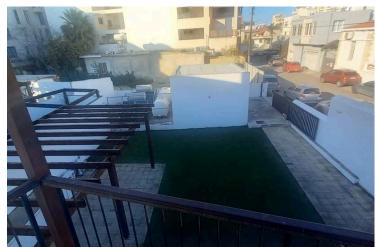

## **Description**

Two lovely houses, in town center, Larnaca district.

One house is ground floor house and the other one is upper house. Each house consist of 3 bedrooms, 2 bathrooms, a separate kitchen and a living room. Also, each one provides 2 parking spaces and a courtyard.

The internal area of each house is 130sqm(260sqm for both).

The properties are ideally situated in the heart of the town center of Larnaca, close to all necessary amenities and services such us schools, banks, shops, supermarkets, restaurants, cafes, pharmacies, bakeries and more. They are walking distance to the beach. They provide very easy access to the main roads of the town. It is 10-15 minutes driving distance to international Larnaca airport, to metropolis mall of Larnaca and general hospital of Larnaca.

### **Features**

Courtyard Easy access to highway Easy access to main roads

Near amenities Near bus route