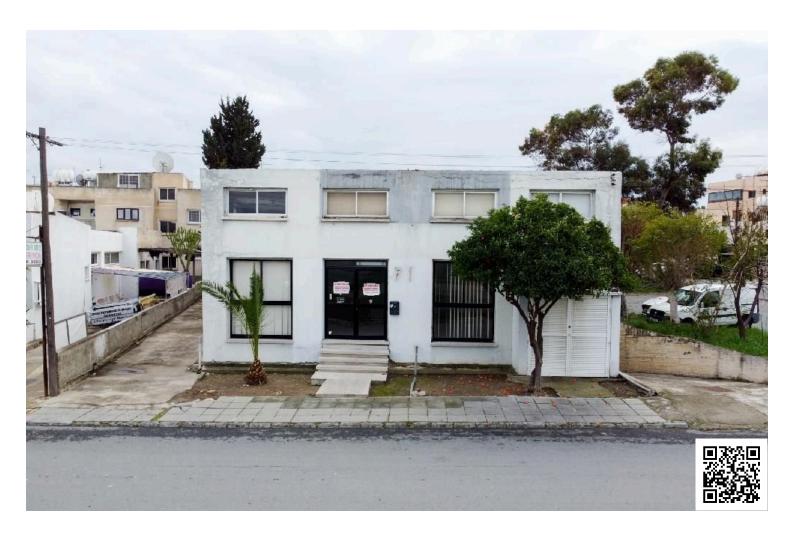

# Commercial building in the parish of Sotiros, Larnaca Municipality, near Antonis Papadopoulos stadium.

Sotiros, Larnaca

€510,000

# **Description**

Commercial building in a popular location in the parish of Sotiros, Larnaca Municipality, near Antonis Papadopoulos stadium.

This is an area with commercial and residential activities due to its proximity to facilities and services as well as its accessibility.

The building was erected in 1988 and has a frontage of approximately 20 meters. It should be noted that it adjoins a green area on its western border.

It has an interior area of 326 sqm., a mezzanine of 144 sqm. and a basement of 252 sqm.