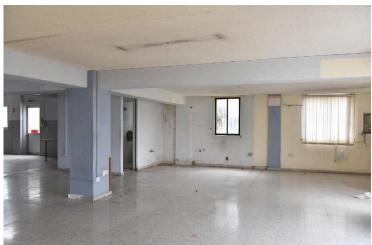

The building is comprised of a ground floor, a mezzanine and a basement. The ground floor consists of a reception area, an office, a workshop area and a toilet. The mezzanine consists of two rooms, while the basement consists of an open storage area and a shower with toilet.

The building was erected in 1988 and has a frontage of approximately 20 meters. It should be noted that it adjoins a green area on its western border.

It has an interior area of 326 sqm., a mezzanine of 144 sqm. and a basement of 252 sqm.