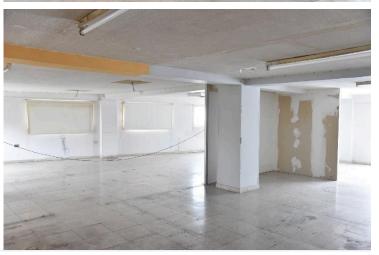

The building is comprised of a ground floor, a mezzanine and a basement. The ground floor consists of a reception area, an office, a workshop area and a toilet. The mezzanine consists of two rooms, while the basement consists of an open storage area and a shower with toilet.

The property is vacant and is suitable for own use or for a good return on investment. The building was built on a property of a total area plot of 649 sqm and it falls within the residential zone  $K\alpha4$  with a building factor of 120% and coverage factor 50% with.