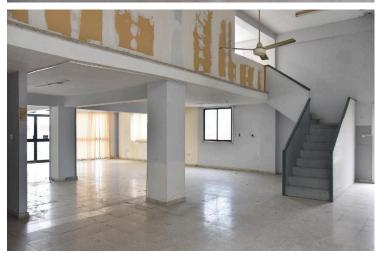

The building is comprised of a ground floor, a mezzanine and a basement. The ground floor consists of a reception area, an office, a workshop area and a toilet. The mezzanine consists of two rooms, while the basement consists of an open storage area and a shower with toilet.

The building was erected in 1988 and has a frontage of approximately 20 meters. It should be noted that it adjoins a green area on its western border.

It has an interior area of 326 sqm., a mezzanine of 144 sqm. and a basement of 252 sqm.