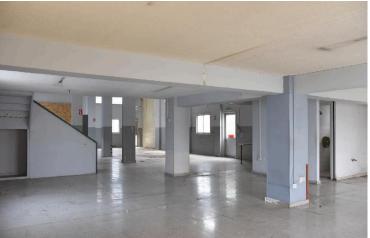

The building is comprised of a ground floor, a mezzanine and a basement. The ground floor consists of a reception area, an office, a workshop area and a toilet. The mezzanine consists of two rooms, while the basement consists of an open storage area and a shower with toilet.

The building was erected in 1988 and has a frontage of approximately 20 meters. It should be noted that it adjoins a green area on its western border.

It has an interior area of 326 sqm., a mezzanine of 144 sqm. and a basement of 252 sqm.