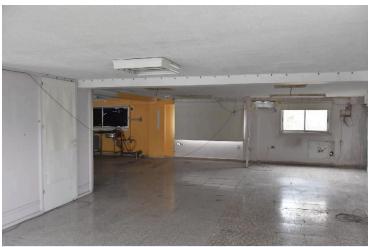

The building is comprised of a ground floor, a mezzanine and a basement. The ground floor consists of a reception area, an office, a workshop area and a toilet. The mezzanine consists of two rooms, while the basement consists of an open storage area and a shower with toilet.

The building was erected in 1988 and has a frontage of approximately 20 meters. It should be noted that it adjoins a green area on its western border.

It has an interior area of 326 sqm., a mezzanine of 144 sqm. and a basement of 252 sqm.