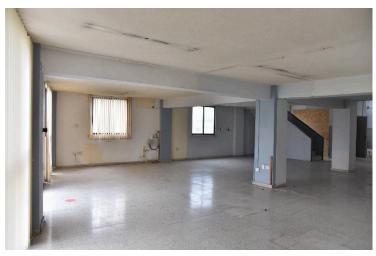

The building is comprised of a ground floor, a mezzanine and a basement. The ground floor consists of a reception area, an office, a workshop area and a toilet. The mezzanine consists of two rooms, while the basement consists of an open storage area and a shower with toilet.

The building was erected in 1988 and has a frontage of approximately 20 meters. It should be noted that it adjoins a green area on its western border.

It has an interior area of 326 sqm., a mezzanine of 144 sqm. and a basement of 252 sqm.