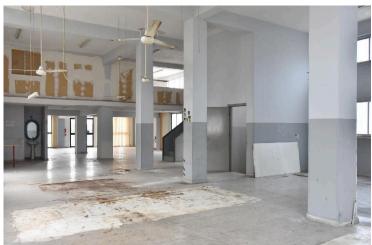

The building is comprised of a ground floor, a mezzanine and a basement. The ground floor consists of a reception area, an office, a workshop area and a toilet. The mezzanine consists of two rooms, while the basement consists of an open storage area and a shower with toilet.

The building was erected in 1988 and has a frontage of approximately 20 meters. It should be noted that it adjoins a green area on its western border.

It has an interior area of 326 sqm., a mezzanine of 144 sqm. and a basement of 252 sqm.