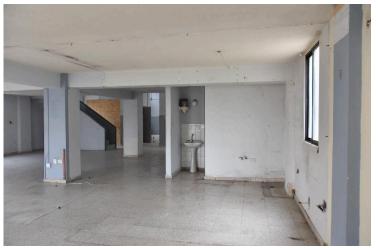

The building is comprised of a ground floor, a mezzanine and a basement. The ground floor consists of a reception area, an office, a workshop area and a toilet. The mezzanine consists of two rooms, while the basement consists of an open storage area and a shower with toilet.

The building was erected in 1988 and has a frontage of approximately 20 meters. It should be noted that it adjoins a green area on its western border.

It has an interior area of 326 sqm., a mezzanine of 144 sqm. and a basement of 252 sqm.