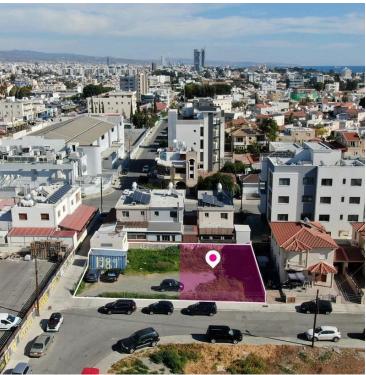

#### **Description**

The property is a 50% share of a residential plot, being approximately  $246m^2$  out of  $491m^2$  in total.

It is located in Zakaki, Dimos Lemesou.

The plot has a flat surface and access via a registered road with a frontage of approximately 14m.

The property is located on Markou Avgeri Street:

- 100m(approx.) south-eastern of Zakaki junction
- 150m(approx.) of the Gauguin Park
- 270m(approx.) eastern of the My Mall Shopping Centre
- 1km(approx.) north-eastern of the City Of Dreams
- 1km(approx.) northern of the Limassol Port
- 2km(approx.) northern of the Lady's Mile beach