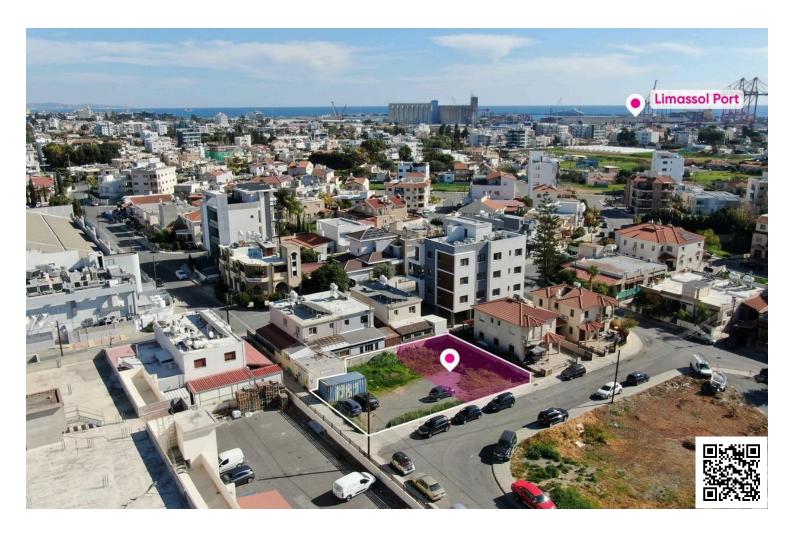

The property is located on Markou Avgeri Street:

- 100m(approx.) south-eastern of Zakaki junction
- 150m(approx.) of the Gauguin Park
- 270m(approx.) eastern of the My Mall Shopping Centre
- 1km(approx.) north-eastern of the City Of Dreams
- 1km(approx.) northern of the Limassol Port
- 2km(approx.) northern of the Lady's Mile beach

The asset is located approximately 350m from the motorway, approximately 4km from the Limassol port and approximately 5.6km from Limassol city centre.

There is a distribution agreement in place, as well the issue of separate title deeds is in process.