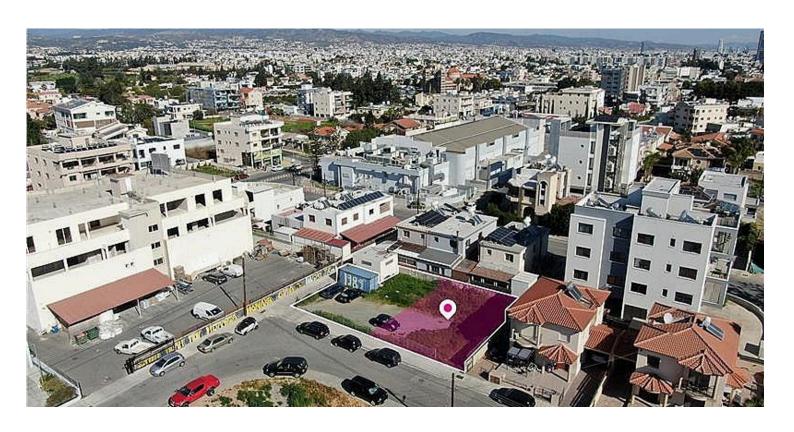

#### **Description**

The property is a 50% share of a residential plot, being approximately  $246m^2$  out of  $491m^2$  in total.

It is located in Zakaki, Dimos Lemesou.

The plot has a flat surface and access via a registered road with a frontage of approximately 14m.