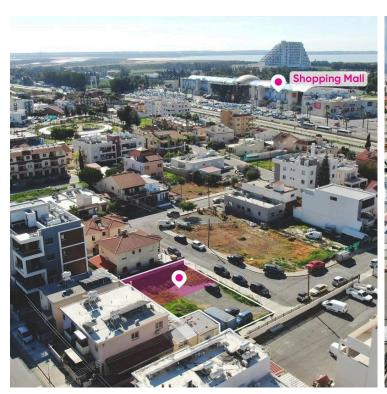

The property is located on Markou Avgeri Street:

- 100m(approx.) south-eastern of Zakaki junction
- 150m(approx.) of the Gauguin Park
- 270m(approx.) eastern of the My Mall Shopping Centre
- 1km(approx.) north-eastern of the City Of Dreams
- 1km(approx.) northern of the Limassol Port
- 2km(approx.) northern of the Lady's Mile beach