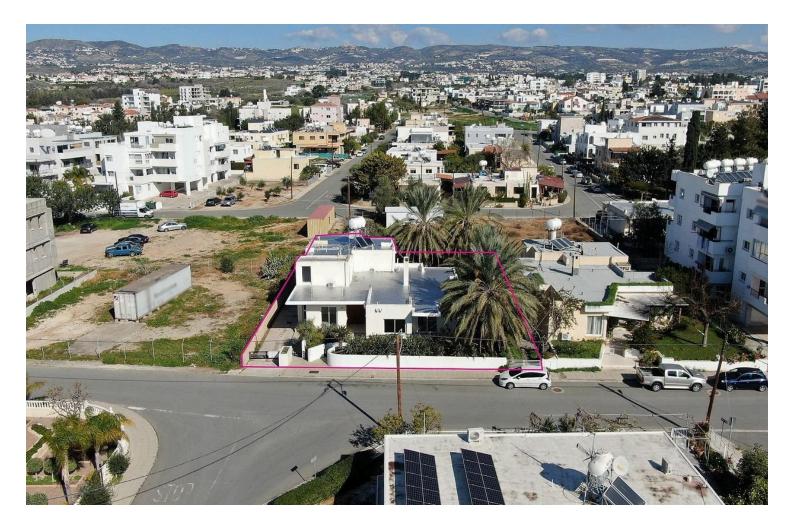

### Description

The property relates to a four bedroom ground floor house with office room and garage, constructed within a registered plot of about 646 sq.m. land area and is located in Agios Pavlos parish of Paphos Municipality.

The property enjoys unexhausted building density that could be utilized to construct additional units either (a) cover additional housing needs or (b) income producing rental purposes..

The asset is situated approximately. 800m southwest of the I' primary school of Paphos, approximately. 1.2km north of the old town of Paphos, approximately. 2km west of Paphos General Hospital, approximately. 2km northwest of the high-way Paphos - Limassol and approximately. 2.1km east of the beach.

The property falls within Zone K $\alpha$ 3, with a building coefficient of 140%, coverage of 50%, and permission for 3 floors (13.5m) of construction.

There is a separate title deed for this property.