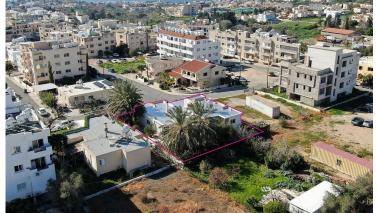

### Description

The property relates to a four bedroom ground floor house with office room and garage, constructed within a registered plot of about 646 sq.m. land area and is located in Agios Pavlos parish of Paphos Municipality.

The property enjoys unexhausted building density that could be utilized to construct additional units either (a) cover additional housing needs or (b) income producing rental purposes..

The asset is situated approximately. 800m southwest of the I' primary school of Paphos, approximately. 1.2km north of the old town of Paphos, approximately. 2km west of Paphos General Hospital, approximately. 2km northwest of the high-way Paphos - Limassol and approximately. 2.1km east of the beach.

GPS Coordination: 34.787982 32.424447