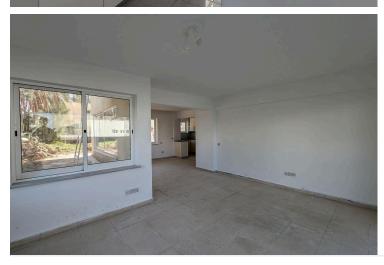

The ground floor consists of an entrance hall with an open plan living & dining area with a bar table, an office room, a sitting area, a kitchen, a kitchenette / laundry room with shower, a toilet, a storage room and staircases which lead to the upper floor and the semi-basement levels.

The upper floor consists of a bathroom and 4 bedrooms of which one is en-suite.

The semi-basement level of about 60 sq.m. is utilized as a secondary use area.

Furthermore the property offers a covered parking space on the semi-basement level.