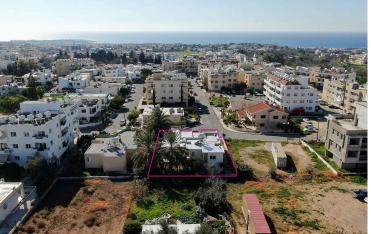

### Description

The property relates to a four bedroom ground floor house with office room and garage, constructed within a registered plot of about 646 sq.m. land area and is located in Agios Pavlos parish of Paphos Municipality.

The property enjoys unexhausted building density that could be utilized to construct additional units either (a) cover additional housing needs or (b) income producing rental purposes..

The asset is situated approximately. 800m southwest of the I' primary school of Paphos, approximately. 1.2km north of the old town of Paphos, approximately. 2km west of Paphos General Hospital, approximately. 2km northwest of the high-way Paphos - Limassol and approximately. 2.1km east of the beach.