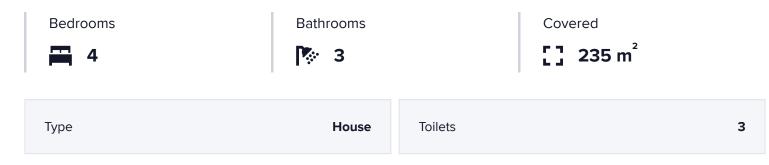

### **Specifications**

### Description

The property relates to a four bedroom ground floor house with office room and garage, constructed within a registered plot of about 646 sq.m. land area and is located in Agios Pavlos parish of Paphos Municipality.