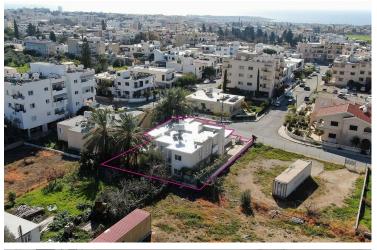

### Description

The property relates to a four bedroom ground floor house with office room and garage, constructed within a registered plot of about 646 sq.m. land area and is located in Agios Pavlos parish of Paphos Municipality.

The property enjoys unexhausted building density that could be utilized to construct additional units either (a) cover additional housing needs or (b) income producing rental purposes..

The asset is situated approximately. 800m southwest of the I' primary school of Paphos, approximately. 1.2km north of the old town of Paphos, approximately. 2km west of Paphos General Hospital, approximately. 2km northwest of the high-way Paphos - Limassol and approximately. 2.1km east of the beach.