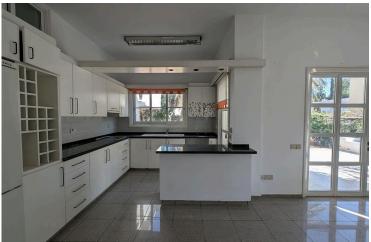

The ground floor consists of an entrance hall with an open plan living & dining area with a bar table, an office room, a sitting area, a kitchen, a kitchenette / laundry room with shower, a toilet, a storage room and staircases which lead to the upper floor and the semi-basement levels.