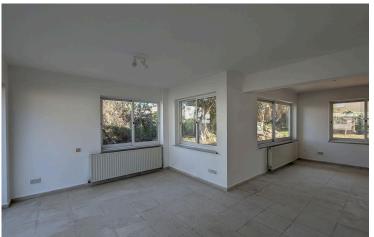

The ground floor consists of an entrance hall with an open plan living & dining area with a bar table, an office room, a sitting area, a kitchen, a kitchenette / laundry room with shower, a toilet, a storage room and staircases which lead to the upper floor and the semi-basement levels.

The upper floor consists of a bathroom and 4 bedrooms of which one is en-suite.

The semi-basement level of about 60 sq.m. is utilized as a secondary use area.

Furthermore the property offers a covered parking space on the semi-basement level.