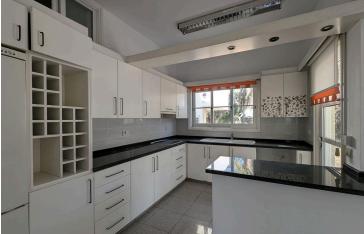

The ground floor consists of an entrance hall with an open plan living & dining area with a bar table, an office room, a sitting area, a kitchen, a kitchenette / laundry room with shower, a toilet, a storage room and staircases which lead to the upper floor and the semi-basement levels.