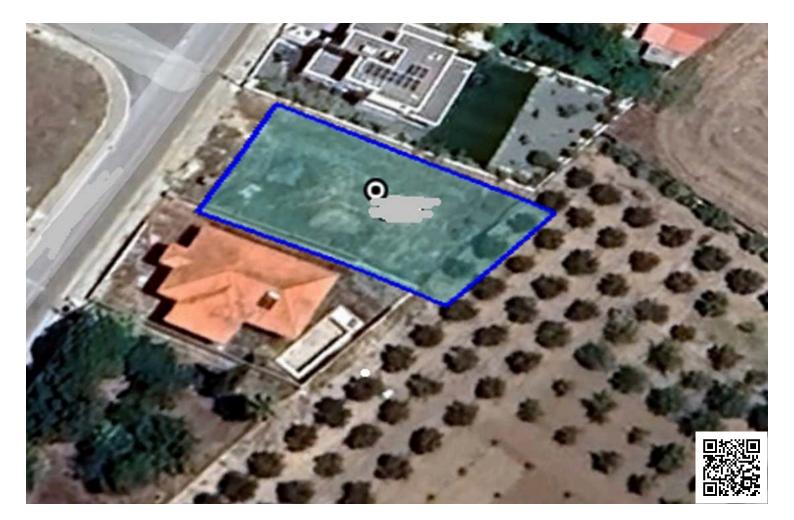

# Residential plot in Kiti area, Larnaca district.

🗣 Kiti, Larnaca

€135,000

#### Description

Residential plot in Kiti area, Larnaca district.

It lies within planning Zone H2 which allows for the development of a two-storey building with maximum height 8.3m with a building factor of 90% and coverage factor of 50%.

The land area is 683sqm.

The property has a separate title deed.

It is located in very attractive area with many amenities around such us schools, banks, shops, supermarkets, bakeries, restaurants, cafeterias, pharmacies and more. In a quiet area with very easy access to the motorway network.