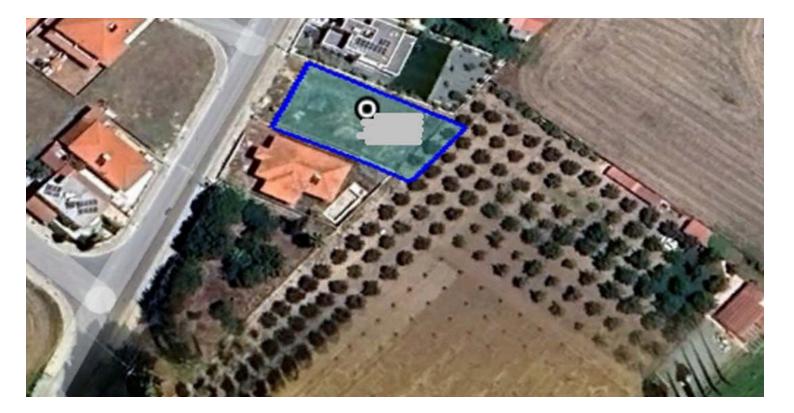

# Residential plot in Kiti area, Larnaca district.

🗣 Kiti, Larnaca

€135,000

#### Description

Residential plot in Kiti area, Larnaca district.

It lies within planning Zone H2 which allows for the development of a two-storey building with maximum height 8.3m with a building factor of 90% and coverage factor of 50%.

The land area is 683sqm.

The property has a separate title deed.

It is located in very attractive area with many amenities around such us schools, banks, shops, supermarkets, bakeries, restaurants, cafeterias, pharmacies and more. In a quiet area with very easy access to the motorway network.