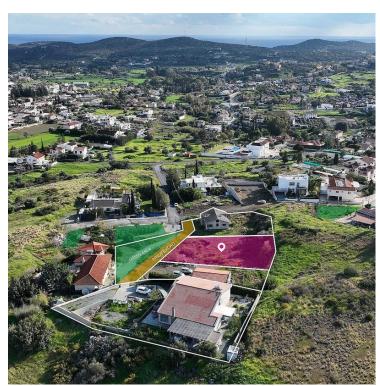

#### **Description**

The property is 34% share, which corresponds to approximately 1,722 sq.m., of a residential field of 5,084m<sup>2</sup> located in Pyrgos, Limassol.

The property has a flat surface.

Access to the field is via a registered road with a total frontage of approximately 34m.

The field is located approximately 350 meters northwest of the densely populated Pyrgos community, approximately 660 meters northwest of the municipality church and approximately 200 meters northeast of Pyrgos - Pareklisia road.

The property falls within Zone H6, with a building coefficient of 20%, coverage of 20%, and permission for 2 floors (8.3m) of construction.

There is a Distribution Agreement in place for this property.

GPS coordinates: 34.745930, 33.178290