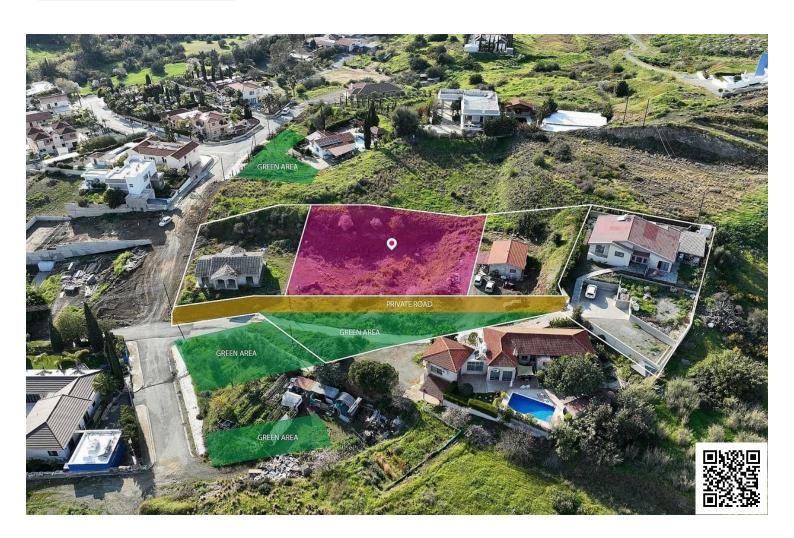

#### **Description**

The property is 34% share, which corresponds to approximately 1,722 sq.m., of a residential field of 5,084m<sup>2</sup> located in Pyrgos, Limassol.

The property has a flat surface.

Access to the field is via a registered road with a total frontage of approximately 34m.

The field is located approximately 350 meters northwest of the densely populated Pyrgos community, approximately 660 meters northwest of the municipality church and approximately 200 meters northeast of Pyrgos - Pareklisia road.

The property falls within Zone H6, with a building coefficient of 20%, coverage of 20%, and permission for 2 floors (8.3m) of construction.

There is a Distribution Agreement in place for this property.

GPS coordinates: 34.745930, 33.178290