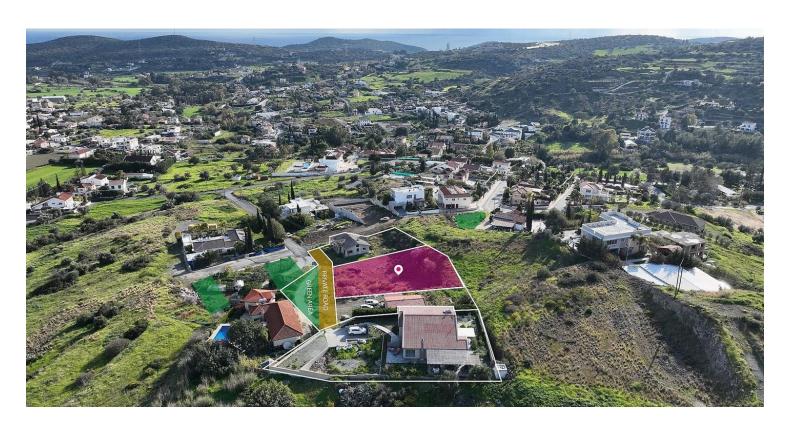

#### **Description**

The property is 34% share, which corresponds to approximately 1,722 sq.m., of a residential field of 5,084m<sup>2</sup> located in Pyrgos, Limassol.

The property has a flat surface.

Access to the field is via a registered road with a total frontage of approximately 34m.

The field is located approximately 350 meters northwest of the densely populated Pyrgos community, approximately 660 meters northwest of the municipality church and approximately 200 meters northeast of Pyrgos - Pareklisia road.

The property falls within Zone H6, with a building coefficient of 20%, coverage of 20%, and permission for 2 floors (8.3m) of construction.

There is a Distribution Agreement in place for this property.

GPS coordinates: 34.745930, 33.178290