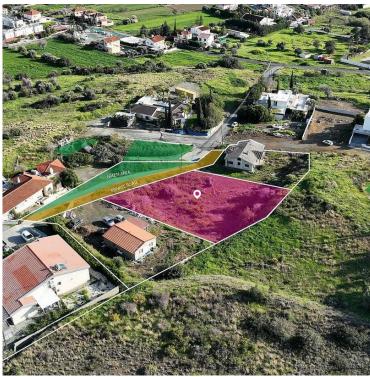

#### **Description**

The property is 34% share, which corresponds to approximately 1,722 sq.m., of a residential field of 5,084m<sup>2</sup> located in Pyrgos, Limassol.

The property has a flat surface.

Access to the field is via a registered road with a total frontage of approximately 34m.

The field is located approximately 350 meters northwest of the densely populated Pyrgos community, approximately 660 meters northwest of the municipality church and approximately 200 meters northeast of Pyrgos - Pareklisia road.

The property falls within Zone H6, with a building coefficient of 20%, coverage of 20%, and permission for 2 floors (8.3m) of construction.

There is a Distribution Agreement in place for this property.

GPS coordinates: 34.745930, 33.178290