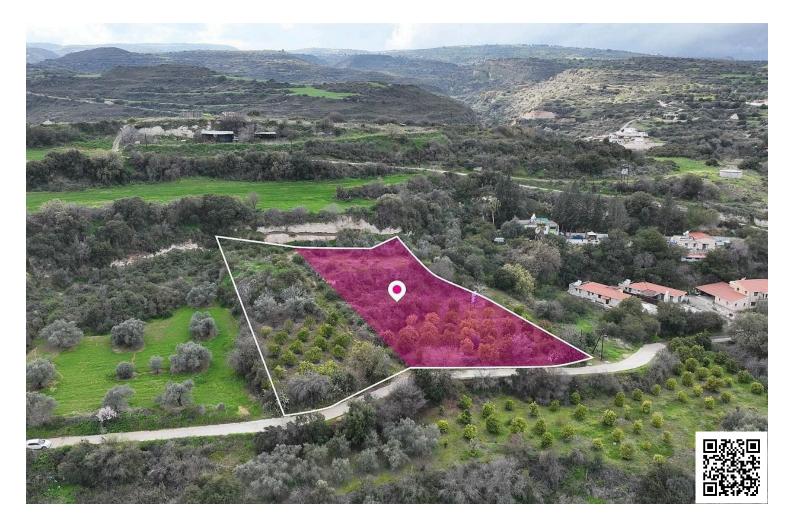

#### Description

The asset is a 67% share, corresponding to approximately 4,200 sq.m., of a residential plot, extending to about 6,300 sq.m. in total, located in Skoulli, Paphos.

The property has a flat surface and a rectangular shape. Access to the plot is via a registered road with a total frontage of approximately 72m.

The asset is located approximately 350m from Skoulli community centre, and B7 motorway, approximately 7km from Polis Chrysochous and approximately 30km from Paphos city centre.

The property falls within Zone H5, with a building coefficient of 30%, coverage of 20%, and permission for 2 floors (8.3m) of construction.

There is a Distribution Agreement in place for this property.

GPS Coordinates: 34.97918409 32.45388085