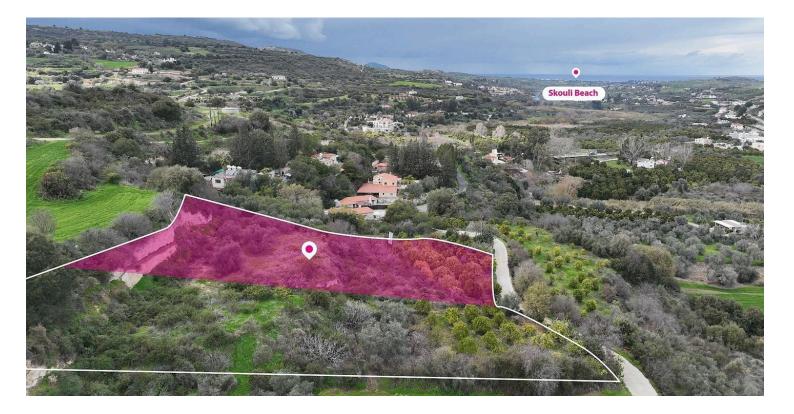

#### Description

The asset is a 67% share, corresponding to approximately 4,200 sq.m., of a residential plot, extending to about 6,300 sq.m. in total, located in Skoulli, Paphos.

The property has a flat surface and a rectangular shape. Access to the plot is via a registered road with a total frontage of approximately 72m.

The asset is located approximately 350m from Skoulli community centre, and B7 motorway, approximately 7km from Polis Chrysochous and approximately 30km from Paphos city centre.

The property falls within Zone H5, with a building coefficient of 30%, coverage of 20%, and permission for 2 floors (8.3m) of construction.