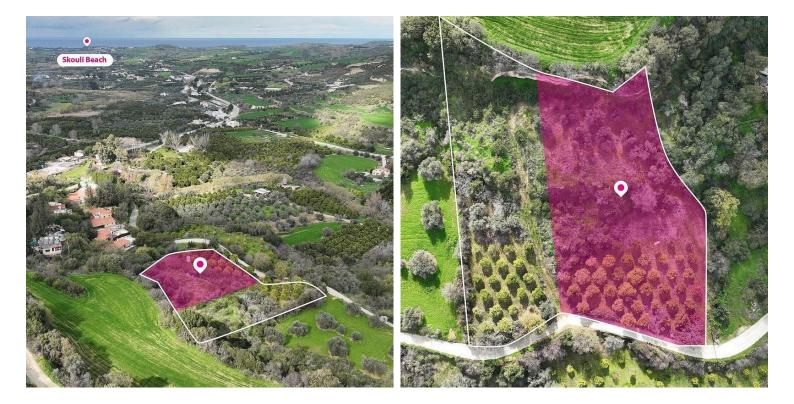

#### Description

The asset is a 67% share, corresponding to approximately 4,200 sq.m., of a residential plot, extending to about 6,300 sq.m. in total, located in Skoulli, Paphos.

The property has a flat surface and a rectangular shape. Access to the plot is via a registered road with a total frontage of approximately 72m.

The asset is located approximately 350m from Skoulli community centre, and B7 motorway, approximately 7km from Polis Chrysochous and approximately 30km from Paphos city centre.

The property falls within Zone H5, with a building coefficient of 30%, coverage of 20%, and permission for 2 floors (8.3m) of construction.