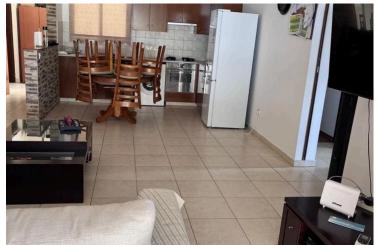

#### Description

Spacious 2 bedroom apartment in Livadia area, Larnaca district.

It is a ground floor apartment built in 2015. It consists of 2 bedrooms, 1 bathroom, a kitchen and a living room. There is also covered and uncovered verandas with pergola. It is fully furnished with useful electrical appliances included.

The area of internal spaces is 75sqm and veranda area is 15sqm.

It is located in vey attractive area with many amenities around such us schools, supermarkets, banks, pharmacies, cafeterias, bakeries, bus route and more. It provides easy access to the main roads of the town and to the motorway network. It is 10-15 minutes driving distance to city center and 5-10 minutes driving distance to the beach.