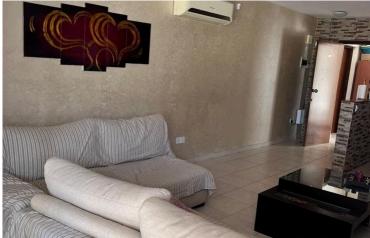

#### Description

Spacious 2 bedroom apartment in Livadia area, Larnaca district.

It is a ground floor apartment built in 2015. It consists of 2 bedrooms, 1 bathroom, a kitchen and a living room. There is also covered and uncovered verandas with pergola. It is fully furnished with useful electrical appliances included.