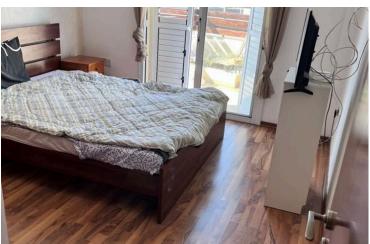

#### Description

Spacious 2 bedroom apartment in Livadia area, Larnaca district.

It is a ground floor apartment built in 2015. It consists of 2 bedrooms, 1 bathroom, a kitchen and a living room. There is also covered and uncovered verandas with pergola. It is fully furnished with useful electrical appliances included.