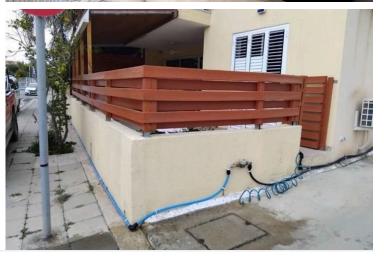

#### Description

Spacious 2 bedroom apartment in Livadia area, Larnaca district.

It is a ground floor apartment built in 2015. It consists of 2 bedrooms, 1 bathroom, a kitchen and a living room. There is also covered and uncovered verandas with pergola. It is fully furnished with useful electrical appliances included.

The area of internal spaces is 75sqm and veranda area is 15sqm.

It is located in vey attractive area with many amenities around such us schools, supermarkets, banks, pharmacies, cafeterias, bakeries, bus route and more. It provides easy access to the main roads of the town and to the motorway network. It is 10-15 minutes driving distance to city center and 5-10 minutes driving distance to the beach.