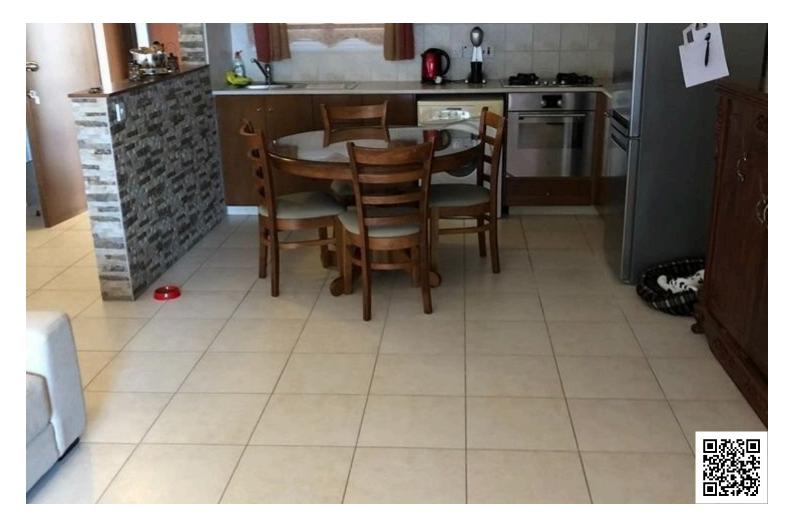

#### Description

Spacious 2 bedroom apartment in Livadia area, Larnaca district.

It is a ground floor apartment built in 2015. It consists of 2 bedrooms, 1 bathroom, a kitchen and a living room. There is also covered and uncovered verandas with pergola. It is fully furnished with useful electrical appliances included.

The area of internal spaces is 75sqm and veranda area is 15sqm.

It is located in vey attractive area with many amenities around such us schools, supermarkets, banks, pharmacies, cafeterias, bakeries, bus route and more. It provides easy access to the main roads of the town and to the motorway network. It is 10-15 minutes driving distance to city center and 5-10 minutes driving distance to the beach.