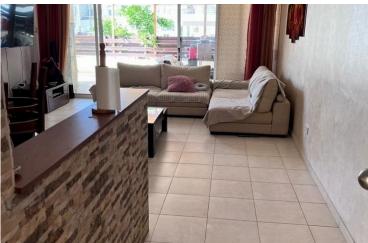

#### Description

Spacious 2 bedroom apartment in Livadia area, Larnaca district.

It is a ground floor apartment built in 2015. It consists of 2 bedrooms, 1 bathroom, a kitchen and a living room. There is also covered and uncovered verandas with pergola. It is fully furnished with useful electrical appliances included.

The area of internal spaces is 75sqm and veranda area is 15sqm.

It is located in vey attractive area with many amenities around such us schools, supermarkets, banks, pharmacies, cafeterias, bakeries, bus route and more. It provides easy access to the main roads of the town and to the motorway network. It is 10-15 minutes driving distance to city center and 5-10 minutes driving distance to the beach.