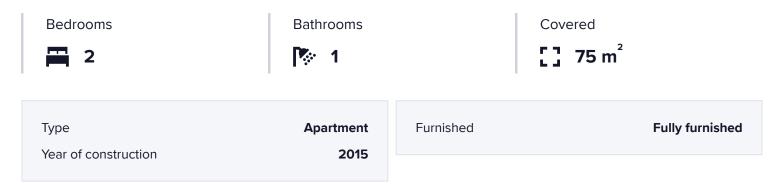

#### **Specifications**

#### Description

Spacious 2 bedroom apartment in Livadia area, Larnaca district.

It is a ground floor apartment built in 2015. It consists of 2 bedrooms, 1 bathroom, a kitchen and a living room. There is also covered and uncovered verandas with pergola. It is fully furnished with useful electrical appliances included.

The area of internal spaces is 75sqm and veranda area is 15sqm.

It is located in vey attractive area with many amenities around such us schools, supermarkets, banks, pharmacies, cafeterias, bakeries, bus route and more. It provides easy access to the main roads of the town and to the motorway network. It is 10-15 minutes driving distance to city center and 5-10 minutes driving distance to the beach.