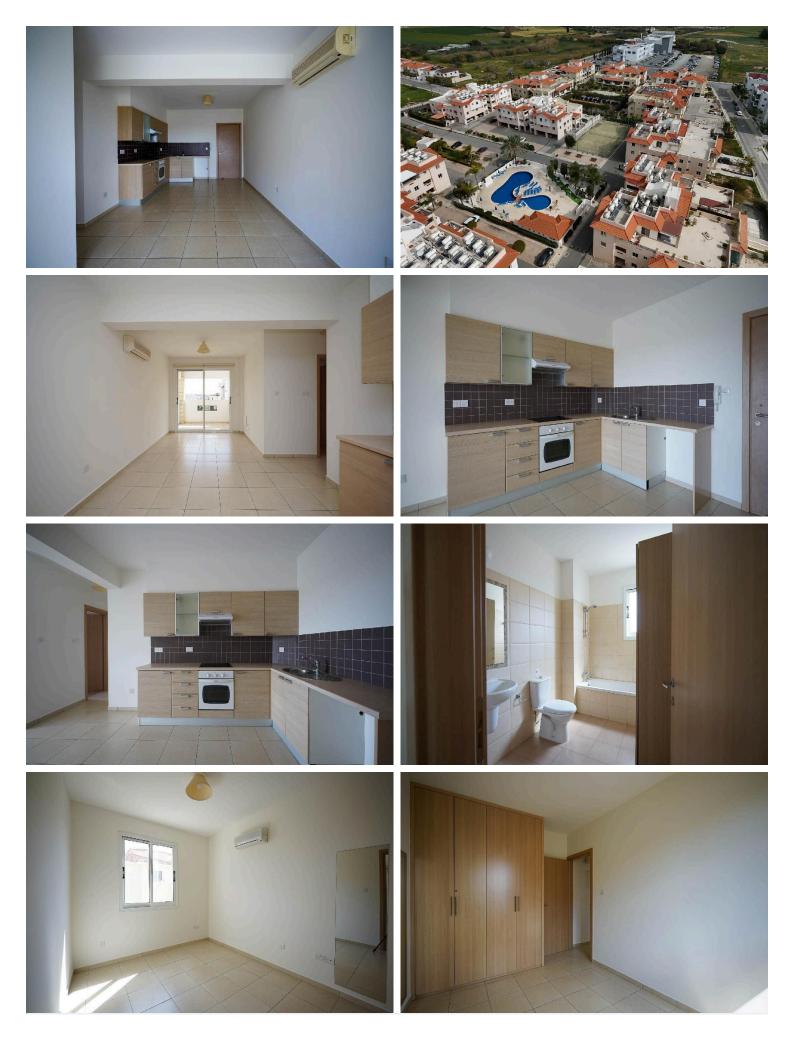

The apartment was constructed in 2008 and it's situated on the first floor of the building. It comprises of kitchen/ living room/dining room as an open space, one bedroom, one bathroom with WC and a covered veranda.

According to the title deed the apartment has register internal area of 53 sqm and the covered veranda is 8 sqm.

The apartment has the right of use of the communal swimming pool and other communal facilities.

#### Facilities

Pool, Communal