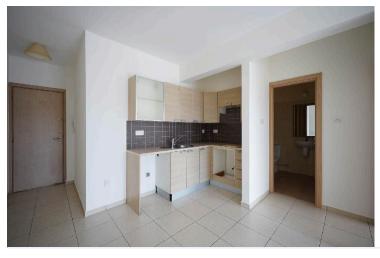

The apartment was constructed in 2008 and it's situated on the ground floor of the building. It comprises of kitchen/living room/dining room as an open space, a covered and uncovered veranda. Furthermore, it has a yard.