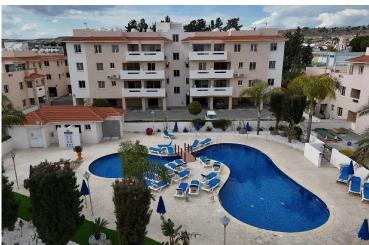

According to the title deed the apartment has register internal area of 54 sqm, the covered veranda is 15 sqm, the uncovered veranda is 14 sqm and the yard is 16 sqm.

The apartment has the right of use of the communal swimming pool and other communal facilities.

# **Facilities**

Pool, Communal