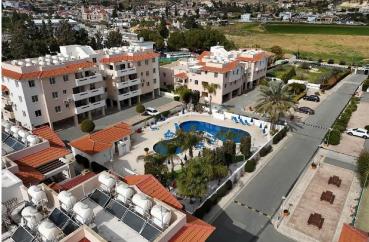

According to the title deed the apartment has register internal area of 54 sqm, the covered veranda is 15 sqm, the uncovered veranda is 14 sqm and the yard is 16 sqm.

The apartment has the right of use of the communal swimming pool and other communal facilities.

# **Facilities**

Pool, Communal