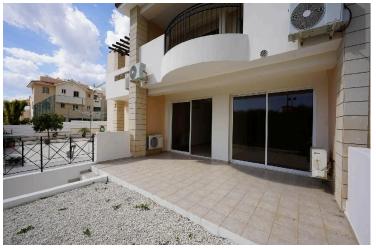

The apartment was constructed in 2008 and it's situated on the ground floor of the building. It comprises of kitchen/living room/dining room as an open space, a covered and uncovered veranda. Furthermore, it has a yard.

According to the title deed the apartment has register internal area of 54 sqm, the covered veranda is 15 sqm, the uncovered veranda is 14 sqm and the yard is 16 sqm.

The apartment has the right of use of the communal swimming pool and other communal facilities.