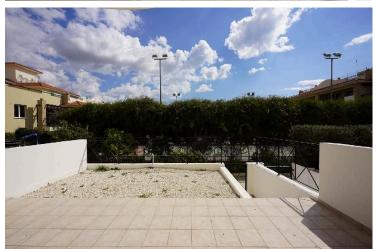

The apartment was constructed in 2008 and it's situated on the ground floor of the building. It comprises of kitchen/living room/dining room as an open space, a covered and uncovered veranda. Furthermore, it has a yard.

According to the title deed the apartment has register internal area of 54 sqm, the covered veranda is 15 sqm, the uncovered veranda is 14 sqm and the yard is 16 sqm.

The apartment has the right of use of the communal swimming pool and other communal facilities.