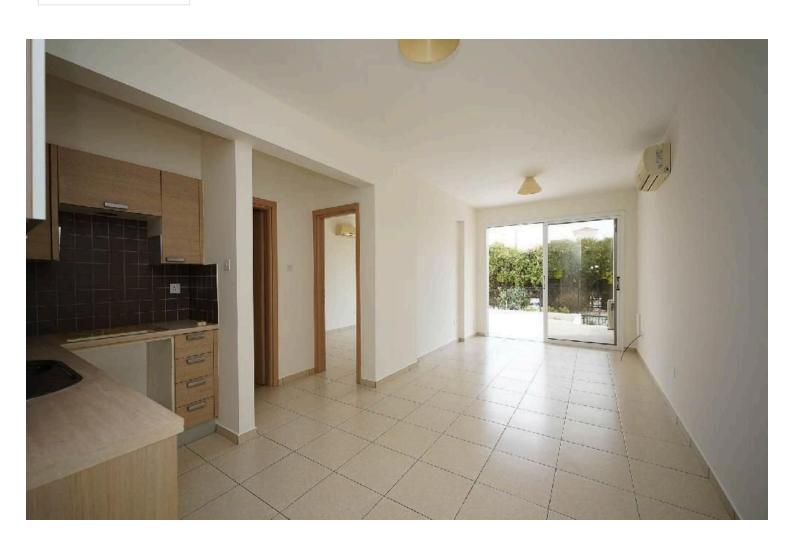

The apartment was constructed in 2008 and it's situated on the ground floor of the building. It comprises of kitchen/living room/dining room as an open space, a covered and uncovered veranda. Furthermore, it has a yard.

According to the title deed the apartment has register internal area of 54 sqm, the covered veranda is 15 sqm, the uncovered veranda is 14 sqm and the yard is 16 sqm.

The apartment has the right of use of the communal swimming pool and other communal facilities.