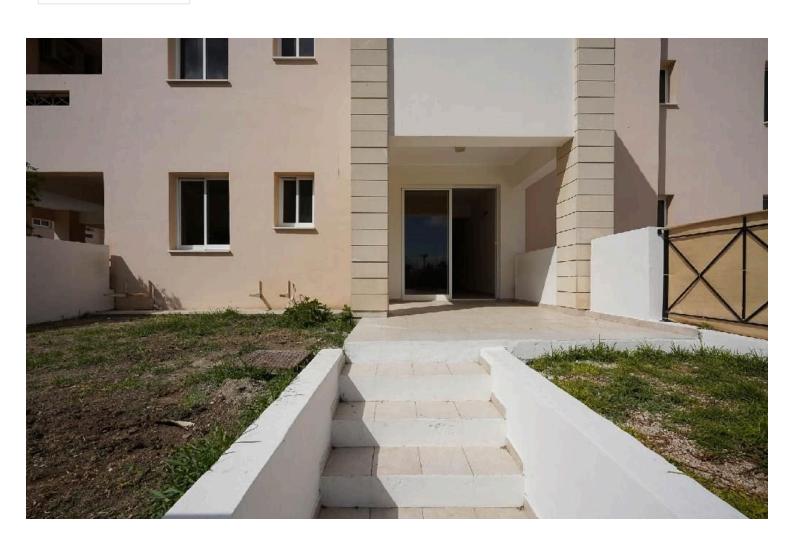

The apartment was constructed in 2008 and it's situated on the ground floor of the building. It comprises of kitchen/living room/dining room as an open space, a covered and uncovered veranda. Furthermore, it has a yard.

According to the title deed the apartment has register internal area of 53 sqm, the covered veranda is 8 sqm, the uncovered veranda is 5 sqm and the yard is 41 sqm.

The apartment has the right of use of the communal swimming pool and other communal facilities.