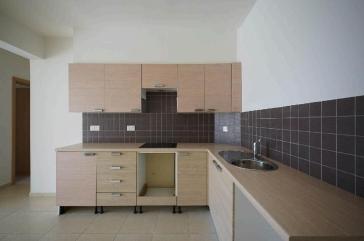

The apartment was constructed in 2008 and it's situated on the ground floor of the building. It comprises of kitchen/living room/dining room as an open space, a covered and uncovered veranda. Furthermore, it has a yard.