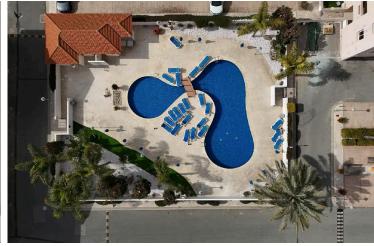

According to the title deed the apartment has register internal area of 53 sqm, the covered veranda is 8 sqm, the uncovered veranda is 5 sqm and the yard is 41 sqm.

The apartment has the right of use of the communal swimming pool and other communal facilities.

## **Facilities**

Pool, Communal