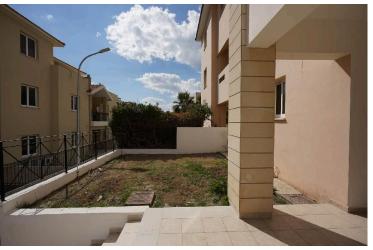

The apartment was constructed in 2008 and it's situated on the ground floor of the building. It comprises of kitchen/living room/dining room as an open space, a covered and uncovered veranda. Furthermore, it has a yard.

According to the title deed the apartment has register internal area of 53 sqm, the covered veranda is 8 sqm, the uncovered veranda is 5 sqm and the yard is 41 sqm.

The apartment has the right of use of the communal swimming pool and other communal facilities.