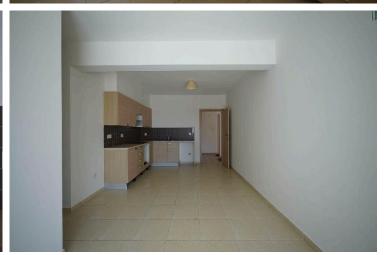

The apartment was constructed in 2008 and it's situated on the ground floor of the building. It comprises of kitchen/living room/dining room as an open space, a covered and uncovered veranda. Furthermore, it has a yard.