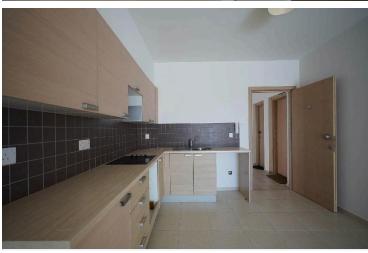

The apartment was constructed in 2008 and it's situated on the ground floor of the building. It comprises of kitchen/living room/dining room as an open space, a covered and uncovered veranda. Furthermore, it has a yard.