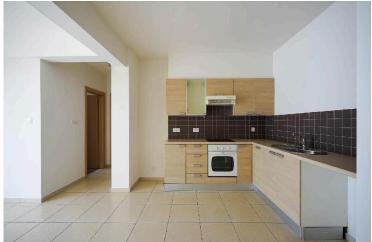

The apartment was constructed in 2008 and it's situated on the ground floor of the building. It comprises of comprises of kitchen/living room/dining room as an open space, two bedrooms, one bathroom with WC, covered and uncovered veranda. Furthermore, it has a yard.