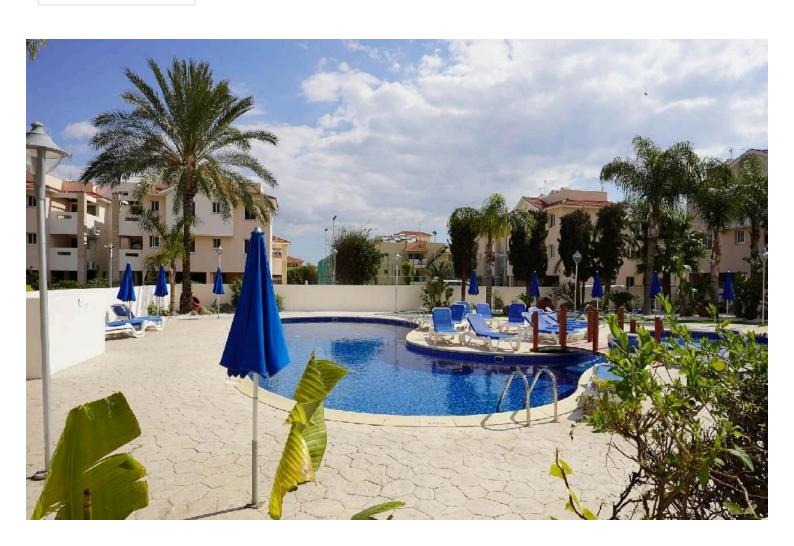

According to the title deed the apartment has register internal area of 65 sqm, the covered veranda is 8 sqm, the uncovered verandas is 4 sqm and the yard is 134 sqm.

The apartment has the right of use of the communal swimming pool and other communal facilities.

# **Facilities**

Pool, Communal