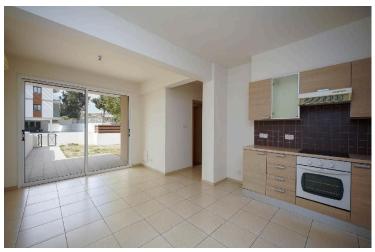

The apartment was constructed in 2008 and it's situated on the ground floor of the building. It comprises of comprises of kitchen/living room/dining room as an open space, two bedrooms, one bathroom with WC, covered and uncovered veranda. Furthermore, it has a yard.