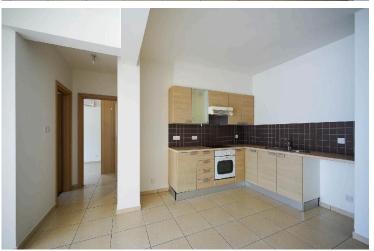

The apartment was constructed in 2008 and it's situated on the ground floor of the building. It comprises of comprises of kitchen/living room/dining room as an open space, two bedrooms, one bathroom with WC, covered and uncovered veranda. Furthermore, it has a yard.

According to the title deed the apartment has register internal area of 65 sqm, the covered veranda is 8 sqm, the uncovered verandas is 4 sqm and the yard is 134 sqm.

The apartment has the right of use of the communal swimming pool and other communal facilities.