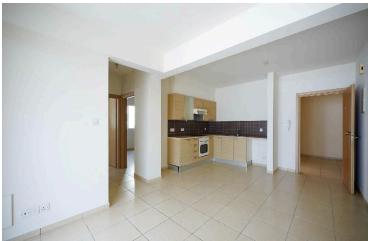

The apartment was constructed in 2008 and it's situated on the ground floor of the building. It comprises of comprises of kitchen/living room/dining room as an open space, two bedrooms, one bathroom with WC, covered and uncovered veranda. Furthermore, it has a yard.