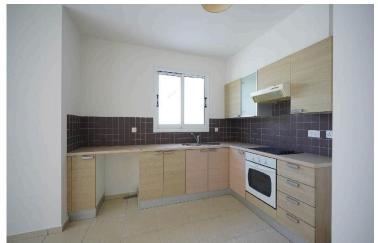

The apartment was constructed in 2008 and it's situated on the 2nd floor of the building. It comprises of kitchen/living room/dining room as an open space, two bedrooms, bathroom with WC, a covered and an uncovered veranda.