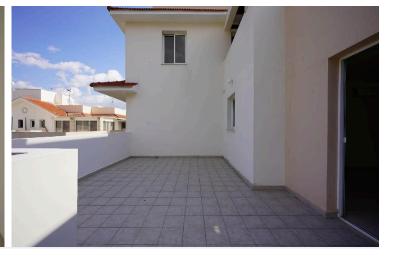

The apartment was constructed in 2008 and it's situated on the 2nd floor of the building. It comprises of kitchen/living room/dining room as an open space, two bedrooms, bathroom with WC, a covered and an uncovered veranda.

According to the title deed the apartment has register internal area of 86 sqm, the covered verandas is 1 sqm and uncover veranda is 65 sqm.

The apartment has the right of use of the communal swimming pool and other communal facilities.