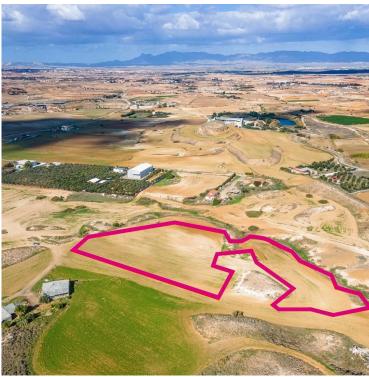

#### **Description**

Agricultural field with an irregular shape, extending to approximately 7.396 sq.m. Access to the field is via a registered dirt road located on the northwest side of the property, which provides a total frontage of approximately 60m. The property is situated approximately 1,8km northeast of Pano Deftera and 900m northeast of Anthoupolis - Deftera road. The property falls within Zone  $\Gamma$ 3, with a building coefficient of 10%, coverage of 10%, and permission for 2 floors (8.3m) of construction. The immediate area is predominantly agricultural with sporadic residential development.