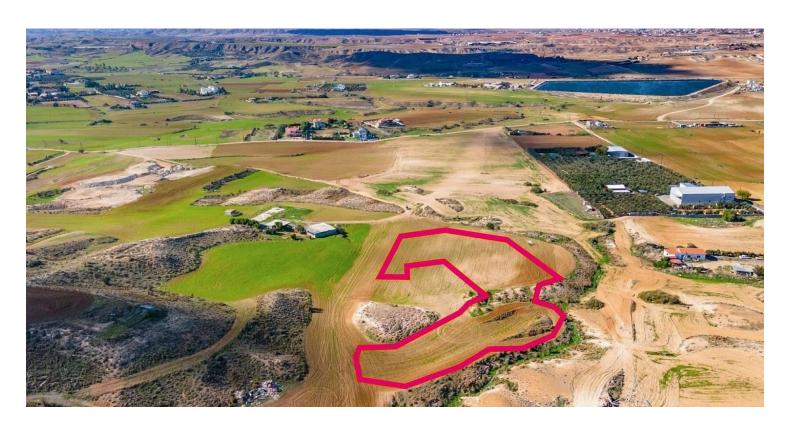

#### **Description**

Agricultural field with an irregular shape, extending to approximately 7.396 sq.m. Access to the field is via a registered dirt road located on the northwest side of the property, which provides a total frontage of approximately 60m. The property is situated approximately 1,8km northeast of Pano Deftera and 900m northeast of Anthoupolis - Deftera road. The property falls within Zone  $\Gamma$ 3, with a building coefficient of 10%, coverage of 10%, and permission for 2 floors (8.3m) of construction. The immediate area is predominantly agricultural with sporadic residential development.