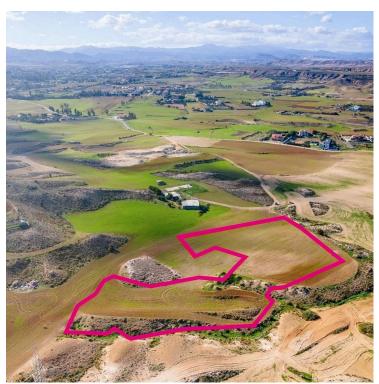

#### **Description**

Agricultural field with an irregular shape, extending to approximately 7.396 sq.m. Access to the field is via a registered dirt road located on the northwest side of the property, which provides a total frontage of approximately 60m. The property is situated approximately 1,8km northeast of Pano Deftera and 900m northeast of Anthoupolis - Deftera road. The property falls within Zone  $\Gamma$ 3, with a building coefficient of 10%, coverage of 10%, and permission for 2 floors (8.3m) of construction. The immediate area is predominantly agricultural with sporadic residential development.