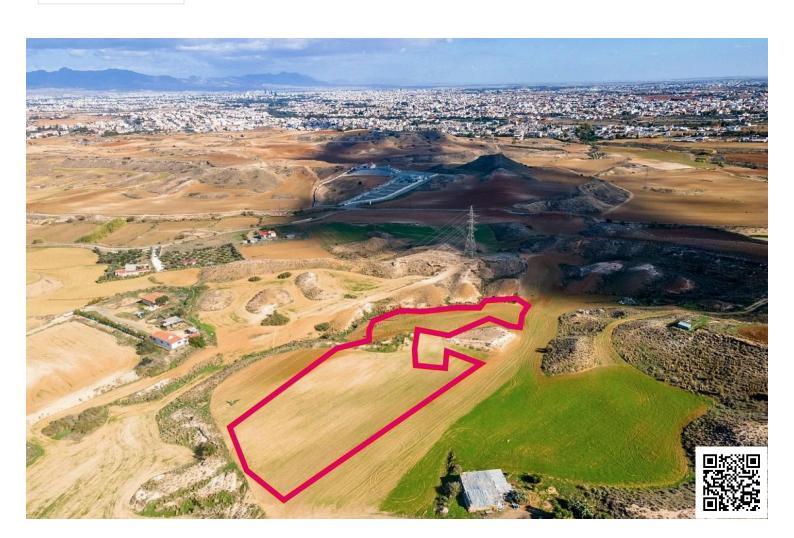

#### **Description**

Agricultural field with an irregular shape, extending to approximately 7.396 sq.m. Access to the field is via a registered dirt road located on the northwest side of the property, which provides a total frontage of approximately 60m. The property is situated approximately 1,8km northeast of Pano Deftera and 900m northeast of Anthoupolis - Deftera road. The property falls within Zone  $\Gamma$ 3, with a building coefficient of 10%, coverage of 10%, and permission for 2 floors (8.3m) of construction. The immediate area is predominantly agricultural with sporadic residential development.