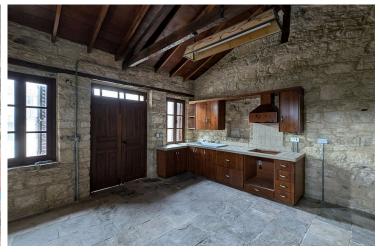

#### **Description**

This is a renovated two-storey stone house in Monagri of Limassol, ideal either for a permanent residence or as holiday home. The ground floor consists of two bedrooms, a main bathroom and a fireplace. The 1st floor consists of a covered veranda, an uncovered veranda, a kitchen, and a fireplace. The property benefits from mountain views of the surrounding area and  $26m^2$  of unexhausted build density. The asset is located approx. 5.7km north of Allassa's Dam , approx. 1.2km southeast of Agios Georgios community and approx. 650m south of Dhoros community. It is situated approx 35min from Limassol center The property falls within Zone H1, with a building coefficient of 120%, coverage of 70%, and permission for 3 floors (11.4m) of construction. There is a separate title deed for this property. Pending EPC GPS coordinates: 34.809266, 32.909640