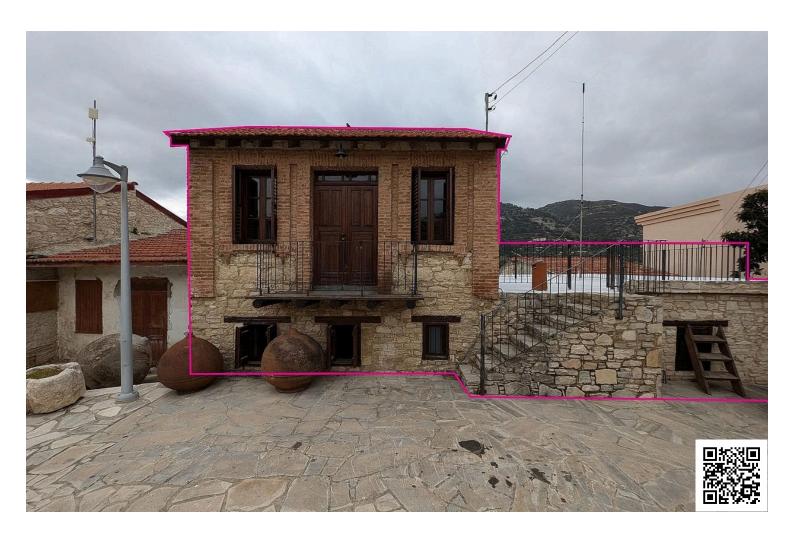

#### **Description**

This is a renovated two-storey stone house in Monagri of Limassol, ideal either for a permanent residence or as holiday home. The ground floor consists of two bedrooms, a main bathroom and a fireplace. The 1st floor consists of a covered veranda, an uncovered veranda, a kitchen, and a fireplace. The property benefits from mountain views of the surrounding area and  $26m^2$  of unexhausted build density. The asset is located approx. 5.7km north of Allassa's Dam , approx. 1.2km southeast of Agios Georgios community and approx. 650m south of Dhoros community. It is situated approx 35min from Limassol center The property falls within Zone H1, with a building coefficient of 120%, coverage of 70%, and permission for 3 floors (11.4m) of construction. There is a separate title deed for this property. Pending EPC GPS coordinates: 34.809266, 32.909640