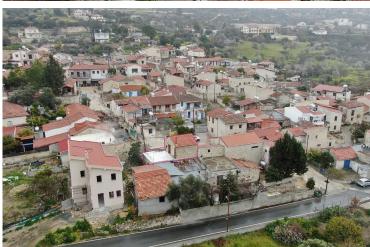

#### **Description**

This is a renovated two-storey stone house in Monagri of Limassol, ideal either for a permanent residence or as holiday home. The ground floor consists of two bedrooms, a main bathroom and a fireplace. The 1st floor consists of a covered veranda, an uncovered veranda, a kitchen, and a fireplace. The property benefits from mountain views of the surrounding area and  $26m^2$  of unexhausted build density. The asset is located approx. 5.7km north of Allassa's Dam , approx. 1.2km southeast of Agios Georgios community and approx. 650m south of Dhoros community. It is situated approx 35min from Limassol center The property falls within Zone H1, with a building coefficient of 120%, coverage of 70%, and permission for 3 floors (11.4m) of construction. There is a separate title deed for this property. Pending EPC GPS coordinates: 34.809266, 32.909640