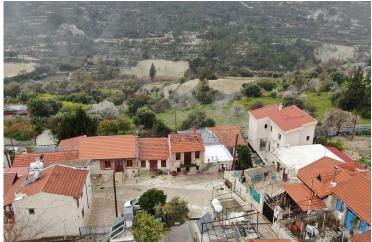

#### **Description**

This is a renovated two-storey stone house in Monagri of Limassol, ideal either for a permanent residence or as holiday home. The ground floor consists of two bedrooms, a main bathroom and a fireplace. The 1st floor consists of a covered veranda, an uncovered veranda, a kitchen, and a fireplace. The property benefits from mountain views of the surrounding area and  $26m^2$  of unexhausted build density. The asset is located approx. 5.7km north of Allassa's Dam , approx. 1.2km southeast of Agios Georgios community and approx. 650m south of Dhoros community. It is situated approx 35min from Limassol center The property falls within Zone H1, with a building coefficient of 120%, coverage of 70%, and permission for 3 floors (11.4m) of construction. There is a separate title deed for this property. Pending EPC GPS coordinates: 34.809266, 32.909640