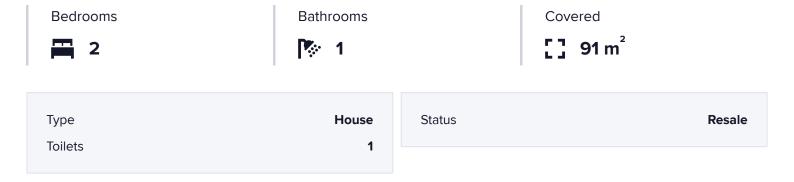

#### **Specifications**

#### **Description**

This is a renovated two-storey stone house in Monagri of Limassol, ideal either for a permanent residence or as holiday home. The ground floor consists of two bedrooms, a main bathroom and a fireplace. The 1st floor consists of a covered veranda, an uncovered veranda, a kitchen, and a fireplace. The property benefits from mountain views of the surrounding area and  $26m^2$  of unexhausted build density. The asset is located approx. 5.7km north of Allassa's Dam , approx. 1.2km southeast of Agios Georgios community and approx. 650m south of Dhoros community. It is situated approx 35min from Limassol center The property falls within Zone H1, with a building coefficient of 120%, coverage of 70%, and permission for 3 floors (11.4m) of construction. There is a separate title deed for this property. Pending EPC GPS coordinates: 34.809266, 32.909640