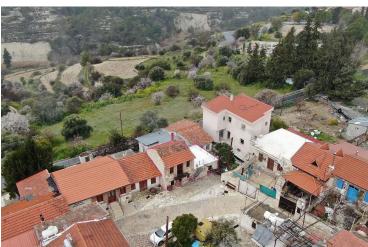

#### **Description**

This is a renovated two-storey stone house in Monagri of Limassol, ideal either for a permanent residence or as holiday home. The ground floor consists of two bedrooms, a main bathroom and a fireplace. The 1st floor consists of a covered veranda, an uncovered veranda, a kitchen, and a fireplace. The property benefits from mountain views of the surrounding area and  $26m^2$  of unexhausted build density. The asset is located approx. 5.7km north of Allassa's Dam , approx. 1.2km southeast of Agios Georgios community and approx. 650m south of Dhoros community. It is situated approx 35min from Limassol center The property falls within Zone H1, with a building coefficient of 120%, coverage of 70%, and permission for 3 floors (11.4m) of construction. There is a separate title deed for this property. Pending EPC GPS coordinates: 34.809266, 32.909640