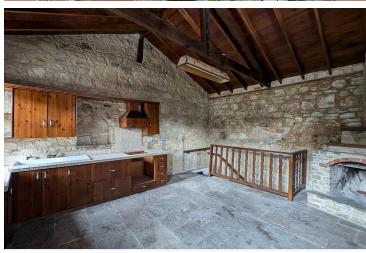

#### **Description**

This is a renovated two-storey stone house in Monagri of Limassol, ideal either for a permanent residence or as holiday home. The ground floor consists of two bedrooms, a main bathroom and a fireplace. The 1st floor consists of a covered veranda, an uncovered veranda, a kitchen, and a fireplace. The property benefits from mountain views of the surrounding area and  $26m^2$  of unexhausted build density. The asset is located approx. 5.7km north of Allassa's Dam , approx. 1.2km southeast of Agios Georgios community and approx. 650m south of Dhoros community. It is situated approx 35min from Limassol center The property falls within Zone H1, with a building coefficient of 120%, coverage of 70%, and permission for 3 floors (11.4m) of construction. There is a separate title deed for this property. Pending EPC GPS coordinates: 34.809266, 32.909640