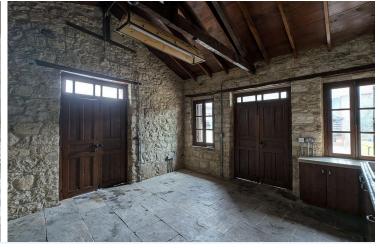

#### **Description**

This is a renovated two-storey stone house in Monagri of Limassol, ideal either for a permanent residence or as holiday home. The ground floor consists of two bedrooms, a main bathroom and a fireplace. The 1st floor consists of a covered veranda, an uncovered veranda, a kitchen, and a fireplace. The property benefits from mountain views of the surrounding area and  $26m^2$  of unexhausted build density. The asset is located approx. 5.7km north of Allassa's Dam , approx. 1.2km southeast of Agios Georgios community and approx. 650m south of Dhoros community. It is situated approx 35min from Limassol center The property falls within Zone H1, with a building coefficient of 120%, coverage of 70%, and permission for 3 floors (11.4m) of construction. There is a separate title deed for this property. Pending EPC GPS coordinates: 34.809266, 32.909640