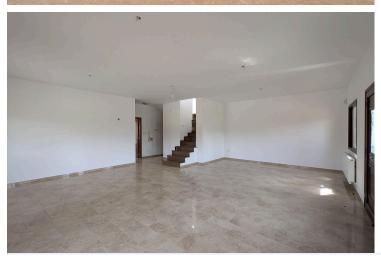

### **Description**

OPEN-HOUSE VIEWING ON TUESDAY 08/04/2025 at 15:00 pm - 16:45 am The property is a two storey detached house with garage and a swimming pool, in a prime location within Agios Athanasios, Limassol. The ground floor consists of a living room, kitchen with dining and sitting area and a guest toilet. The 1st floor consists of three bedrooms, each with its own shower and toilet, an office and guest toilet. Externally, the property features a swimming pool, a landscaped garden, a yard with a barbecue area, and a mechanical room. Noted that the property adjoins along the northern and eastern borders with public green area. The asset enjoys easy access to the highway and many amenities and private schools. It is situated approximately 810m south from German Medical Institute and Foley's School and approximately 1.6 km north from Linopetras roundabout. The property falls within Zone K $\alpha$ 9, with a building coefficient of 40%, coverage of 25%, and permission for 2 floors (10m) of construction. GPS coordinates:  $34.721968\ 33.060780$ 