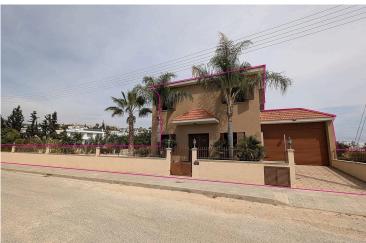

### **Description**

OPEN-HOUSE VIEWING ON TUESDAY 08/04/2025 at 15:00 pm - 16:45 am The property is a two storey detached house with garage and a swimming pool, in a prime location within Agios Athanasios, Limassol. The ground floor consists of a living room, kitchen with dining and sitting area and a guest toilet. The 1st floor consists of three bedrooms, each with its own shower and toilet, an office and guest toilet. Externally, the property features a swimming pool, a landscaped garden, a yard with a barbecue area, and a mechanical room. Noted that the property adjoins along the northern and eastern borders with public green area. The asset enjoys easy access to the highway and many amenities and private schools. It is situated approximately 810m south from German Medical Institute and Foley's School and approximately 1.6 km north from Linopetras roundabout. The property falls within Zone K $\alpha$ 9, with a building coefficient of 40%, coverage of 25%, and permission for 2 floors (10m) of construction. GPS coordinates:  $34.721968\ 33.060780$ 