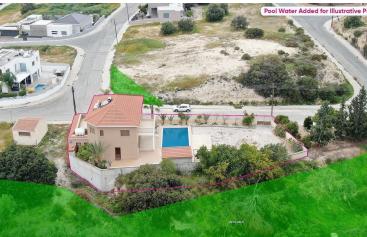

### **Description**

OPEN-HOUSE VIEWING ON TUESDAY 08/04/2025 at 15:00 pm - 16:45 am The property is a two storey detached house with garage and a swimming pool, in a prime location within Agios Athanasios, Limassol. The ground floor consists of a living room, kitchen with dining and sitting area and a guest toilet. The 1st floor consists of three bedrooms, each with its own shower and toilet, an office and guest toilet. Externally, the property features a swimming pool, a landscaped garden, a yard with a barbecue area, and a mechanical room. Noted that the property adjoins along the northern and eastern borders with public green area. The asset enjoys easy access to the highway and many amenities and private schools. It is situated approximately 810m south from German Medical Institute and Foley's School and approximately 1.6 km north from Linopetras roundabout. The property falls within Zone K $\alpha$ 9, with a building coefficient of 40%, coverage of 25%, and permission for 2 floors (10m) of construction. GPS coordinates:  $34.721968\ 33.060780$ 