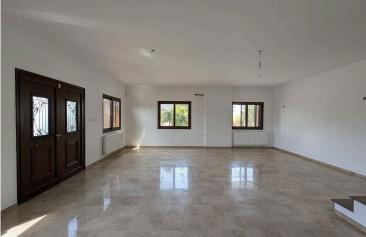

### **Description**

OPEN-HOUSE VIEWING ON TUESDAY 08/04/2025 at 15:00 pm - 16:45 am The property is a two storey detached house with garage and a swimming pool, in a prime location within Agios Athanasios, Limassol. The ground floor consists of a living room, kitchen with dining and sitting area and a guest toilet. The 1st floor consists of three bedrooms, each with its own shower and toilet, an office and guest toilet. Externally, the property features a swimming pool, a landscaped garden, a yard with a barbecue area, and a mechanical room. Noted that the property adjoins along the northern and eastern borders with public green area. The asset enjoys easy access to the highway and many amenities and private schools. It is situated approximately 810m south from German Medical Institute and Foley's School and approximately 1.6 km north from Linopetras roundabout. The property falls within Zone K $\alpha$ 9, with a building coefficient of 40%, coverage of 25%, and permission for 2 floors (10m) of construction. GPS coordinates:  $34.721968\ 33.060780$ 