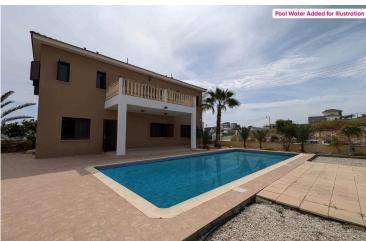

### **Description**

OPEN-HOUSE VIEWING ON TUESDAY 08/04/2025 at 15:00 pm - 16:45 am The property is a two storey detached house with garage and a swimming pool, in a prime location within Agios Athanasios, Limassol. The ground floor consists of a living room, kitchen with dining and sitting area and a guest toilet. The 1st floor consists of three bedrooms, each with its own shower and toilet, an office and guest toilet. Externally, the property features a swimming pool, a landscaped garden, a yard with a barbecue area, and a mechanical room. Noted that the property adjoins along the northern and eastern borders with public green area. The asset enjoys easy access to the highway and many amenities and private schools. It is situated approximately 810m south from German Medical Institute and Foley's School and approximately 1.6 km north from Linopetras roundabout. The property falls within Zone K $\alpha$ 9, with a building coefficient of 40%, coverage of 25%, and permission for 2 floors (10m) of construction. GPS coordinates:  $34.721968\ 33.060780$ 