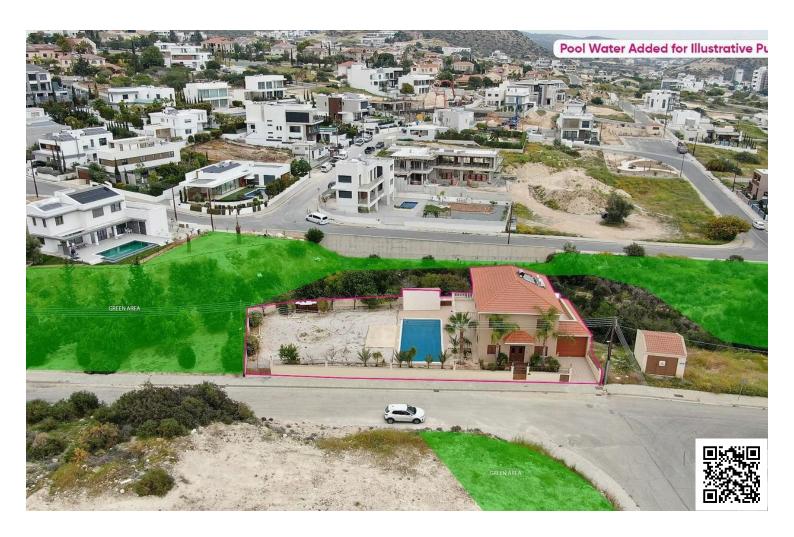

### **Description**

OPEN-HOUSE VIEWING ON TUESDAY 08/04/2025 at 15:00 pm - 16:45 am The property is a two storey detached house with garage and a swimming pool, in a prime location within Agios Athanasios, Limassol. The ground floor consists of a living room, kitchen with dining and sitting area and a guest toilet. The 1st floor consists of three bedrooms, each with its own shower and toilet, an office and guest toilet. Externally, the property features a swimming pool, a landscaped garden, a yard with a barbecue area, and a mechanical room. Noted that the property adjoins along the northern and eastern borders with public green area. The asset enjoys easy access to the highway and many amenities and private schools. It is situated approximately 810m south from German Medical Institute and Foley's School and approximately 1.6 km north from Linopetras roundabout. The property falls within Zone K $\alpha$ 9, with a building coefficient of 40%, coverage of 25%, and permission for 2 floors (10m) of construction. GPS coordinates:  $34.721968\ 33.060780$ 