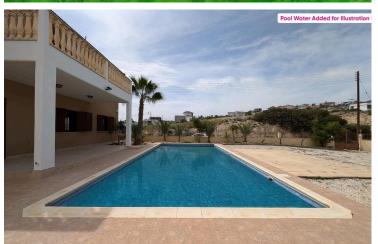

### **Description**

OPEN-HOUSE VIEWING ON TUESDAY 08/04/2025 at 15:00 pm - 16:45 am The property is a two storey detached house with garage and a swimming pool, in a prime location within Agios Athanasios, Limassol. The ground floor consists of a living room, kitchen with dining and sitting area and a guest toilet. The 1st floor consists of three bedrooms, each with its own shower and toilet, an office and guest toilet. Externally, the property features a swimming pool, a landscaped garden, a yard with a barbecue area, and a mechanical room. Noted that the property adjoins along the northern and eastern borders with public green area. The asset enjoys easy access to the highway and many amenities and private schools. It is situated approximately 810m south from German Medical Institute and Foley's School and approximately 1.6 km north from Linopetras roundabout. The property falls within Zone K $\alpha$ 9, with a building coefficient of 40%, coverage of 25%, and permission for 2 floors (10m) of construction. GPS coordinates:  $34.721968\ 33.060780$ 