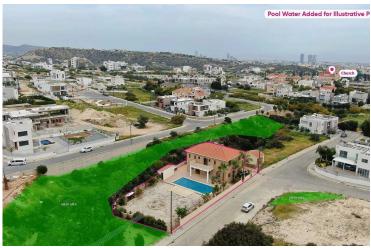

### **Description**

OPEN-HOUSE VIEWING ON TUESDAY 08/04/2025 at 15:00 pm - 16:45 am The property is a two storey detached house with garage and a swimming pool, in a prime location within Agios Athanasios, Limassol. The ground floor consists of a living room, kitchen with dining and sitting area and a guest toilet. The 1st floor consists of three bedrooms, each with its own shower and toilet, an office and guest toilet. Externally, the property features a swimming pool, a landscaped garden, a yard with a barbecue area, and a mechanical room. Noted that the property adjoins along the northern and eastern borders with public green area. The asset enjoys easy access to the highway and many amenities and private schools. It is situated approximately 810m south from German Medical Institute and Foley's School and approximately 1.6 km north from Linopetras roundabout. The property falls within Zone K $\alpha$ 9, with a building coefficient of 40%, coverage of 25%, and permission for 2 floors (10m) of construction. GPS coordinates:  $34.721968\ 33.060780$ 