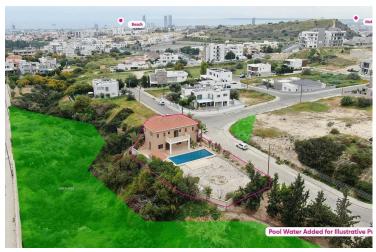

### **Description**

OPEN-HOUSE VIEWING ON TUESDAY 08/04/2025 at 15:00 pm - 16:45 am The property is a two storey detached house with garage and a swimming pool, in a prime location within Agios Athanasios, Limassol. The ground floor consists of a living room, kitchen with dining and sitting area and a guest toilet. The 1st floor consists of three bedrooms, each with its own shower and toilet, an office and guest toilet. Externally, the property features a swimming pool, a landscaped garden, a yard with a barbecue area, and a mechanical room. Noted that the property adjoins along the northern and eastern borders with public green area. The asset enjoys easy access to the highway and many amenities and private schools. It is situated approximately 810m south from German Medical Institute and Foley's School and approximately 1.6 km north from Linopetras roundabout. The property falls within Zone K $\alpha$ 9, with a building coefficient of 40%, coverage of 25%, and permission for 2 floors (10m) of construction. GPS coordinates:  $34.721968\ 33.060780$ 