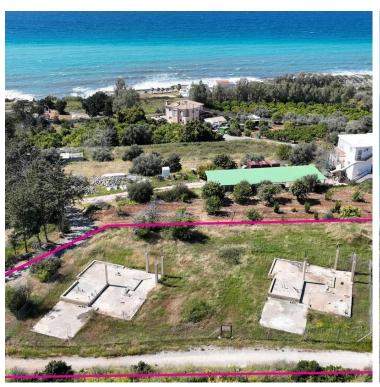

#### **Description**

Two incomplete houses of which part of the foundations is completed within a residential field, extending to about 1676 sqm. in total. Access to the field is via a registered road with total frontage of approx.44m. Upon completion (approx. 129sq.m. internal area each) the ground floor of both houses will be comprised of an open plan living/dining room with a fireplace and a kitchen area as well as a guest bathroom and terraces (25sq.m. uncovered and 38sq,m, covered). The 1st floor will comprise of 2 bedrooms, of which the master is ensuite, a bathroom and terraces. Externally the house will offer a private swimming pool, front and back landscaped garden, storage area(2sq.m.) and a covered parking space(20sq.m.). Distribution agreement in place. The asset is located approx. 350m from the main road and approx. 400m from the sea. The property falls within Zone H7, with a building coefficient of 15%, coverage of 15%, and permission for 2 floors (8.3m) of construction. GPS Coordinates:35.13975400 32.52543500