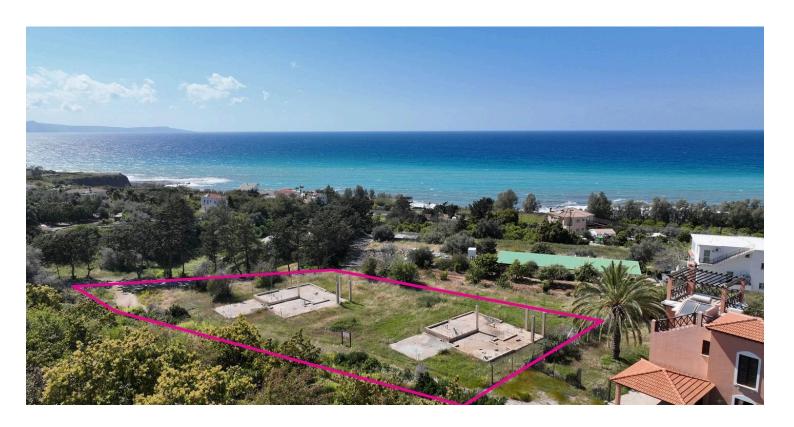

#### **Description**

Two incomplete houses of which part of the foundations is completed within a residential field, extending to about 1676 sqm. in total. Access to the field is via a registered road with total frontage of approx.44m. Upon completion (approx. 129sq.m. internal area each) the ground floor of both houses will be comprised of an open plan living/dining room with a fireplace and a kitchen area as well as a guest bathroom and terraces (25sq.m. uncovered and 38sq,m, covered). The 1st floor will comprise of 2 bedrooms, of which the master is ensuite, a bathroom and terraces. Externally the house will offer a private swimming pool, front and back landscaped garden, storage area(2sq.m.) and a covered parking space(20sq.m.). Distribution agreement in place. The asset is located approx. 350m from the main road and approx. 400m from the sea. The property falls within Zone H7, with a building coefficient of 15%, coverage of 15%, and permission for 2 floors (8.3m) of construction. GPS Coordinates:35.13975400 32.52543500