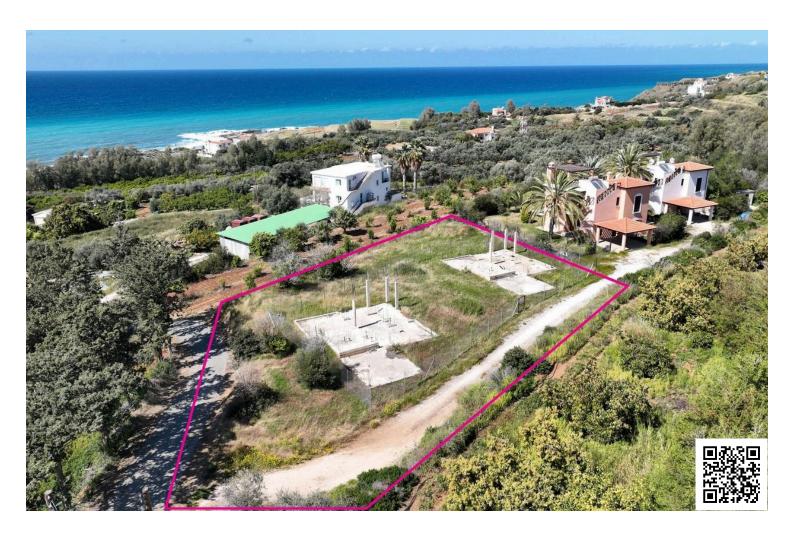

#### **Description**

Two incomplete houses of which part of the foundations is completed within a residential field, extending to about 1676 sqm. in total. Access to the field is via a registered road with total frontage of approx.44m. Upon completion (approx. 129sq.m. internal area each) the ground floor of both houses will be comprised of an open plan living/dining room with a fireplace and a kitchen area as well as a guest bathroom and terraces (25sq.m. uncovered and 38sq,m, covered). The 1st floor will comprise of 2 bedrooms, of which the master is ensuite, a bathroom and terraces. Externally the house will offer a private swimming pool, front and back landscaped garden, storage area(2sq.m.) and a covered parking space(20sq.m.). Distribution agreement in place. The asset is located approx. 350m from the main road and approx. 400m from the sea. The property falls within Zone H7, with a building coefficient of 15%, coverage of 15%, and permission for 2 floors (8.3m) of construction. GPS Coordinates:35.13975400 32.52543500