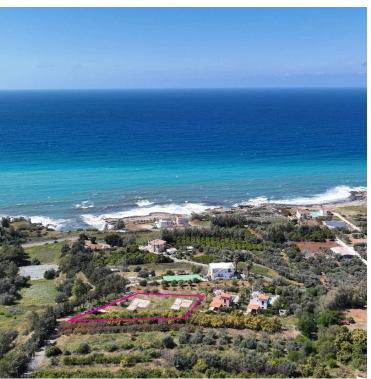

#### **Description**

Two incomplete houses of which part of the foundations is completed within a residential field, extending to about 1676 sqm. in total. Access to the field is via a registered road with total frontage of approx.44m. Upon completion (approx. 129sq.m. internal area each) the ground floor of both houses will be comprised of an open plan living/dining room with a fireplace and a kitchen area as well as a guest bathroom and terraces (25sq.m. uncovered and 38sq,m, covered). The 1st floor will comprise of 2 bedrooms, of which the master is ensuite, a bathroom and terraces. Externally the house will offer a private swimming pool, front and back landscaped garden, storage area(2sq.m.) and a covered parking space(20sq.m.). Distribution agreement in place. The asset is located approx. 350m from the main road and approx. 400m from the sea. The property falls within Zone H7, with a building coefficient of 15%, coverage of 15%, and permission for 2 floors (8.3m) of construction. GPS Coordinates:35.13975400 32.52543500