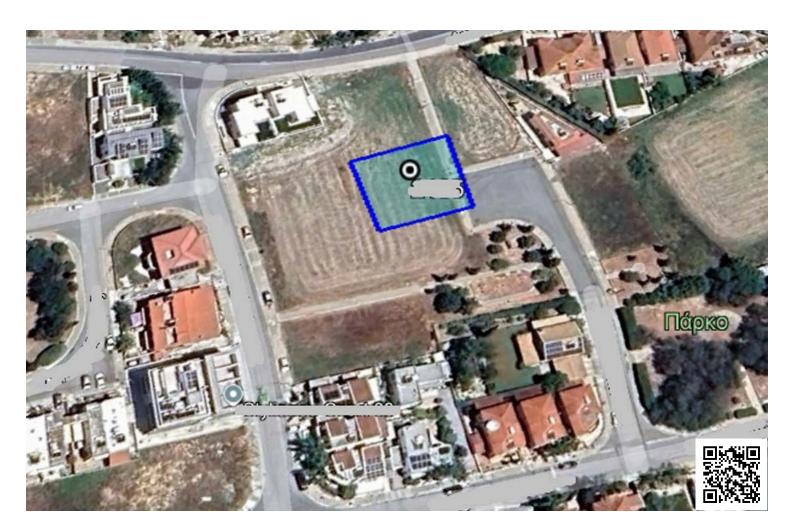

# Residential plot in Vergina area, Larnaca District.

Vergina, Larnaca

€250,000 +VAT

## **Description**

Residential plot in Vergina area, Larnaca District.

It lies within Planning Zone K $\alpha$ 6 which allows the development of a 2-storey building with maximum height 10m with a building factor of 90% and coverage factor of 50%.

The land area is 680sqm.

The property has a separate title deed

It located in very attractive area with many amenities around such us schools, supermarkets, pharmacies, bakeries, banks, shops and more. It provides easy access to the main roads of the town and to the motorway network.