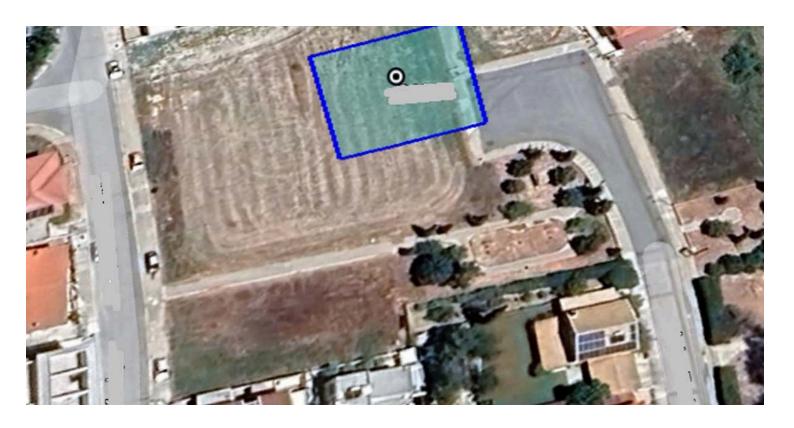

# Residential plot in Vergina area, Larnaca District.

Vergina, Larnaca

€250,000 +VAT

## **Description**

Residential plot in Vergina area, Larnaca District.

It lies within Planning Zone K $\alpha$ 6 which allows the development of a 2-storey building with maximum height 10m with a building factor of 90% and coverage factor of 50%.

The land area is 680sqm.

The property has a separate title deed

It located in very attractive area with many amenities around such us schools, supermarkets, pharmacies, bakeries, banks, shops and more. It provides easy access to the main roads of the town and to the motorway network.