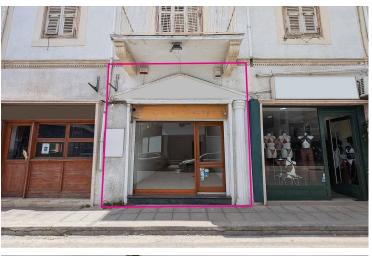

#### **Description**

An excellent opportunity to acquire a charming retail shop in the heart of Larnaca's city centre, ideally located on Ermou Street, opposite Kalogera Primary School and just a short stroll from Ermou Square. Situated in the vibrant Skala parish, the surrounding area is known for its blend of commercial and residential activity, making it a bustling and dynamic neighborhood ideal for business exposure. The property forms part of a character-listed building, constructed in the early 1990s, comprising four ground-floor shops and a residential apartment above. This freehold asset (Shop No. 2) occupies the central eastern section of the building's ground floor and enjoys a covered area of 56 sqm. The interior layout includes an open-plan customer service area, workshop space, and a toilet, making it well-suited for a variety of retail or service-oriented uses. With its own separate title deed and existing retail designation, this property is ready for immediate occupation or investment. Whether you're an entrepreneur seeking a central location or an investor looking for a well-placed retail unit in one of Larnaca's most active commercial zones, this is an opportunity not to be missed. The asset is located on Ermou 46a, opposite Kalogera Primary School and close to Ermou Square, approximately 1.5km from B4 motorway, approximately 850m from Laranca Marina, and approximately 9km from Laranca International Airport The property falls within Zone Πα4, with a building coefficient of 240%, coverage of 70%, and permission for 4 floors (17m) of construction. There is a separate title deed for this property. Pending EPC