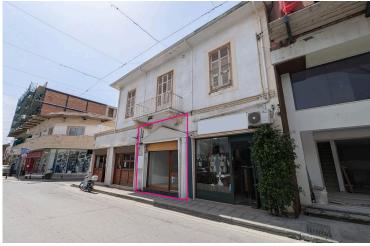

#### **Description**

An excellent opportunity to acquire a charming retail shop in the heart of Larnaca's city centre, ideally located on Ermou Street, opposite Kalogera Primary School and just a short stroll from Ermou Square. Situated in the vibrant Skala parish, the surrounding area is known for its blend of commercial and residential activity, making it a bustling and dynamic neighborhood ideal for business exposure. The property forms part of a character-listed building, constructed in the early 1990s, comprising four ground-floor shops and a residential apartment above. This freehold asset (Shop No. 2) occupies the central eastern section of the building's ground floor and enjoys a covered area of 56 sqm. The interior layout includes an open-plan customer service area, workshop space, and a toilet, making it well-suited for a variety of retail or service-oriented uses. With its own separate title deed and existing retail designation, this property is ready for immediate occupation or investment. Whether you're an entrepreneur seeking a central location or an investor looking for a well-placed retail unit in one of Larnaca's most active commercial zones, this is an opportunity not to be missed. The asset is located on Ermou 46a, opposite Kalogera Primary School and close to Ermou Square, approximately 1.5km from B4 motorway, approximately 850m from Laranca Marina, and approximately 9km from Laranca International Airport The property falls within Zone Πα4, with a building coefficient of 240%, coverage of 70%, and permission for 4 floors (17m) of construction. There is a separate title deed for this property. Pending EPC