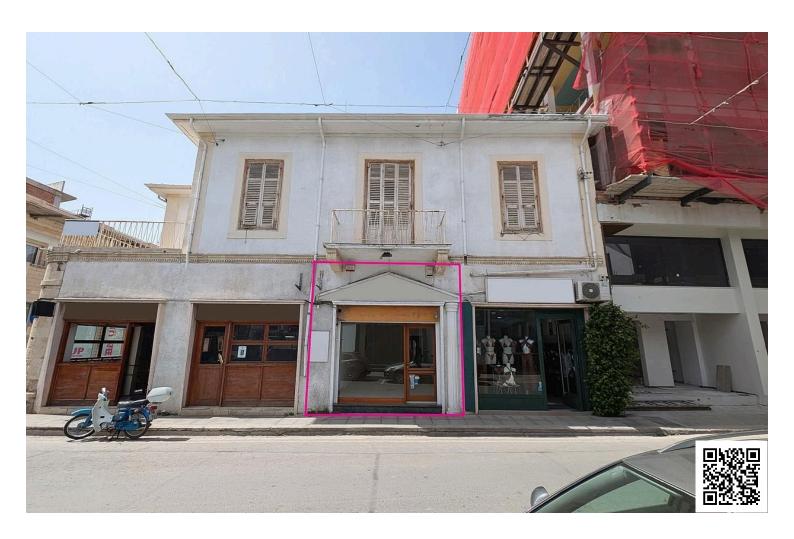

#### **Description**

An excellent opportunity to acquire a charming retail shop in the heart of Larnaca's city centre, ideally located on Ermou Street, opposite Kalogera Primary School and just a short stroll from Ermou Square. Situated in the vibrant Skala parish, the surrounding area is known for its blend of commercial and residential activity, making it a bustling and dynamic neighborhood ideal for business exposure. The property forms part of a character-listed building, constructed in the early 1990s, comprising four ground-floor shops and a residential apartment above. This freehold asset (Shop No. 2) occupies the central eastern section of the building's ground floor and enjoys a covered area of 56 sqm. The interior layout includes an open-plan customer service area, workshop space, and a toilet, making it well-suited for a variety of retail or service-oriented uses. With its own separate title deed and existing retail designation, this property is ready for immediate occupation or investment. Whether you're an entrepreneur seeking a central location or an investor looking for a well-placed retail unit in one of Larnaca's most active commercial zones, this is an opportunity not to be missed. The asset is located on Ermou 46a, opposite Kalogera Primary School and close to Ermou Square, approximately 1.5km from B4 motorway, approximately 850m from Laranca Marina, and approximately 9km from Laranca International Airport The property falls within Zone Πα4, with a building coefficient of 240%, coverage of 70%, and permission for 4 floors (17m) of construction. There is a separate title deed for this property. Pending EPC