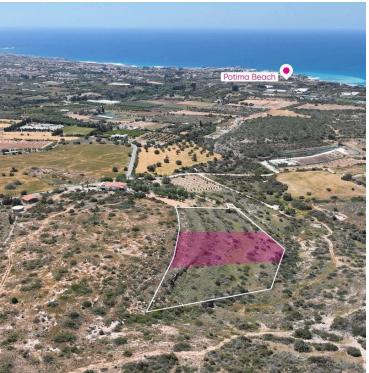

#### **Description**

A 31% share of an agricultural field, approximately 3.177sq.m., extending to about 10.368 sq.m. in total located in Tala, Paphos. The asset is located approximately 6km from B6 motorway, approximately 5.5km from the beach and approximately 2.3km from Tala community centre. The property falls within Zone  $\Gamma\alpha4$ , with a building coefficient of 10%, coverage of 10%, and permission for 2 floors (7m) of construction. There is a Distribution Agreement in Place. GPS Coordinates: 34.84329998 32.41869646