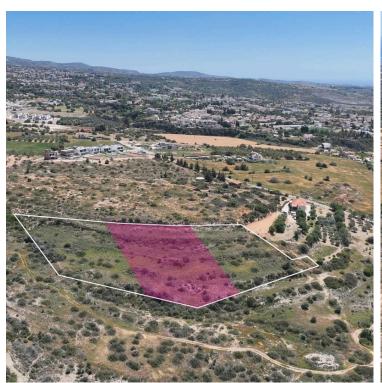

#### **Description**

A 31% share of an agricultural field, approximately 3.177sq.m., extending to about 10.368 sq.m. in total located in Tala, Paphos. The asset is located approximately 6km from B6 motorway, approximately 5.5km from the beach and approximately 2.3km from Tala community centre. The property falls within Zone  $\Gamma\alpha4$ , with a building coefficient of 10%, coverage of 10%, and permission for 2 floors (7m) of construction. There is a Distribution Agreement in Place. GPS Coordinates: 34.84329998 32.41869646