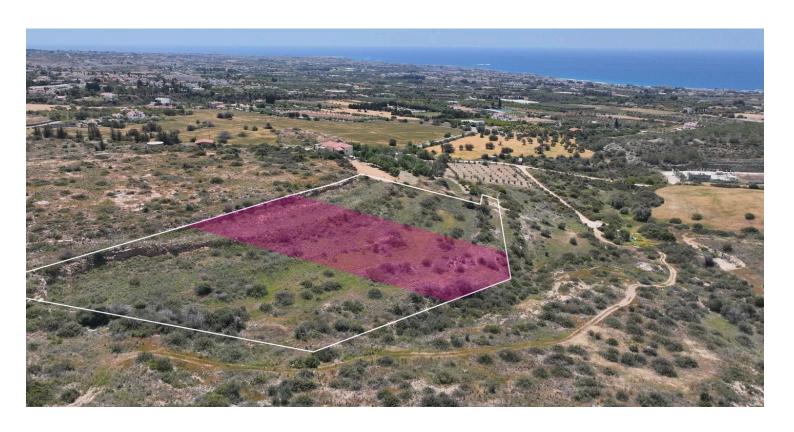

#### **Description**

A 31% share of an agricultural field, approximately 3.177sq.m., extending to about 10.368 sq.m. in total located in Tala, Paphos. The asset is located approximately 6km from B6 motorway, approximately 5.5km from the beach and approximately 2.3km from Tala community centre. The property falls within Zone  $\Gamma\alpha4$ , with a building coefficient of 10%, coverage of 10%, and permission for 2 floors (7m) of construction. There is a Distribution Agreement in Place. GPS Coordinates: 34.84329998 32.41869646