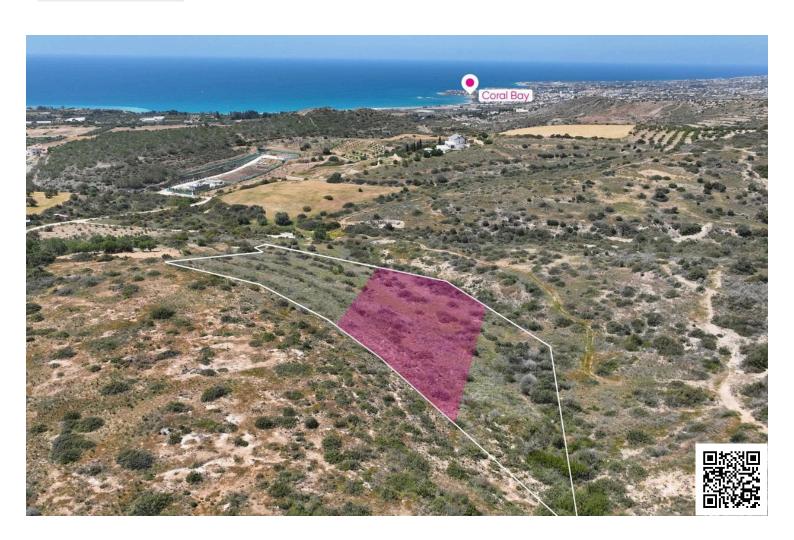

#### **Description**

A 31% share of an agricultural field, approximately 3.177sq.m., extending to about 10.368 sq.m. in total located in Tala, Paphos. The asset is located approximately 6km from B6 motorway, approximately 5.5km from the beach and approximately 2.3km from Tala community centre. The property falls within Zone  $\Gamma\alpha4$ , with a building coefficient of 10%, coverage of 10%, and permission for 2 floors (7m) of construction. There is a Distribution Agreement in Place. GPS Coordinates: 34.84329998 32.41869646