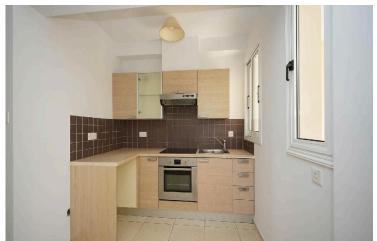

The apartment is located in a complex that was constructed in 2008. It's on the ground floor of the building and is built in 2008. It comprises of kitchen/living room/dining room as an open space, two bedrooms, bathroom with WC, shower with WC, covered and uncovered veranda. Furthermore, it has a yard.