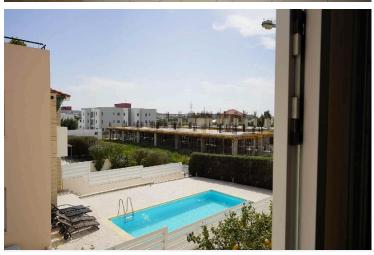

According to the title deed the apartment has register internal area of 82 sqm, the covered veranda is 13 sqm, the uncover veranda is 2 sqm and the yard is 23 sqm.

The apartment has the right of use of the communal swimming pool and other communal facilities.