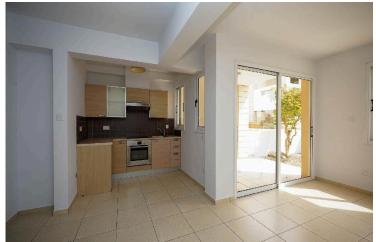

The apartment is located in a complex that was constructed in 2008. It's on the ground floor of the building and is built in 2008. It comprises of kitchen/living room/dining room as an open space, two bedrooms, bathroom with WC, shower with WC, covered and uncovered veranda. Furthermore, it has a yard.