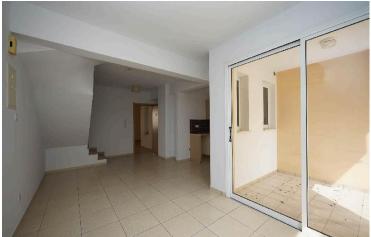

The apartment is located in a complex that was constructed in 2008. It's on the ground floor of the building and is built in 2008. It comprises of kitchen/living room/dining room as an open space, two bedrooms, bathroom with WC, shower with WC, covered and uncovered veranda. Furthermore, it has a yard.

According to the title deed the apartment has register internal area of 82 sqm, the covered veranda is 13 sqm, the uncover veranda is 2 sqm and the yard is 23 sqm.

The apartment has the right of use of the communal swimming pool and other communal facilities.