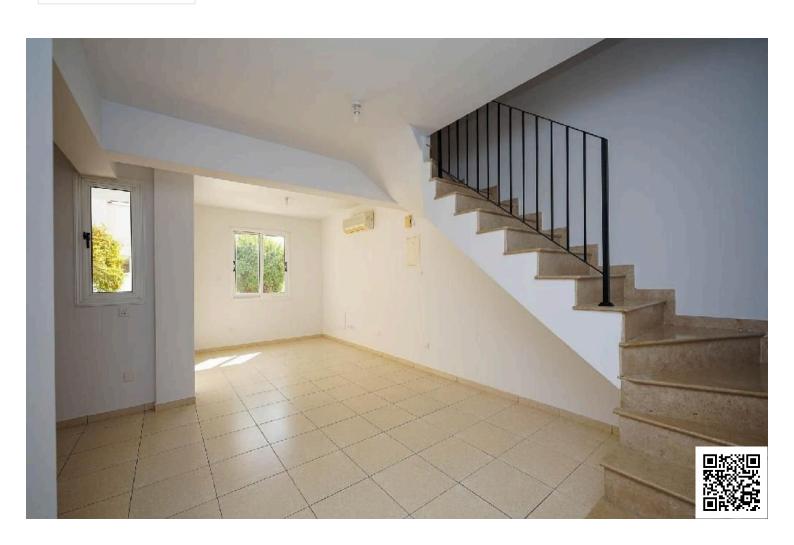

#### **Description**

Two-story flat with two bedrooms in an attractive location in Pyla Community in Larnaca District.

The development is ideally situated close to all necessary amenities and services. In addition, has excellent access to the motorway.

The apartment is located in a complex that was constructed in 2008. It's on the ground floor of the building and is built in 2008. It comprises of kitchen/living room/dining room as an open space, two bedrooms, bathroom with WC, shower with WC, covered and uncovered veranda. Furthermore, it has a yard.

According to the title deed the apartment has register internal area of 82 sqm, the covered veranda is 13 sqm, the uncover veranda is 2 sqm and the yard is 23 sqm.

The apartment has the right of use of the communal swimming pool and other communal facilities.