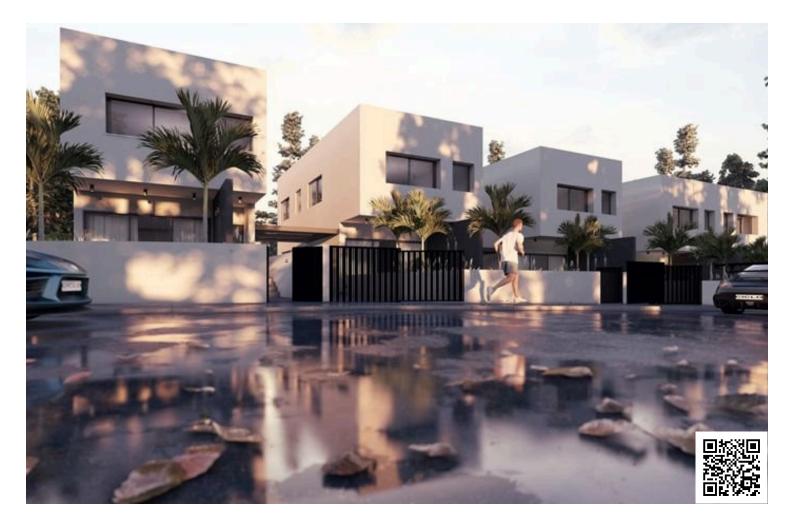

## Description

3 bedroom house in Pyla, community of Larnaca.

It's a 2 storey house and it consists of 3 bedrooms, 3 bathrooms, kitchen and living room. It also provides a parking space and a big courtyard with garden.

The area of internal spaces is 146sqm and the plot area is 238sqm. The area of covered veranda is 21sqm and the area of uncovered veranda is 44sqm. The yard area is 90sqm.

It is located in very attractive quiet area with many amenities around such us schools, supermarkets, bakeries, pharmacies, cafeterias, restaurants and more. It offers very easy access to the motorway network and is 15minutes driving distance to the city center.