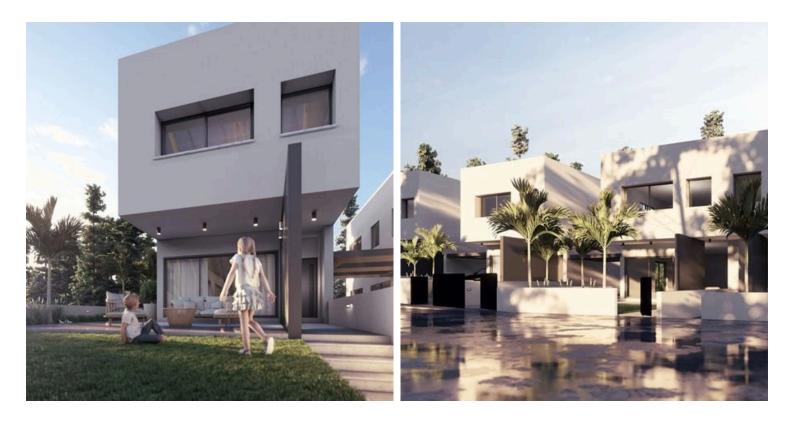

## Description

3 bedroom house in Pyla, community of Larnaca.

It's a 2 storey house and it consists of 3 bedrooms, 3 bathrooms, kitchen and living room. It also provides a parking space and a big courtyard with garden.

The area of internal spaces is 146sqm and the plot area is 238sqm. The area of covered veranda is 21sqm and the area of uncovered veranda is 44sqm. The yard area is 90sqm.

It is located in very attractive quiet area with many amenities around such us schools, supermarkets, bakeries, pharmacies, cafeterias, restaurants and more. It offers very easy access to the motorway network and is 15minutes driving distance to the city center.