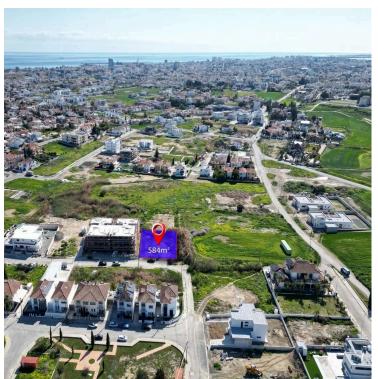

# The location of this residential land is Livadia-Aradippou Area, Larnaca, a rapidly developing residential area.

Livadia Larnakas, Larnaca

€159,000

### **Description**

The location of this residential land is Livadia-Aradippou Area, Larnaca, a rapidly developing residential area. The plot Size:  $584m^2$ . The building Density: 80% – Allows for significant development potential, the floors Allowed: Up to 2 floors. The zoning: Residential. It is ideal For: Private villa or family home, Apartment complex and investment opportunity. The advantages: It is close to Larnaca city center and major amenities/ easy access to the highway and surrounding areas/ near schools, supermarkets, and parks/ quiet and residential neighborhood.