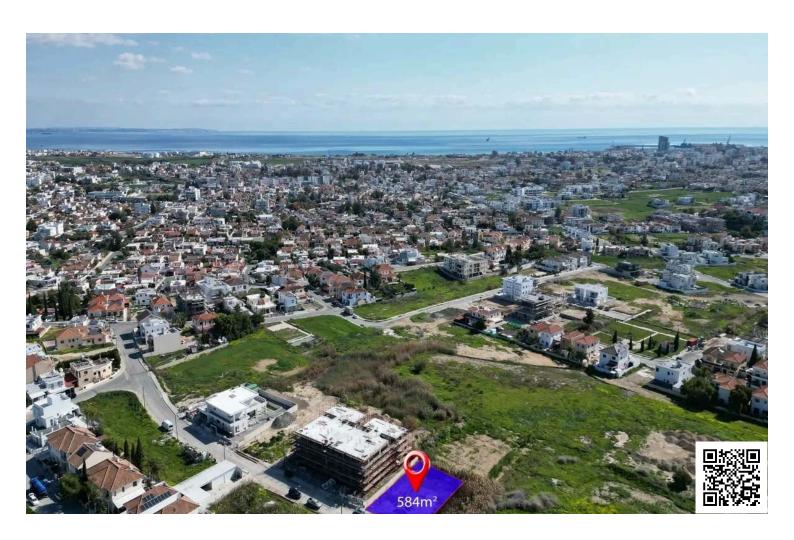

# The location of this residential land is Livadia-Aradippou Area, Larnaca, a rapidly developing residential area.

Livadia Larnakas, Larnaca

€159,000

### **Description**

The location of this residential land is Livadia-Aradippou Area, Larnaca, a rapidly developing residential area. The plot Size:  $584m^2$ . The building Density: 80% – Allows for significant development potential, the floors Allowed: Up to 2 floors. The zoning: Residential. It is ideal For: Private villa or family home, Apartment complex and investment opportunity. The advantages: It is close to Larnaca city center and major amenities/ easy access to the highway and surrounding areas/ near schools, supermarkets, and parks/ quiet and residential neighborhood.