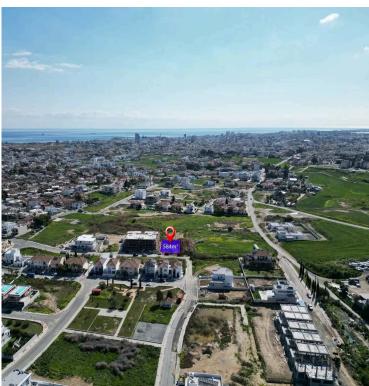

# The location of this residential land is Livadia-Aradippou Area, Larnaca, a rapidly developing residential area.

Livadia Larnakas, Larnaca

€159,000

### **Description**

The location of this residential land is Livadia-Aradippou Area, Larnaca, a rapidly developing residential area. The plot Size:  $584m^2$ . The building Density: 80% – Allows for significant development potential, the floors Allowed: Up to 2 floors. The zoning: Residential. It is ideal For: Private villa or family home, Apartment complex and investment opportunity. The advantages: It is close to Larnaca city center and major amenities/ easy access to the highway and surrounding areas/ near schools, supermarkets, and parks/ quiet and residential neighborhood.