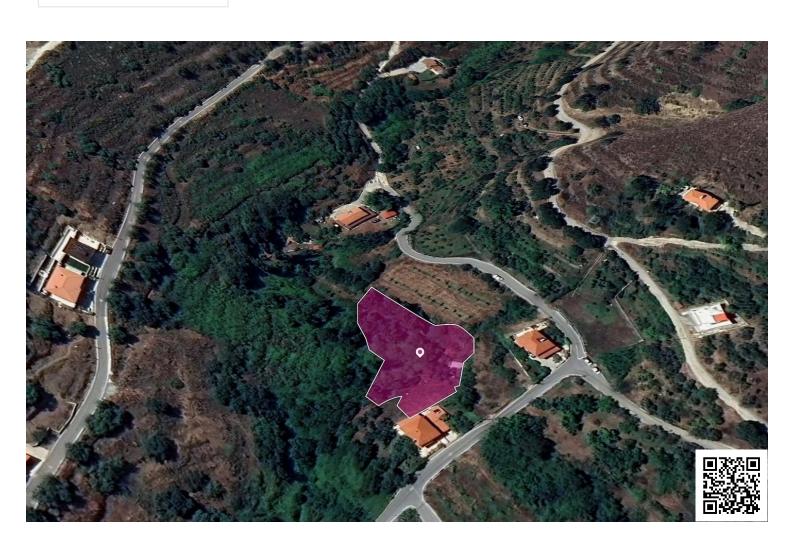

#### **Description**

Residential field, extending to 1.924 sq.m. located in Galata, Nicosia. The field is accessible via a right of way and is located in very close proximity from registered asphalted roads. The asset is located approximately 400m Galata's village center and approximately 800m away from Kakopetria. The property falls within Zone H6, with a building coefficient of 20%, coverage of 20%, and permission for 2 floors (8.3m) of construction. There is a separate title deed for this property.