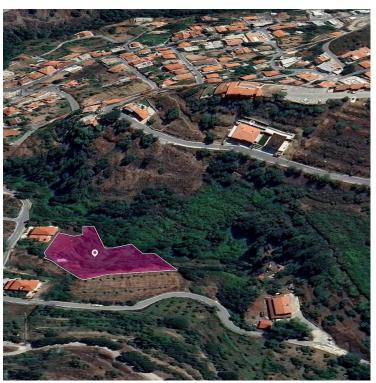

#### **Description**

Residential field, extending to 1.924 sq.m. located in Galata, Nicosia. The field is accessible via a right of way and is located in very close proximity from registered asphalted roads. The asset is located approximately 400m Galata's village center and approximately 800m away from Kakopetria. The property falls within Zone H6, with a building coefficient of 20%, coverage of 20%, and permission for 2 floors (8.3m) of construction. There is a separate title deed for this property.