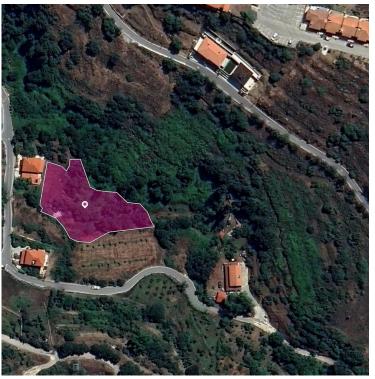

#### **Description**

Residential field, extending to 1.924 sq.m. located in Galata, Nicosia. The field is accessible via a right of way and is located in very close proximity from registered asphalted roads. The asset is located approximately 400m Galata's village center and approximately 800m away from Kakopetria. The property falls within Zone H6, with a building coefficient of 20%, coverage of 20%, and permission for 2 floors (8.3m) of construction. There is a separate title deed for this property.