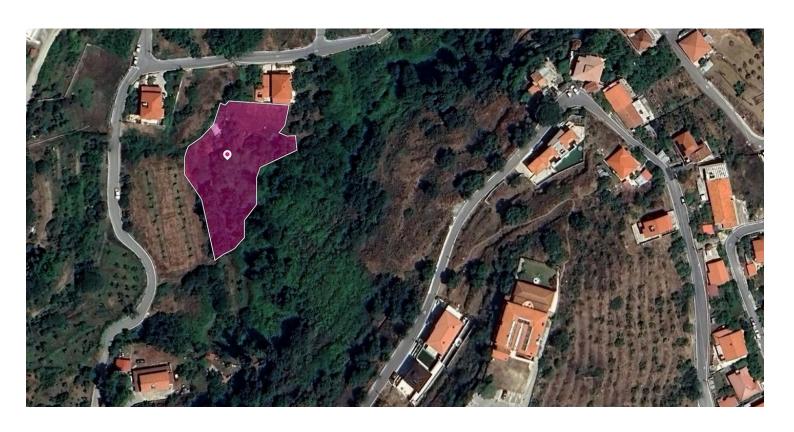

#### **Description**

Residential field, extending to 1.924 sq.m. located in Galata, Nicosia. The field is accessible via a right of way and is located in very close proximity from registered asphalted roads. The asset is located approximately 400m Galata's village center and approximately 800m away from Kakopetria. The property falls within Zone H6, with a building coefficient of 20%, coverage of 20%, and permission for 2 floors (8.3m) of construction. There is a separate title deed for this property.