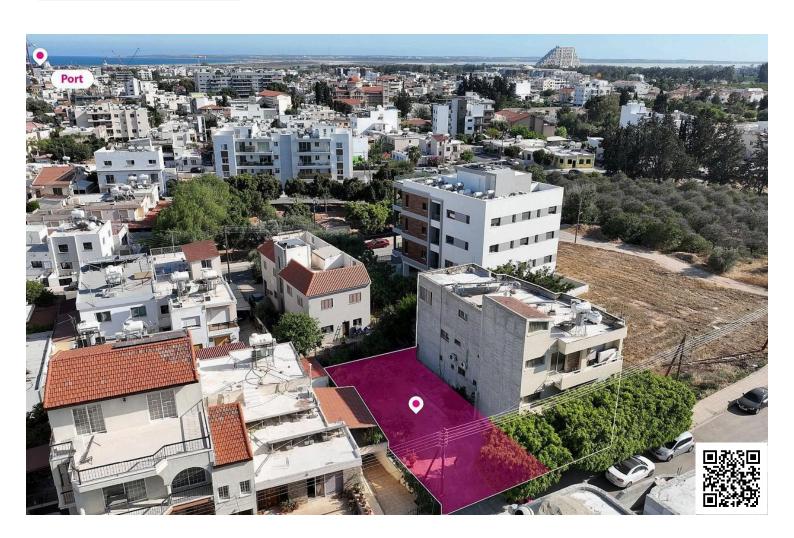

#### **Description**

The property is 50% share of a residential plot located in Zakaki, which corresponds to 225 sq.m. out of 550 sq.m. The property has a rectangular shape and a flat surface. The 50% share of the property for sale is accessible via a registered road, offering a total frontage of approximately 12 meters. The asset is located approximately 470m north of Franklin Rousvelt Avenue and approximately 750m northeast of the Zakaki roundabout. The property falls within Zone  $K\alpha 5$ , with a building coefficient of 100%, coverage of 50%, and permission for 3 floors (13.5m) of construction. No distribution agreement in place. GPS coordinates: 34.662690, 33.001377