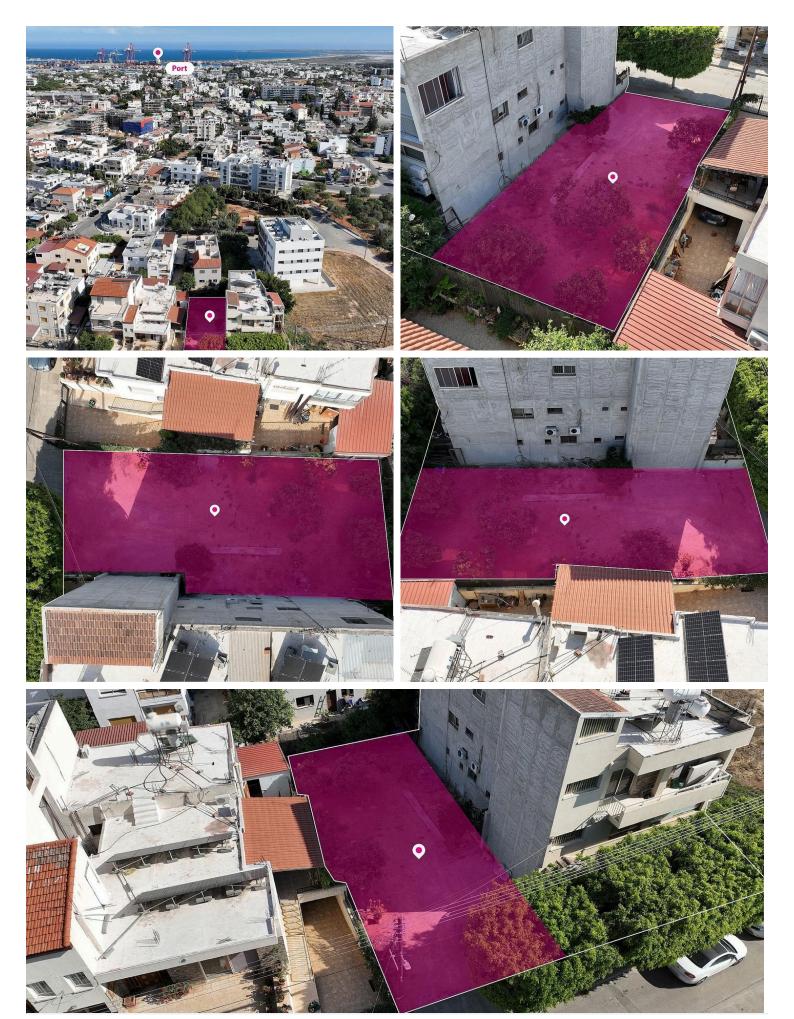

#### **Description**

The property is 50% share of a residential plot located in Zakaki, which corresponds to 225 sq.m. out of 550 sq.m. The property has a rectangular shape and a flat surface. The 50% share of the property for sale is accessible via a registered road, offering a total frontage of approximately 12 meters. The asset is located approximately 470m north of Franklin Rousvelt Avenue and approximately 750m northeast of the Zakaki roundabout. The property falls within Zone  $K\alpha 5$ , with a building coefficient of 100%, coverage of 50%, and permission for 3 floors (13.5m) of construction. No distribution agreement in place. GPS coordinates: 34.662690, 33.001377