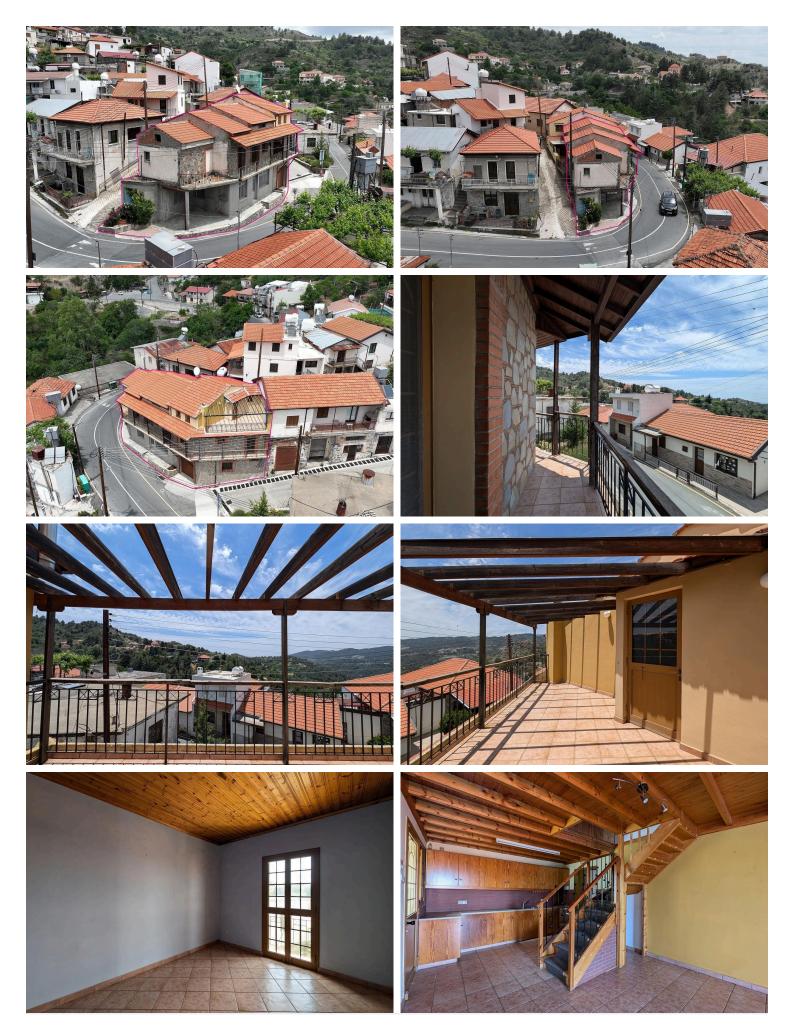

#### **Description**

The property is a three-storey building with a garage in Chandria, Limassol. The property comprises a ground floor previously operating as a coffee shop, alongside a garage and storage area. The first floor features an unfinished apartment, providing a blank canvas for customization. The second floor houses a two-storey apartment with an attic. The main floor includes a spacious sitting area with a fireplace, an open-plan kitchen, a bathroom, a bedroom, a veranda, a barbecue area with a covered pergola, and stairs leading to the attic. Externally, the property offers a barbecue area, a landscaped garden, and auxiliary buildings, including a storage room and a boiler room. The asset is located approximately 85m northwest of the Square of Kedron, approximately 135m northwest of Archangelos Michael's Orthodox church, and approximately 215m west of Saint Georgios' church. The property falls within Zone H1, with a building coefficient of 120%, coverage of 70%, and permission for 3 floors (11.4m) of construction. There is a separate title deed for this property. Pending insurance of the Energy Performance Certificate. GPS coordinates: 34.943810, 32.993171