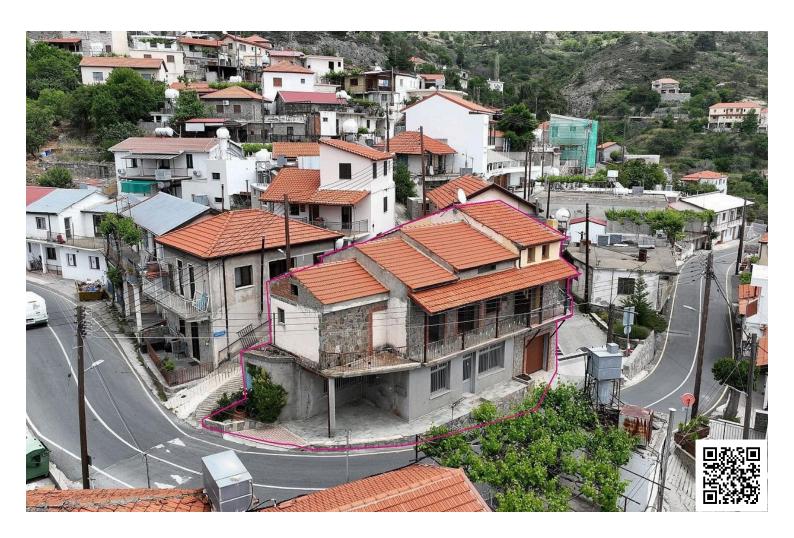

#### **Description**

The property is a three-storey building with a garage in Chandria, Limassol. The property comprises a ground floor previously operating as a coffee shop, alongside a garage and storage area. The first floor features an unfinished apartment, providing a blank canvas for customization. The second floor houses a two-storey apartment with an attic. The main floor includes a spacious sitting area with a fireplace, an open-plan kitchen, a bathroom, a bedroom, a veranda, a barbecue area with a covered pergola, and stairs leading to the attic. Externally, the property offers a barbecue area, a landscaped garden, and auxiliary buildings, including a storage room and a boiler room. The asset is located approximately 85m northwest of the Square of Kedron, approximately 135m northwest of Archangelos Michael's Orthodox church, and approximately 215m west of Saint Georgios' church. The property falls within Zone H1, with a building coefficient of 120%, coverage of 70%, and permission for 3 floors (11.4m) of construction. There is a separate title deed for this property. Pending insurance of the Energy Performance Certificate. GPS coordinates: 34.943810, 32.993171